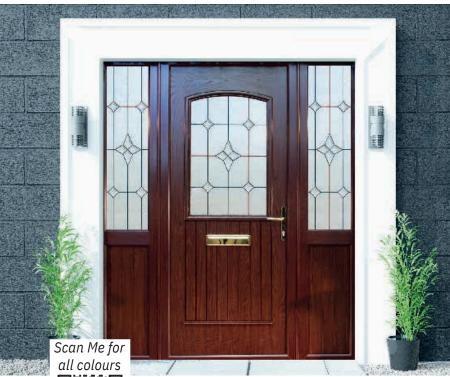

Door Type - Rome Glass Type - TG601 Patinated (Min. Glass Width 170 mm) Colour Quartz Grey

Scan Me for all colours

Introducing a new range of Fused glass tiles that will create stunning Doorways and Sidelights when incorperated with our Patinated glass without the use of resin lines, giving a modern and contemporary look to your home!