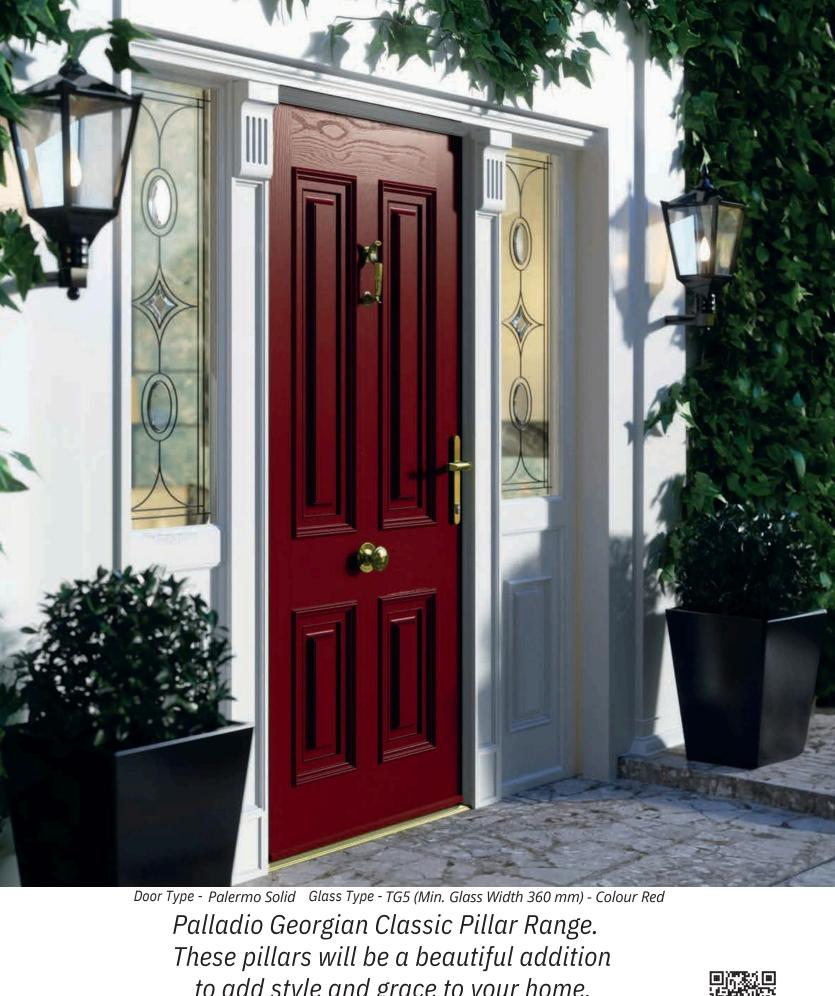

## Planedio Georgian Pillar Collection

to add style and grace to your home.

The Georgian Pillars are produced with the highest quality materials. in this case its aluminium powder coated and thermally broken.

Door Type - Palermo Solid Colour Burgundy