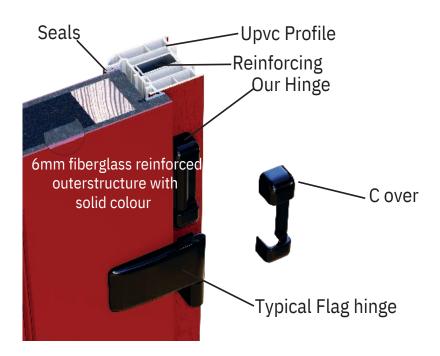

The Avant Garde Collection is ultra-sleek and will add a modern twist to your home while most importantly ensuring to keep you and your home safe and secure.

Doors fitted with a Heritage/Low position Slam Lock, it is recommended to have a PVC threshold or Storm Guard Plus rebated threshold only.

Please Note: Not a Storm Guard or a Storm Guard Plus Threshold.

Letterbox and door knocker not available on the Avant Garde Collection.

Stainless Steel strips are optional on the inside of the door leaf.

All Door Styles on this page are available with Contemporary Cranked Pullbar Handle supplied with Heritage Slam Locking System. Option of Fingerpull Escutcheon or Traditional Lever Handles are also available.