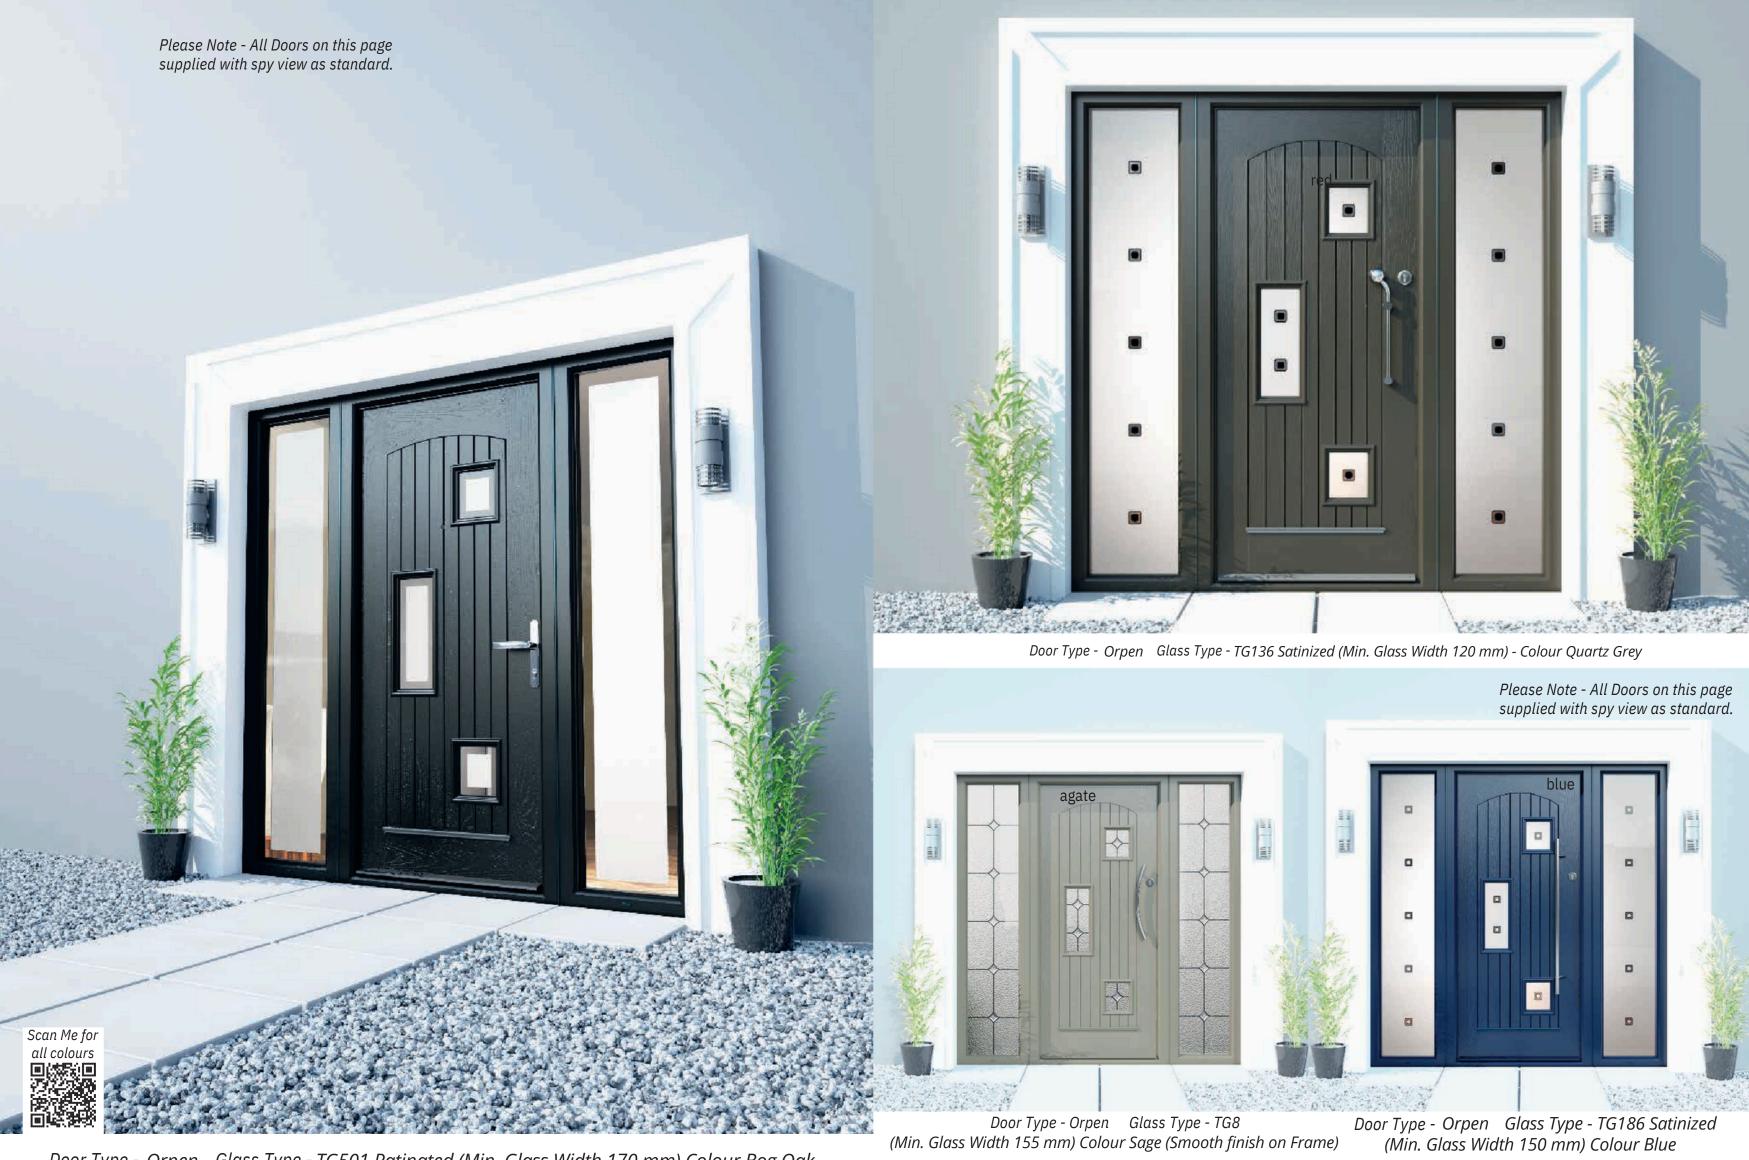

Door Type - San Marco Solid Glass Type - TG501 Pantinated (Min. Glass Width 170 mm) Colour Bog Oak

Door Type - San Marco Glass Type - TG157 Satinized (Min. Glass Width 200 mm) Colour Anthracite Grey

Door Type - Orpen Glass Type - TG501 Patinated (Min. Glass Width 170 mm) Colour Bog Oak

Colour Bog Oak

Door Type - Cairo Glass Type - TG64

Door Type - Cairo Glass Type - TG65 (Min. Glass Width 240 mm)

Please Note - All Doors on this page supplied with spy view as standard or with a spyview knocker as an optional extra.