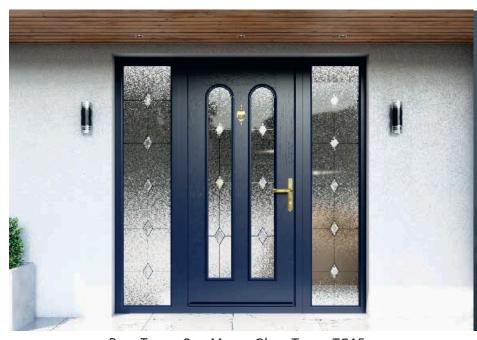

Door Type - San Marco Glass Type - TG16 Colour Red

Door Type - San Marco Glass Type - TG91 Satinized (Min. Glass Width 150 mm) Colour Burgundy

Door Type - San Marco Glass Type - TG15 (Min. Glass Width 150 mm) Colour Blue