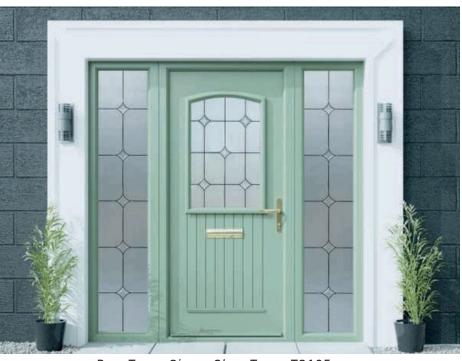

Door Type - Kildare Glass Type - TG100 (Min. Glass Width 250 mm) Colour Bog Oak

Door Type - Kildare Glass Type - TG215 (Min. Glass Width 140mm) Colour Quartz Grey

Door Type - Kildare Glass Type - TG501 Patinated (Min. Glass Width 170 mm) Colour Agate Grey