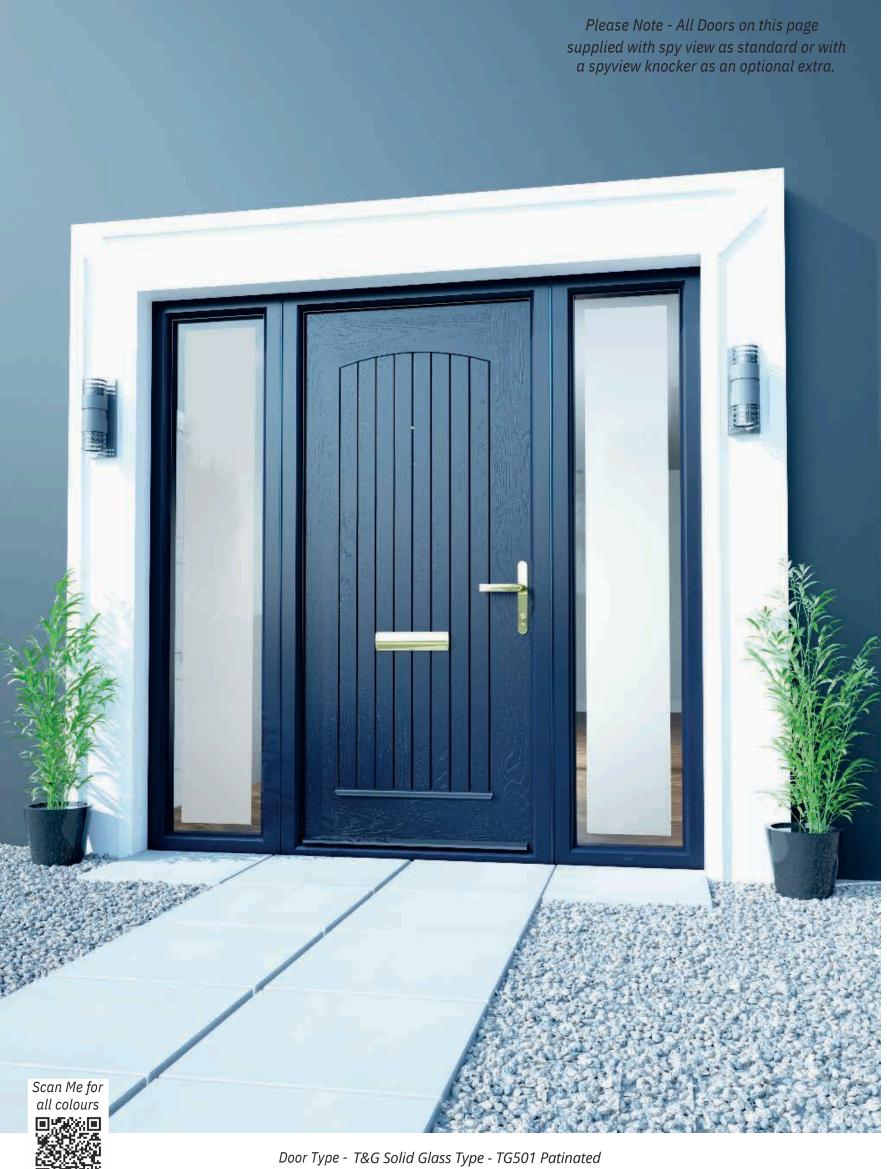

Door Type - T&G Solid Glass Type - TG109 (Min. Glass Width 210 mm) Colour light oak

Door Type - T&G Solid Glass Type - TG205 Satinized
(Min. Glass Width 140 mm) Colour Chartwell Green

Door Type - T&G Solid Glass Type - TG68
(Min. Glass Width 200 mm) Colour Anthracite Grey

Door Type - T&G Glass Type - TG501 Patinated (Min. Glass Width 170 mm) Colour Green

Door Type - T&G Glass Type - TG98 (Min. Glass Width 210 mm) Colour Bog Oak

Door Type - T&G Glass Type - TG100 (Min. Glass Width 250 mm) Colour Burgundy