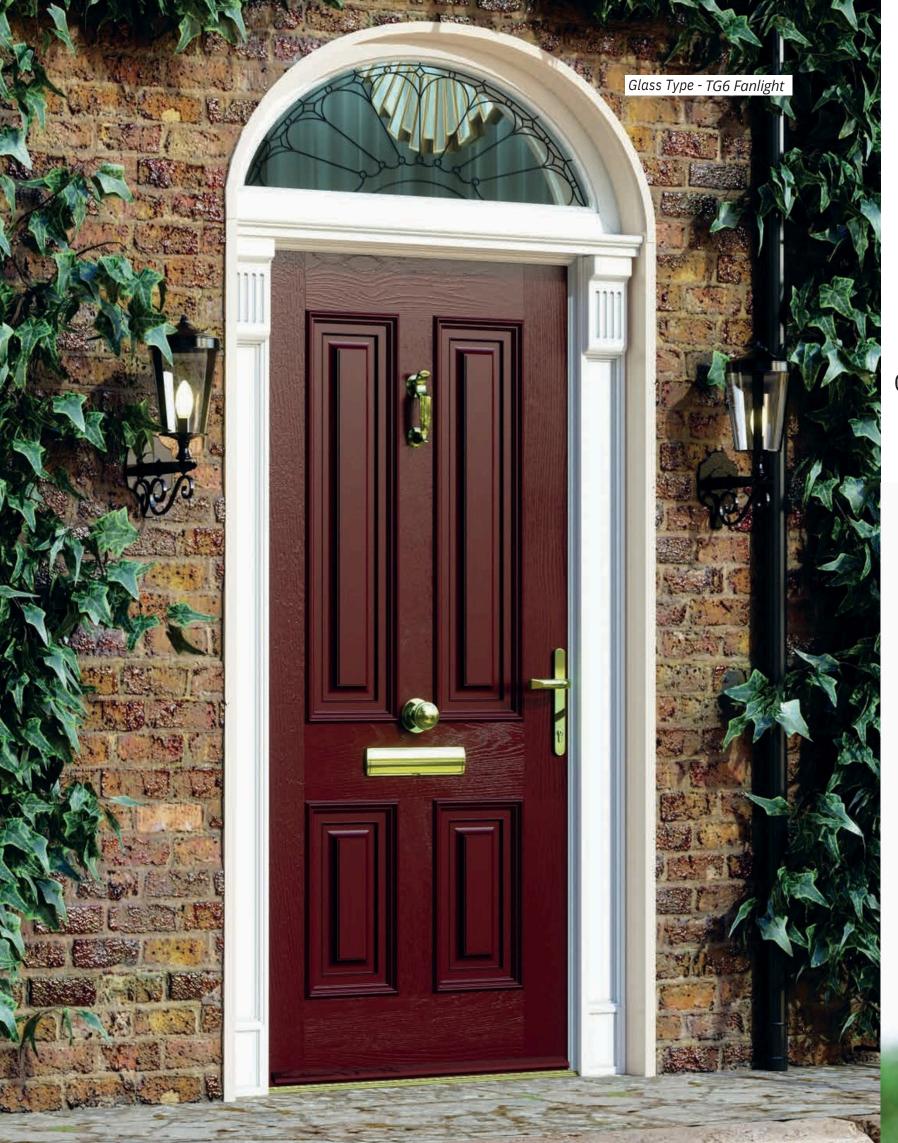

## Planedio Georgian Pillar Collection

to add style and grace to your home.

The Georgian Pillars are produced with the highest quality materials. in this case its aluminium powder coated and thermally broken.

Door Type - Palermo Solid Colour Burgundy