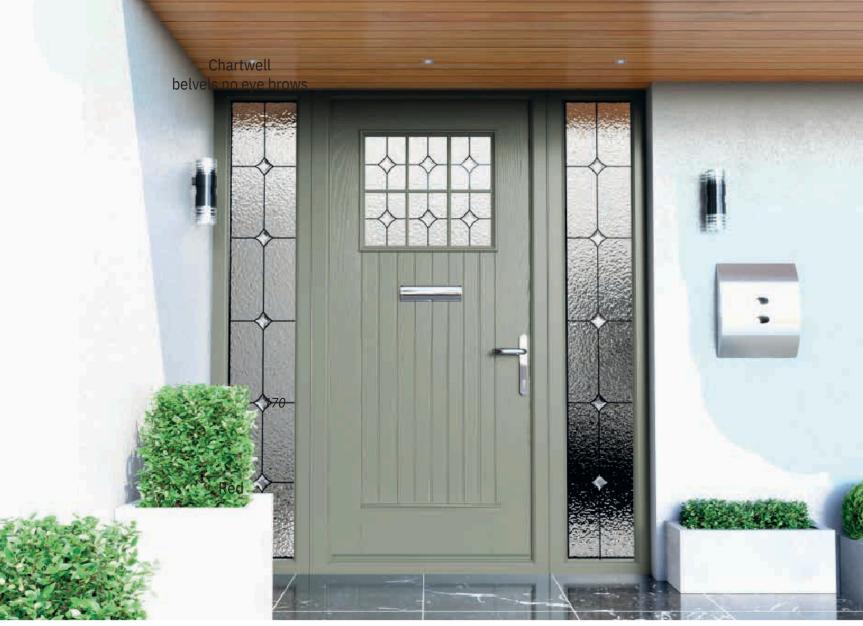

e with Contemporary Cranked Pullbar Handle supplied with Heritage Slam Locking System. Option of Fingerpull Escutcheon or Traditional Lever Handles are also available.



Door Type - T&G Solid Glass Type - TG109 (Min. Glass Width 210 mm) Colour light oak



Door Type - T&G Solid Glass Type - TG205 Satinized
(Min. Glass Width 140 mm) Colour Chartwell Green



Door Type - T&G Solid Glass Type - TG68
(Min. Glass Width 200 mm) Colour Anthracite Grey





Door Type - T&G Glass Type - TG501 Patinated (Min. Glass Width 170 mm) Colour Green



Door Type - T&G Glass Type - TG98 (Min. Glass Width 210 mm) Colour Bog Oak

Door Type - T&G Glass Type - TG100 (Min. Glass Width 250 mm) Colour Burgundy

55



Door Type - Dublin Glass Type - TG501 Patinated (Min. Glass Width 170 mm) Colour Anthracite Grey



Door Type - Dublin Glass Type - TG99 (Min. Glass Width 210 mm) Colour Sage (Smooth Finish on Frame)



Door Type - Dublin Glass Type - TG160 Satinized
(Min. Glass Width 200 mm) Colour Red

Door Type - Dublin Glass Type - TG155 (Min. Glass Width 140 mm) Colour Bog Oak

Doors fitted with a Heritage Slam Lock, it is recommended to have a PVC threshold or Storm Guard Plus rebated threshold only.

Please Note: Not a Storm Guard or a Storm Guard Plus Threshold.



Door Type - Viking Glass Type - TG128 Satinized (Min. Glass Width 200 mm) Colour Red



Door Type - San Tiago Glass Type - TG59 (Min. Glass Width 210 mm) Colour Agate Grey



Door Type - Giza Glass Type - TG105 (Min. Glass Width 155 mm) Colour Chartwell green



Door Type - Giza Glass Type - TG62 (Min. Glass Width 330 mm) Colour Rose