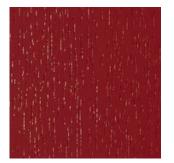

## Check out our standard range of renolit foil colours available for the Palladio and Avant Garde!

Red Available in Palladio & Avant Garde Collection

Burgundy Available in Palladio & Avant Garde Collection