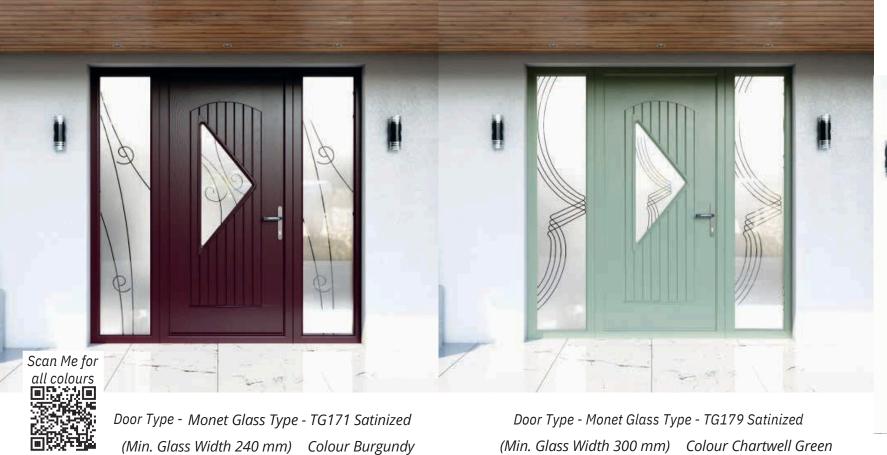

Door Type - Turner Glass Type - TG186 Satinized (Min. Glass Width 140 mm) - Colour Agate Grey

Door Type - Turner Glass Type - TG8 (Min. Glass Width 155 mm) - Colour Bog Oak

Scan Me for all colours

Door Type - Monet Glass Type - TG501 Patinated (Min. Glass Width 170 mm) Colour Balmoral