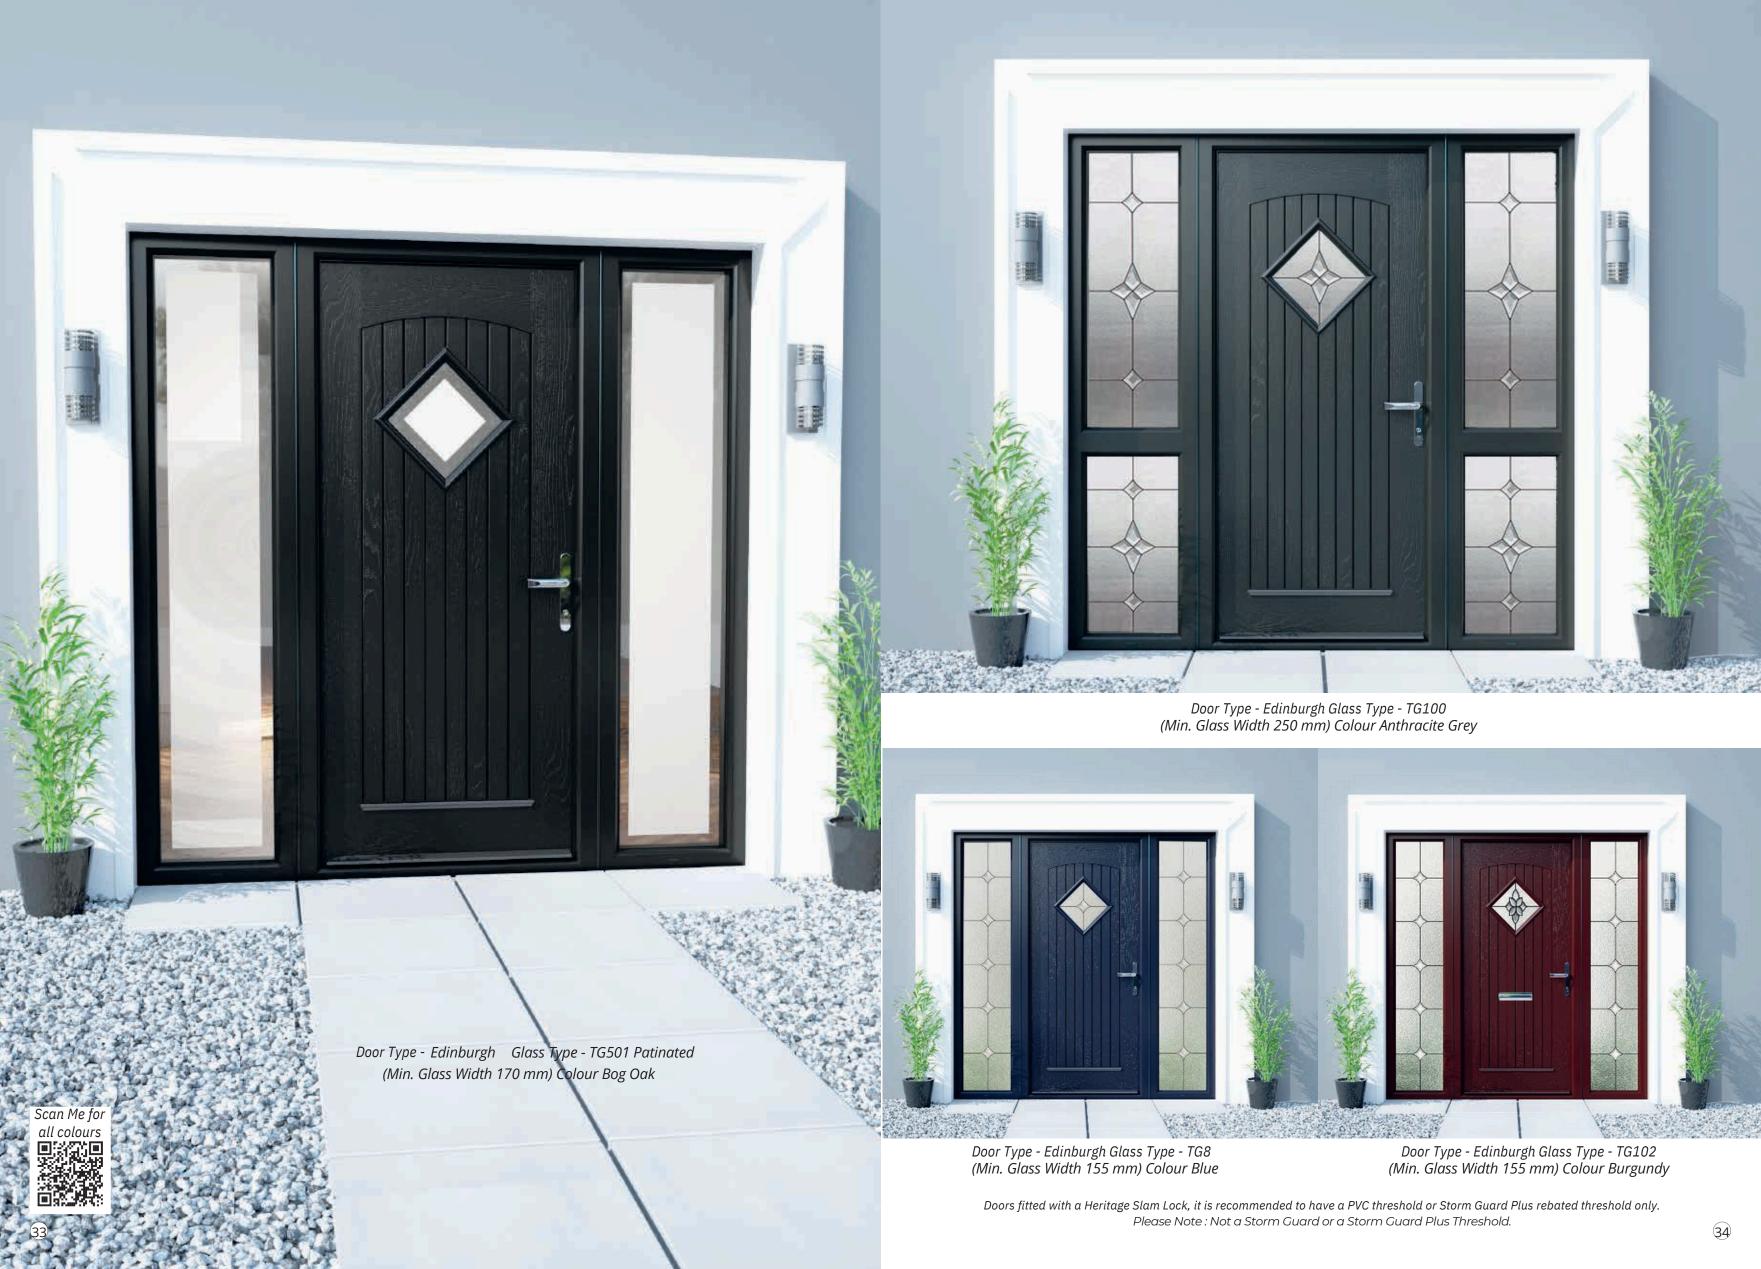

Please Note- All Doors on this page Door Type - Turner supplied G w lathss s Tpyyp vel e- wT Gas5 s (Min. Glass Width 170 mm) Colour Bog Oak

Door Type - Turner Glass Type - TG501 Patinated (Min. Glass Width 140 mm) - Colour Blue

Door Type - Turner Glass Type - TG186 Satinized (Min. Glass Width 140 mm) - Colour Agate Grey

Door Type - Turner Glass Type - TG8 (Min. Glass Width 155 mm) - Colour Bog Oak

Scan Me for all colours

Door Type - Monet Glass Type - TG501 Patinated (Min. Glass Width 170 mm) Colour Balmoral