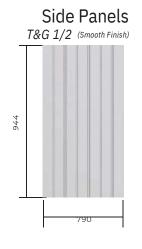

contemporary and period door designs. The cylinder is protected behind a steel security shield with a reduced risk of cylinder attack, snapping or drilling. All doors on this page are available with Curved or Pullbar Handle supplied with Heritage slam Locking System. Option of

Fingerpull Escutcheon or Traditional Lever Handles also available





Door Type - Sunbeam 1 Glass Type - TG41



Door Type - Sunbeam 2 Glass Type - TG40 (Min. Glass Width 210 mm) Colour Blue



Door Type - Sunbeam 2 Glass Type - TG41 (Min. Glass Width 150 mm) Colour Red



Door Type - Sunbeam 2 Glass Type - TG43 (Min. Glass Width 210 mm) Colour Anthracite Grey



Door Type - Sunbeam 2 Glass Type - TG91 Satinized (Min. Glass Width 150 mm) Colour Burgundy





Door Type - Giza

Door Type - Naples









Minster









## Specifications

| Doorco                            | <b>NIECTION</b>                                                                                                                                                                                                                                                                     | Specifications