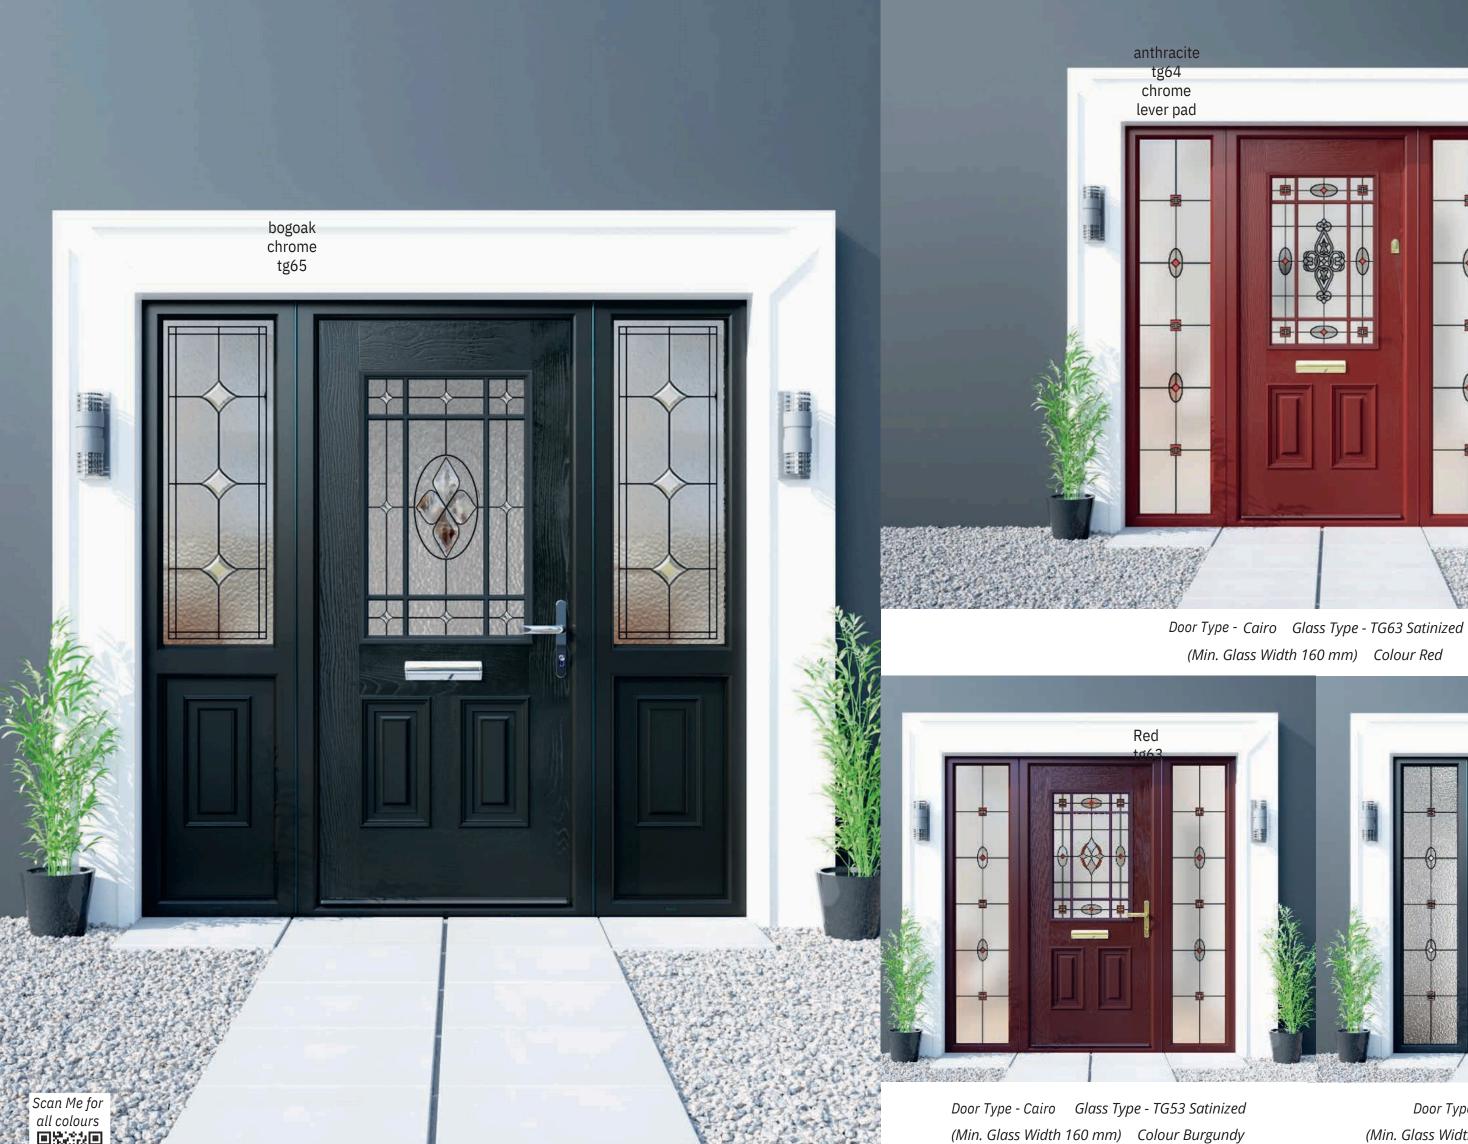

Colour Bog Oak

Door Type - Cairo Glass Type - TG64

Door Type - Cairo Glass Type - TG65 (Min. Glass Width 240 mm)

Please Note - All Doors on this page supplied with spy view as standard or with a spyview knocker as an optional extra.