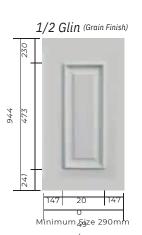

h contemporary and period door designs. The cylinder is protected behind a steel security shield with a reduced risk of cylinder attack, snapping or drilling. All doors on this page are available with Curved or Pullbar Handle supplied with Heritage slam Locking System. Option of

Fingerpull Escutcheon or Traditional Lever Handles also available





Door Type - Sunbeam 1 Glass Type - TG41



Door Type - Sunbeam 2 Glass Type - TG40 (Min. Glass Width 210 mm) Colour Blue



Door Type - Sunbeam 2 Glass Type - TG41 (Min. Glass Width 150 mm) Colour Red



Door Type - Sunbeam 2 Glass Type - TG43 (Min. Glass Width 210 mm) Colour Anthracite Grey



Door Type - Sunbeam 2 Glass Type - TG91 Satinized (Min. Glass Width 150 mm) Colour Burgundy





Door Type - Giza

Door Type - Naples









Minster









## Specifications

| Doorco                            | <b>NIECTION</b>                                                                                                                                                                                                                                                                     | Specifications