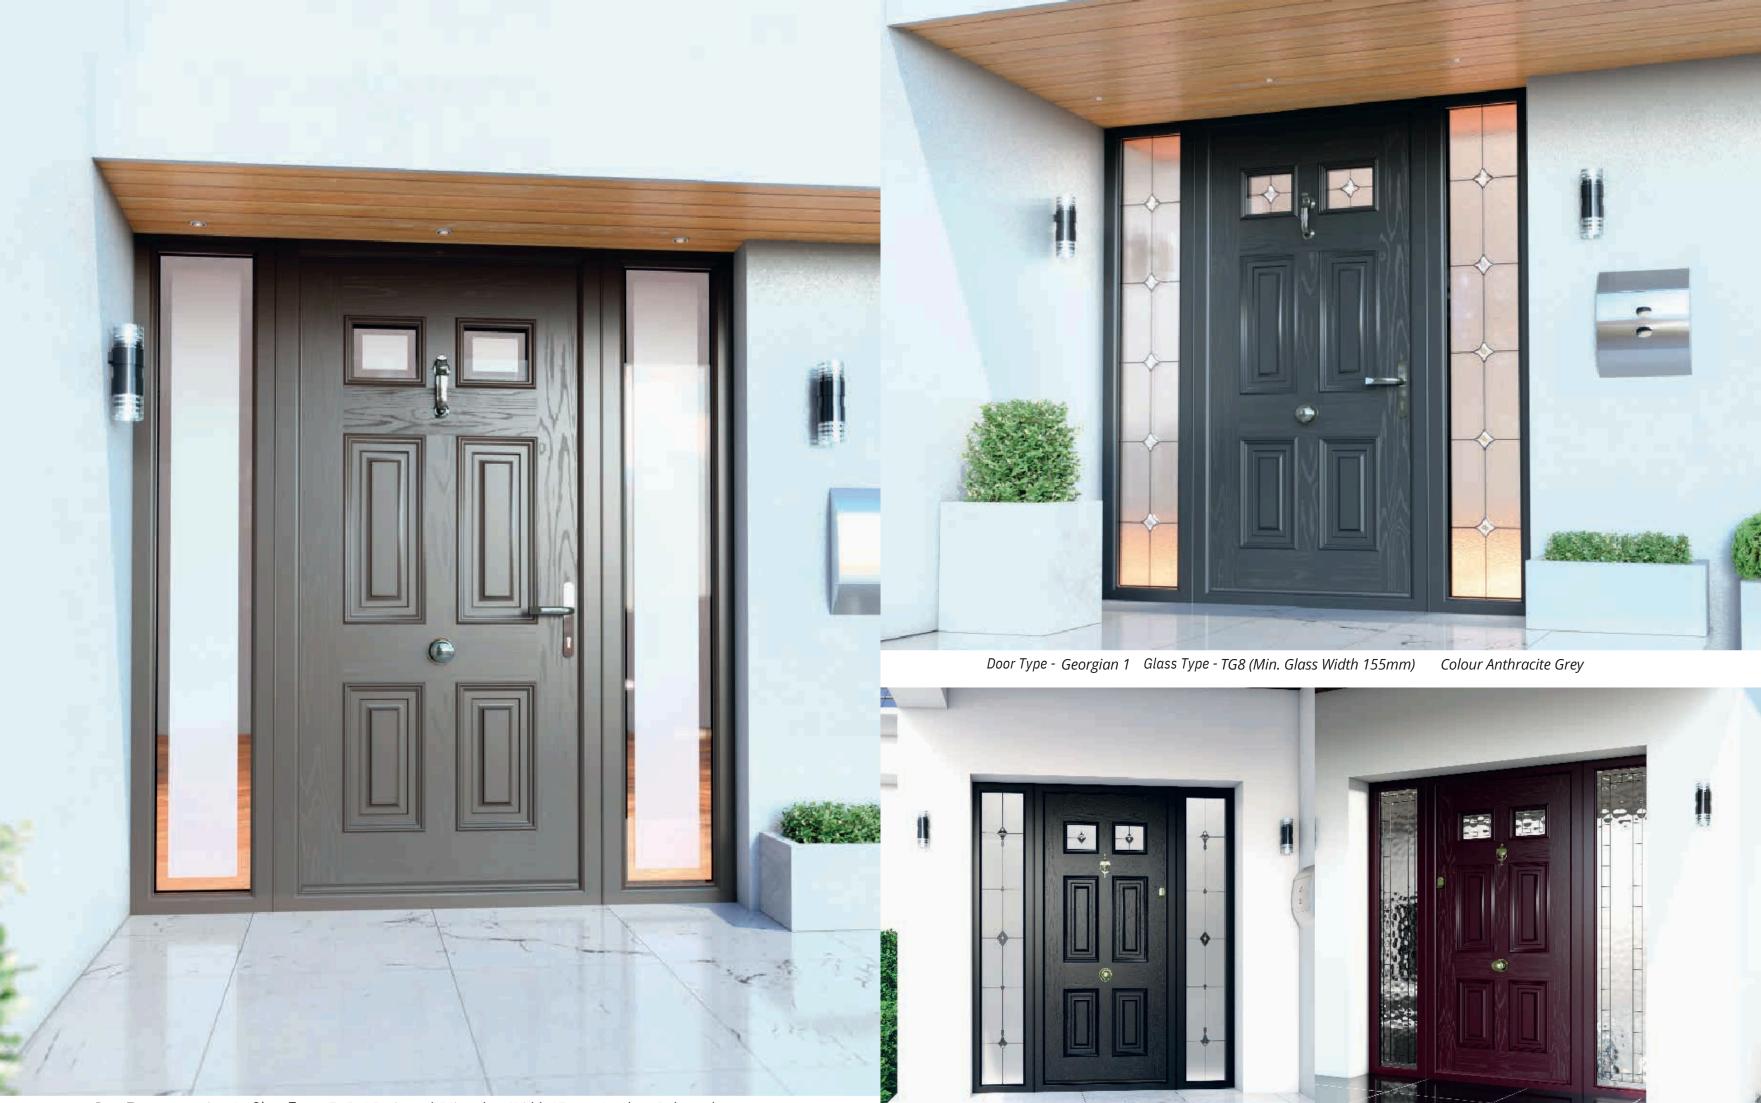

Door Type - Georgian 1 Glass Type - TG501 Patinated (Min. Glass Width 170 mm) Colour Balmoral Scan Me for

The Georgian 1 Style is a classic design with a contemporary influence through our unique glass designs. The woodgrain effect that is lifted from a real oak door compliments this design.

Door Type - Georgian 1 Glass Type - TG77 satinized (Min. Glass Width 150mm) Colour Bog Oak

Door Type - Georgian 1 Glass Type - TG192 (Min. Glass Width 240mm) Colour Burgundy

Doors fitted with a Heritage Slam Lock, it is recommended to have a PVC threshold or Storm Guard Plus rebated threshold only.