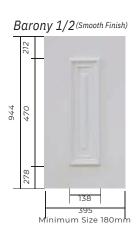

ntemporary and period door designs. The cylinder is protected behind a steel security shield with a reduced risk of cylinder attack, snapping or drilling. All doors on this page are available with Curved or Pullbar Handle supplied with Heritage slam Locking System. Option of

Fingerpull Escutcheon or Traditional Lever Handles also available





Door Type - Sunbeam 1 Glass Type - TG41



Door Type - Sunbeam 2 Glass Type - TG40 (Min. Glass Width 210 mm) Colour Blue



Door Type - Sunbeam 2 Glass Type - TG41 (Min. Glass Width 150 mm) Colour Red



Door Type - Sunbeam 2 Glass Type - TG43 (Min. Glass Width 210 mm) Colour Anthracite Grey



Door Type - Sunbeam 2 Glass Type - TG91 Satinized (Min. Glass Width 150 mm) Colour Burgundy





Door Type - Giza

Door Type - Naples









Minster









## Specifications

| Doorco                            | <b>NIECTION</b>                                                                                                                                                                                                                                                                     | Specifications