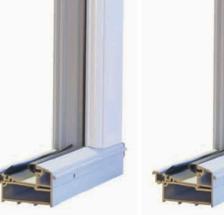

The Avant Garde Collection is ultra-sleek and will add a modern twist to your home while most importantly ensuring to keep you and your home safe and secure.

Doors fitted with a Heritage/Low position Slam Lock, it is recommended to have a PVC threshold or Storm Guard Plus rebated threshold only.

Please Note: Not a Storm Guard or a Storm Guard Plus Threshold.

Letterbox and door knocker not available on the Avant Garde Collection.

Stainless Steel strips are optional on the inside of the door leaf.

13

Doors fitted with a Heritage/Low position Slam Lock, it is recommended to have a PVC threshold or Storm Guard Plus rebated threshold only.

Please Note: Not a Storm Guard or a Storm Guard Plus Threshold.