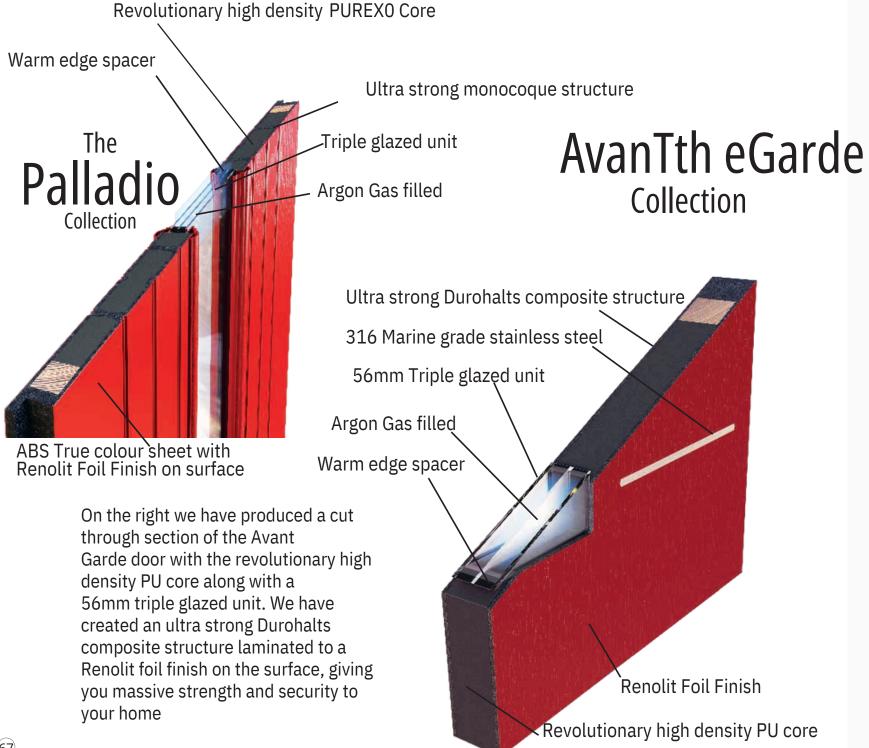

Door Type - Milan Glass Type - TG504 Patinated (Min. Glass Width 170 mm) Colour Platinum Bronze

We know what your home means to you. The Avant Garde Collection is an attempt at unleashing the best of our creativity with 316 marine grade stainless steel lines into creating something so beautiful and meaningful as the finest entrance doors for your home.

The Avant Garde Collection is ultra-sleek and will add a modern twist to your home while most importantly ensuring to keep you and your home safe and secure.

Doors fitted with a Heritage/Low position Slam Lock, it is recommended to have a PVC threshold or Storm Guard Plus rebated threshold only.