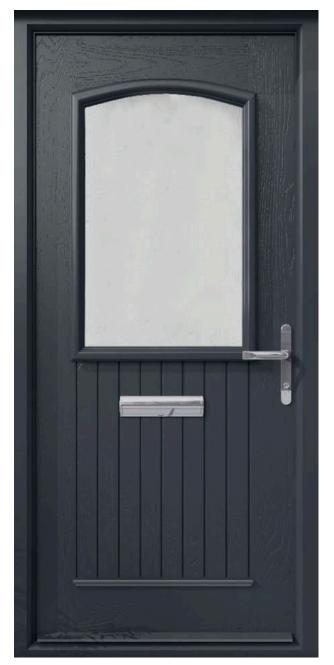

h Security Finger Pull Escutcheon created to compliment both contemporary and period door designs. The cylinder is protected behind a steel security shield with a reduced risk of cylinder attack, snapping or drilling. All doors on this page are available with Curved or Pullbar Handle supplied with Heritage slam Locking System. Option of

Fingerpull Escutcheon or Traditional Lever Handles also available





Door Type - Sunbeam 1 Glass Type - TG41



Door Type - Sunbeam 2 Glass Type - TG40 (Min. Glass Width 210 mm) Colour Blue



Door Type - Sunbeam 2 Glass Type - TG41 (Min. Glass Width 150 mm) Colour Red



Door Type - Sunbeam 2 Glass Type - TG43 (Min. Glass Width 210 mm) Colour Anthracite Grey



Door Type - Sunbeam 2 Glass Type - TG91 Satinized (Min. Glass Width 150 mm) Colour Burgundy





Door Type - Giza

Door Type - Naples









Minster









## Specifications

| Doorco                            | <b>NIECTION</b>                                                                                                                                                                                                                                                                     | Specifications