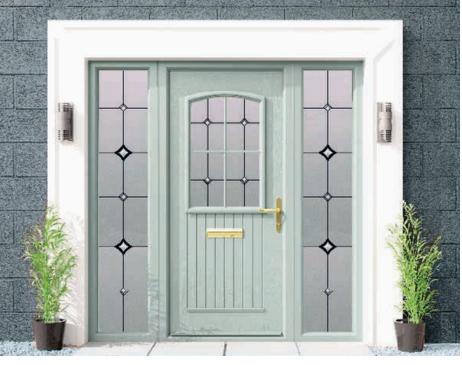

Door Type - Kildare Glass Type - TG100 (Min. Glass Width 250 mm) Colour Bog Oak

Door Type - Kildare Glass Type - TG215 (Min. Glass Width 140mm) Colour Quartz Grey

Door Type - Kildare Glass Type - TG501 Patinated (Min. Glass Width 170 mm) Colour Agate Grey