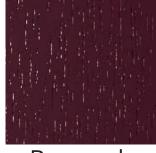

## Check out our standard range of renolit foil colours available for the Palladio and Avant Garde!

Red Available in Palladio & Avant Garde Collection

Burgundy Available in Palladio & Avant Garde Collection