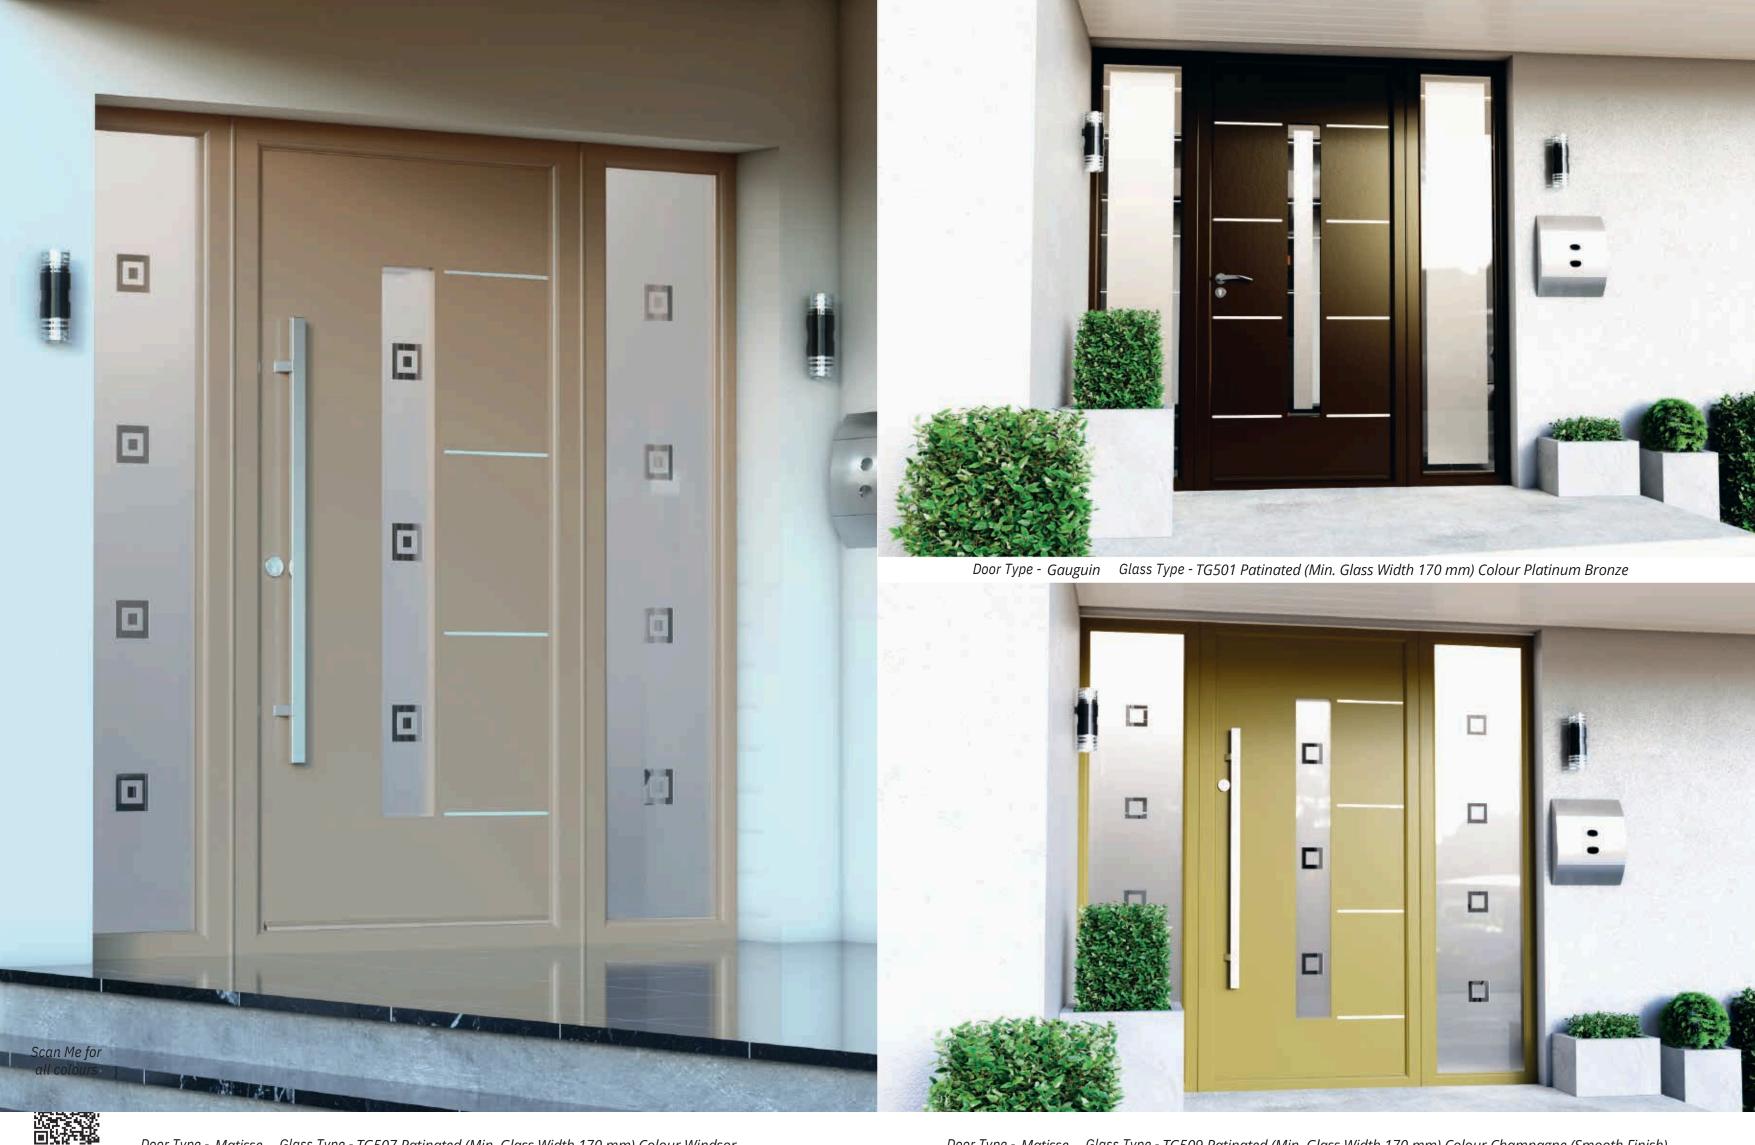

Door Type - Milan Glass Type - TG504 Patinated (Min. Glass Width 170 mm) Colour Platinum Bronze

We know what your home means to you. The Avant Garde Collection is an attempt at unleashing the best of our creativity with 316 marine grade stainless steel lines into creating something so beautiful and meaningful as the finest entrance doors for your home.

Door Type - Milan Glass Type - TG502 Patinated (Min. Glass Width 170 mm) Colour Anthracite Grey

Stainless Steel strips are optional on the inside of the door leaf.

Door Type - Matisse Glass Type - TG507 Patinated (Min. Glass Width 170 mm) Colour Windsor

11

Door Type - Matisse Glass Type - TG509 Patinated (Min. Glass Width 170 mm) Colour Champagne (Smooth Finish)

Door Type - Van Gogh Glass Type - TG501 Patinated (Min. Glass Width 170 mm) Colour Blue

Door Type - Marquez Glass Type - TG509 Patinated (Min. Glass Width 170 mm) Colour Balmoral