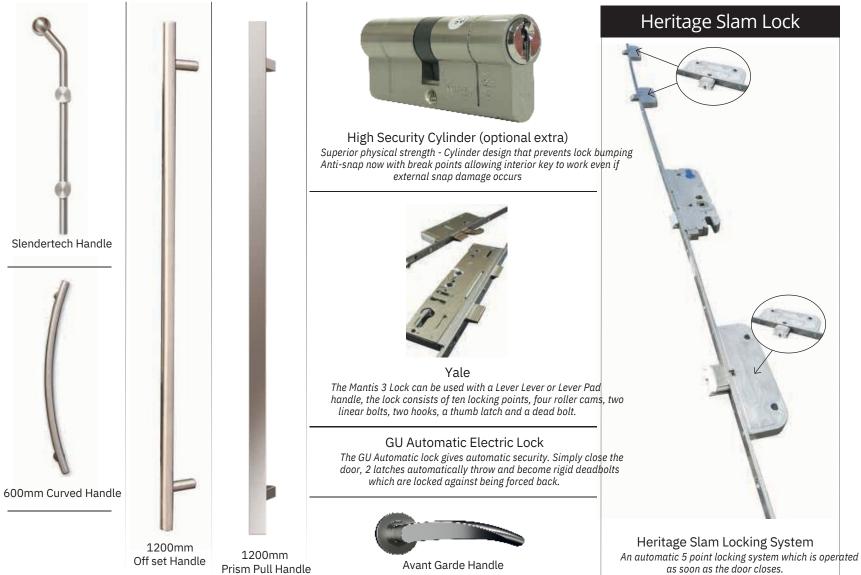

All Door Styles on this page are available with Contemporary Cranked Pullbar Handle supplied with Heritage Slam Locking System. Option of Fingerpull Escutcheon or Traditional Lever Handles are also available.

High Security Finger Pull Escutcheon created to compliment both contemporary and period door designs. The cylinder is protected behind a steel security shield with a reduced risk of cylinder attack, snapping or drilling. All doors on this page are available with Curved or Pullbar Handle supplied with Heritage slam Locking System. Option of