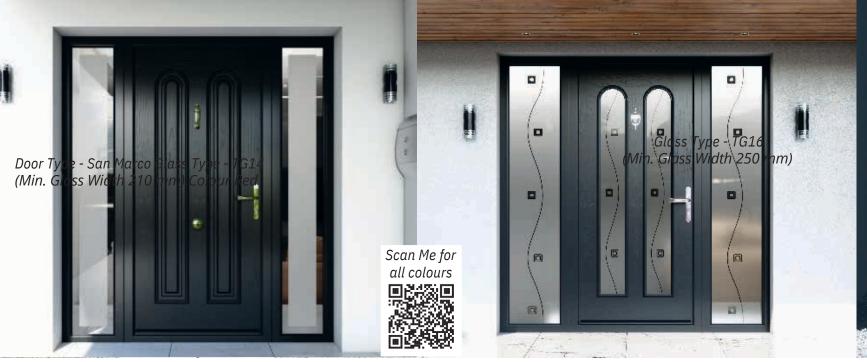

Door Type - San Marco Glass Type - TG16 Colour Red

Door Type - San Marco Glass Type - TG91 Satinized (Min. Glass Width 150 mm) Colour Burgundy

Door Type - San Marco Glass Type - TG15 (Min. Glass Width 150 mm) Colour Blue

Door Type - San Marco Solid Glass Type - TG501 Pantinated (Min. Glass Width 170 mm) Colour Bog Oak

Door Type - San Marco Glass Type - TG157 Satinized (Min. Glass Width 200 mm) Colour Anthracite Grey

Door Type - Orpen Glass Type - TG501 Patinated (Min. Glass Width 170 mm) Colour Bog Oak