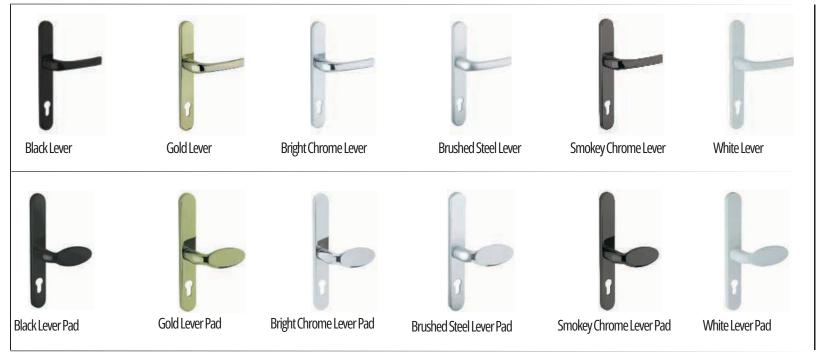

All Door Styles on this page are available with Contemporary Cranked Pullbar Handle supplied with Heritage Slam Locking System. Option of Fingerpull Escutcheon or Traditional Lever Handles are also available.

High Security Finger Pull Escutcheon created to compliment both contemporary and period door designs. The cylinder is protected behind a steel security shield with a reduced risk of cylinder attack, snapping or drilling. All doors on this page are available with Curved or Pullbar Handle supplied with Heritage slam Locking System. Option of

Fingerpull Escutcheon or Traditional Lever Handles also available

Door Type - Sunbeam 1 Glass Type - TG41

Door Type - Sunbeam 2 Glass Type - TG40 (Min. Glass Width 210 mm) Colour Blue

Door Type - Sunbeam 2 Glass Type - TG41 (Min. Glass Width 150 mm) Colour Red