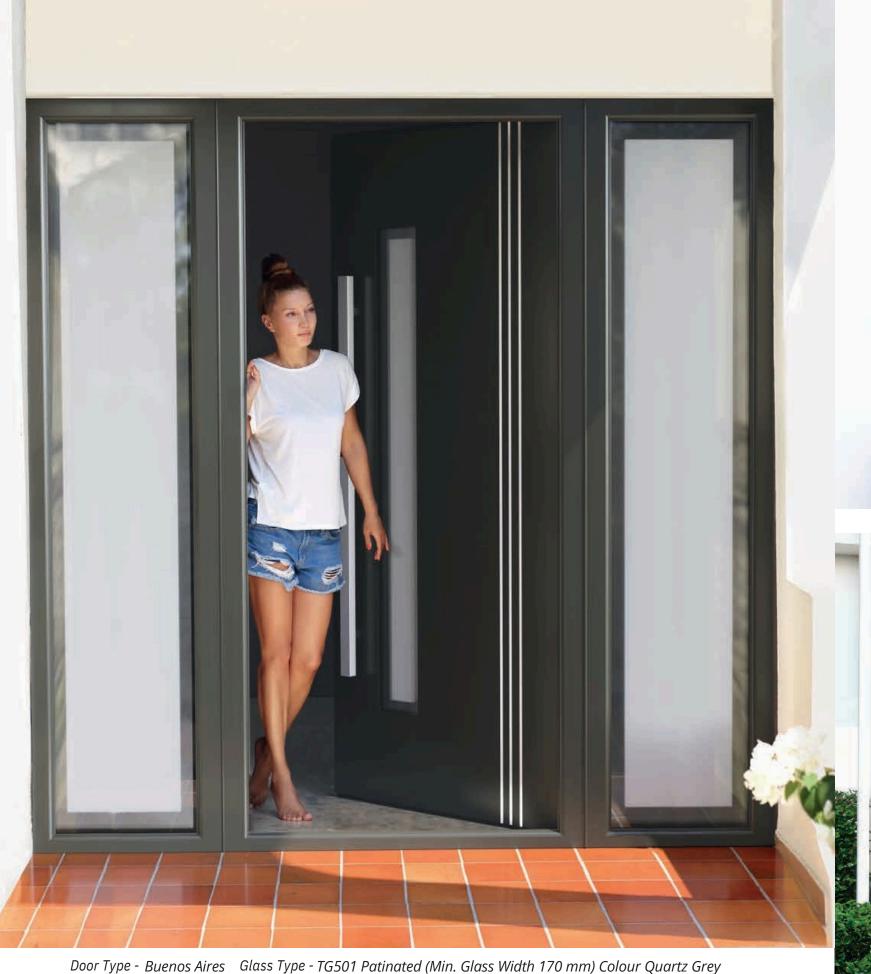

Door Type - Buenos Aires Glass Type - TG501 Patinated (Min. Glass Width 170 mm) Colour Champagne (Smooth Finish)

Stainless Steel strips are optional on the inside of the door leaf.

7

Stainless Steel strips are optional on the inside of the door leaf.