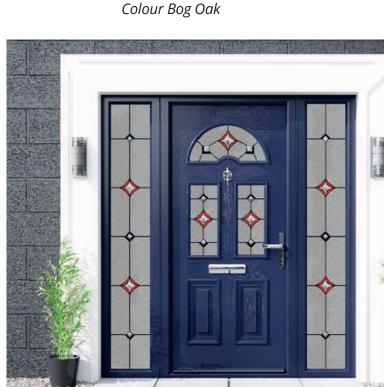

Door Type - Palermo Glass Type - TG8 (Min. Glass Width 155 mm) - Colour BogOak

Door Type - Albany Glass Type - TG8 (Min. Glass Width 170mm) Colour Silver Grey

Door Type - Albany Glass Type - TG501 (Min. Glass Width 170mm) Colour Blue