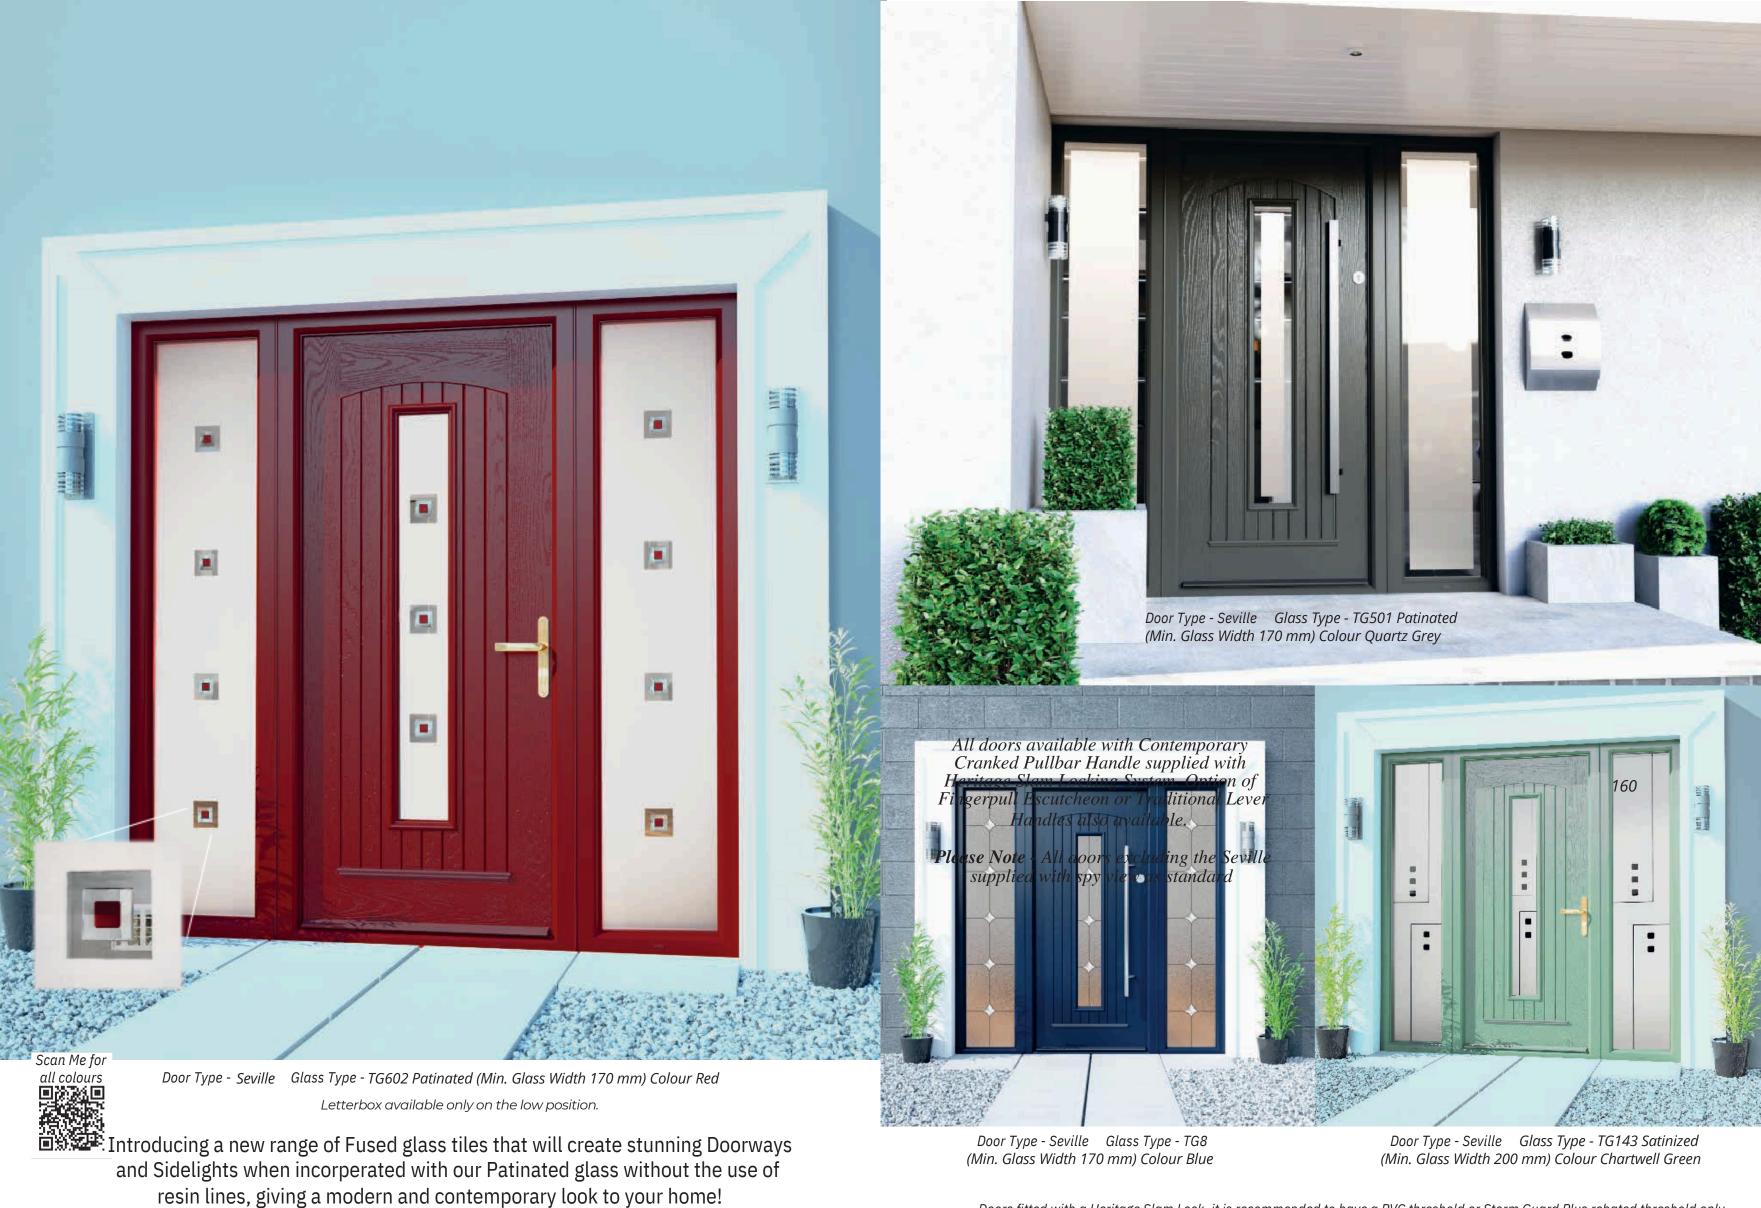

Door Type - Rome Glass Type - TG601 Patinated (Min. Glass Width 170 mm) Colour Quartz Grey

Scan Me for all colours

Introducing a new range of Fused glass tiles that will create stunning Doorways and Sidelights when incorperated with our Patinated glass without the use of resin lines, giving a modern and contemporary look to your home!

All Door Styles on this page are available with Contemporary Cranked Pullbar Handle supplied with Heritage Slam Locking System. Option of Fingerpull Escutcheon or Traditional Lever Handles are also available.