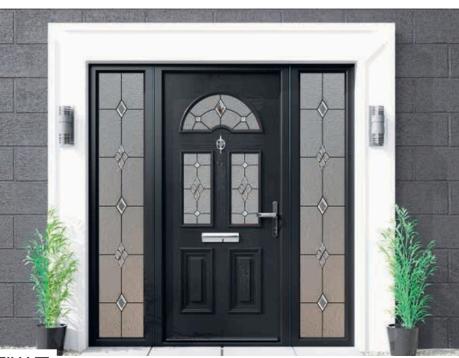

The Palermo door is our best selling design and compliments all entrance styles

35

Door Type - Palermo Glass Type - TG601 (Min. Glass Width 170 mm) Colour Quartz Grey

Door Type - Palermo Glass Type - TG23 (Min. Glass Width 250 mm Colour Anthracite Grey