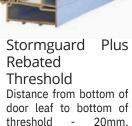

The Avant Garde Collection is ultra-sleek and will add a modern twist to your home while most importantly ensuring to keep you and your home safe and secure.

Doors fitted with a Heritage/Low position Slam Lock, it is recommended to have a PVC threshold or Storm Guard Plus rebated threshold only.

Please Note: Not a Storm Guard or a Storm Guard Plus Threshold.

Letterbox and door knocker not available on the Avant Garde Collection.

Stainless Steel strips are optional on the inside of the door leaf.

13

Doors fitted with a Heritage/Low position Slam Lock, it is recommended to have a PVC threshold or Storm Guard Plus rebated threshold only.

Please Note: Not a Storm Guard or a Storm Guard Plus Threshold.

Door Type - Georgian 1 Glass Type - TG77 satinized (Min. Glass Width 150mm) Colour Bog Oak

Door Type - Georgian 1 Glass Type - TG192 (Min. Glass Width 240mm) Colour Burgundy

Doors fitted with a Heritage Slam Lock, it is recommended to have a PVC threshold or Storm Guard Plus rebated threshold only.

Please Note: Not a Storm Guard or a Storm Guard Plus Threshold.

Door Type - London Glass Type - TG136 Satinized (Min. Glass Width 140 mm) Colour Sage (Smooth finish on Frame)

Door Type - London Glass Type - TG8 (Min. Glass Width 200 mm) Colour Red

Door Type - London Glass Type - TG180 Satinized (Min. Glass Width 200 mm) Colour Bog Oak

Doors fitted with a Heritage Slam Lock, it is recommended to have a PVC threshold or Storm Guard Plus rebated threshold only. Please Note : Not a Storm Guard or a Storm Guard Plus Threshold, Letterbox available only on the low position.

Doors fitted with a Heritage Slam Lock, it is recommended to have a PVC threshold or Storm Guard Plus rebated threshold only.

Please Note: Not a Storm Guard or a Storm Guard Plus Threshold.

Door Type - Kildare Glass Type - TG99 (Min. Glass Width 155 mm) Colour Green

Door Type - Dublin Glass Type - TG155 (Min. Glass Width 140 mm) Colour Bog Oak

Doors fitted with a Heritage Slam Lock, it is recommended to have a PVC threshold or Storm Guard Plus rebated threshold only.

Please Note: Not a Storm Guard or a Storm Guard Plus Threshold.

Door Type - Viking Glass Type - TG128 Satinized (Min. Glass Width 200 mm) Colour Red

Door Type - San Tiago Glass Type - TG59 (Min. Glass Width 210 mm) Colour Agate Grey