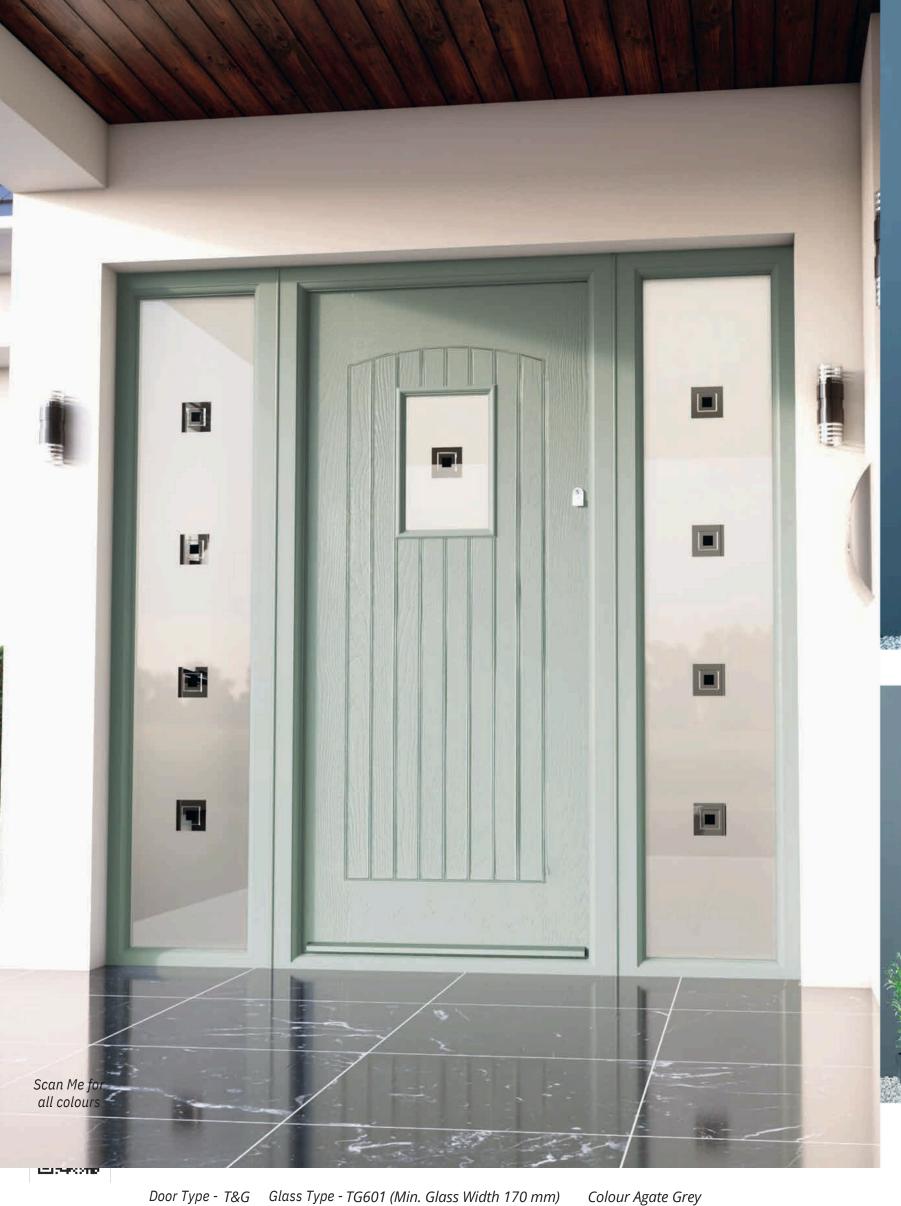

Door Type - Rome Glass Type - TG601 Patinated (Min. Glass Width 170 mm) Colour Quartz Grey

Scan Me for all colours

Introducing a new range of Fused glass tiles that will create stunning Doorways and Sidelights when incorperated with our Patinated glass without the use of resin lines, giving a modern and contemporary look to your home!