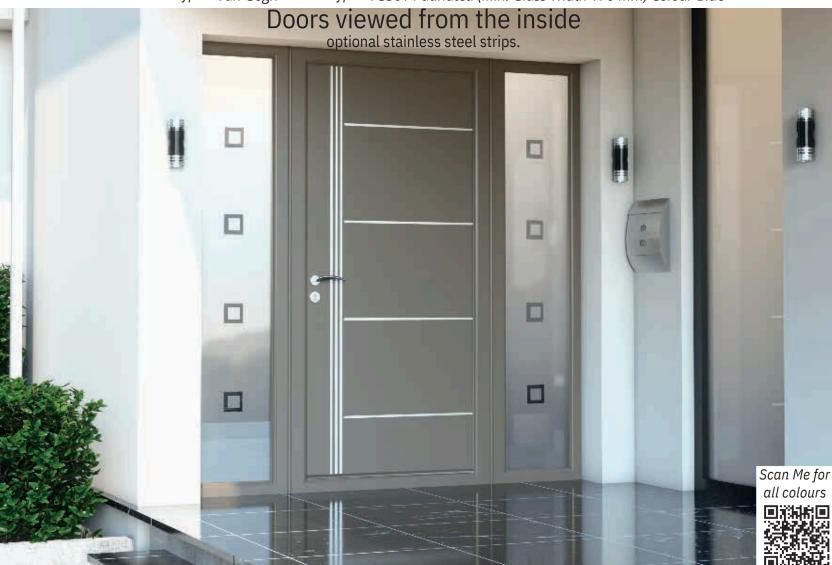

### Doors viewed from the inside

optional stainless steel strips.

Door Type - Madrid Glass Type - TG505 Patinated

Stainless Steel strips are optional on the inside of the door leaf.

Our new Patinated technique has allowed us to create elegant and contemporary glass designs to suit our vast range of door styles