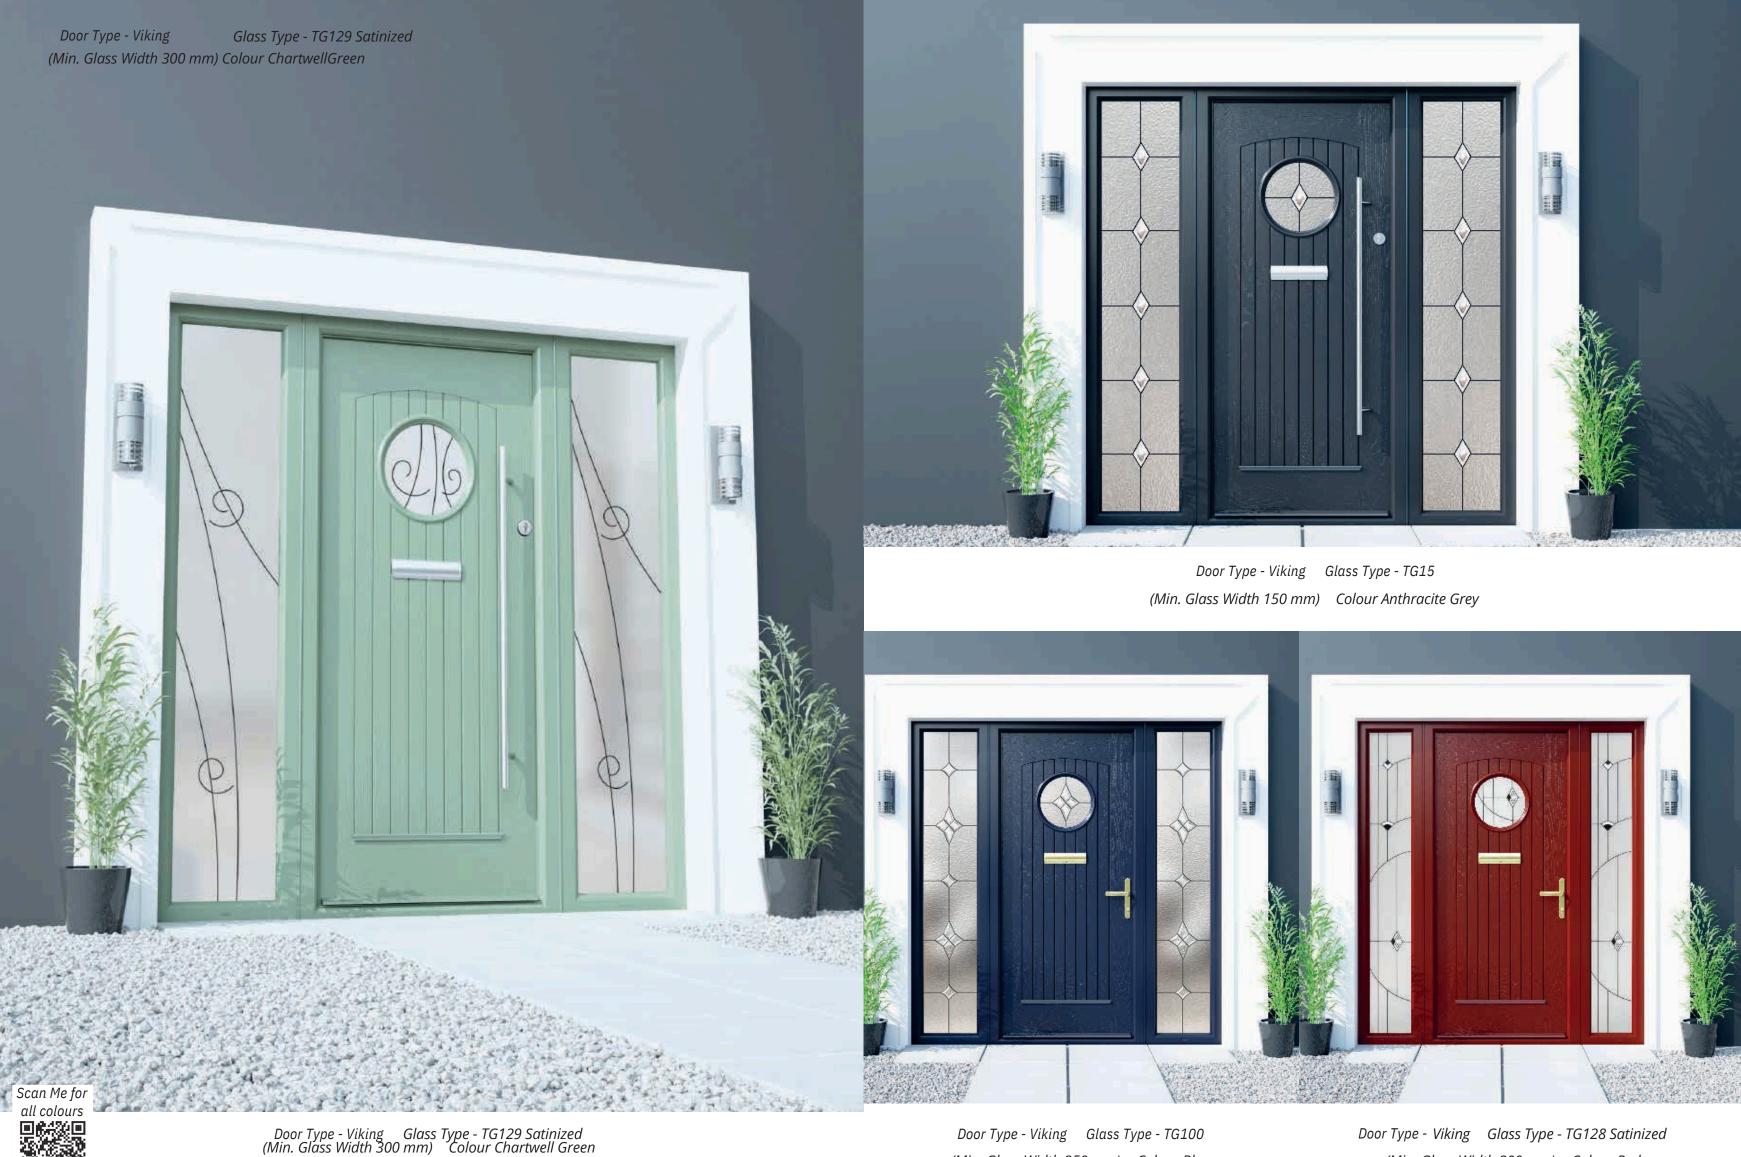

Please Note: Not a Storm Guard or a Storm Guard Plus Threshold.

Door Type - Viking Glass Type - TG128 Satinized (Min. Glass Width 200 mm) Colour Red

Door Type - San Tiago Glass Type - TG59 (Min. Glass Width 210 mm) Colour Agate Grey

Door Type - Giza Glass Type - TG105 (Min. Glass Width 155 mm) Colour Chartwell green

Door Type - Giza Glass Type - TG62 (Min. Glass Width 330 mm) Colour Rosewood

Door Type - San Tiago Glass Type - TG106 Colour Red