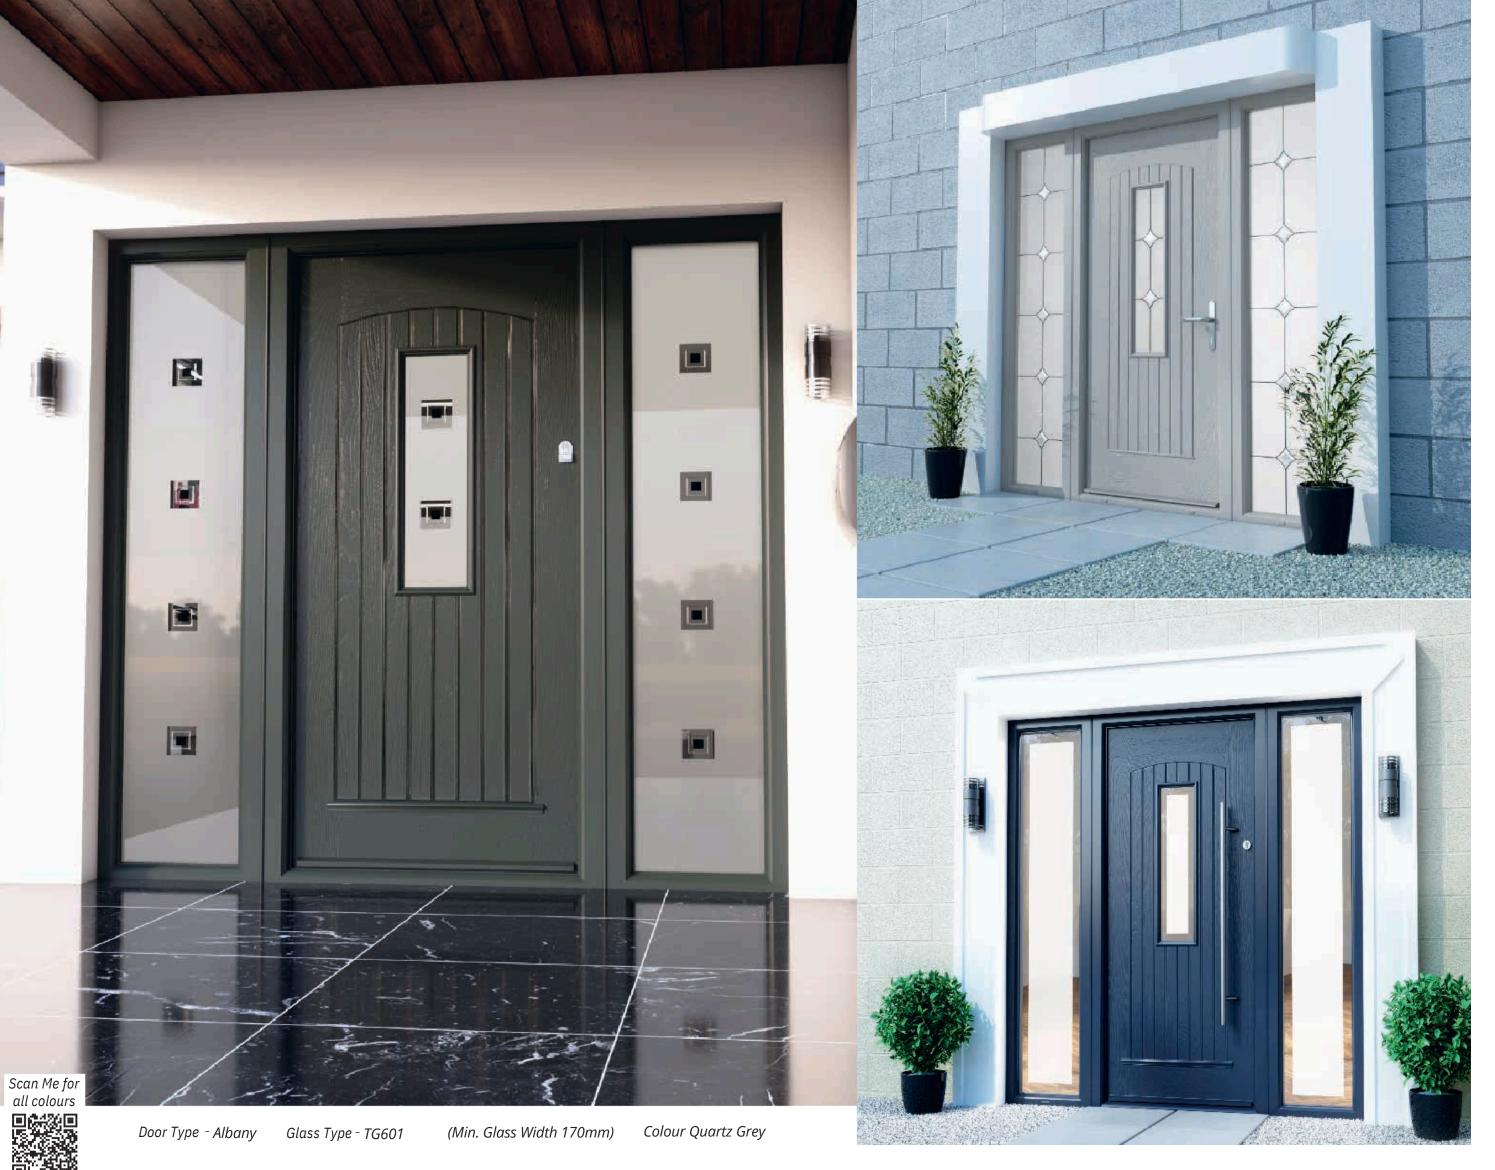

Door Type - Palermo Glass Type - TG8 (Min. Glass Width 155 mm) - Colour BogOak

Door Type - Albany Glass Type - TG8 (Min. Glass Width 170mm) Colour Silver Grey

Door Type - Albany Glass Type - TG501 (Min. Glass Width 170mm) Colour Blue