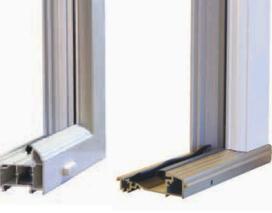

The Avant Garde Collection is ultra-sleek and will add a modern twist to your home while most importantly ensuring to keep you and your home safe and secure.

Doors fitted with a Heritage/Low position Slam Lock, it is recommended to have a PVC threshold or Storm Guard Plus rebated threshold only.

Please Note: Not a Storm Guard or a Storm Guard Plus Threshold.

Letterbox and door knocker not available on the Avant Garde Collection.

Stainless Steel strips are optional on the inside of the door leaf.

13

Doors fitted with a Heritage/Low position Slam Lock, it is recommended to have a PVC threshold or Storm Guard Plus rebated threshold only.

Please Note: Not a Storm Guard or a Storm Guard Plus Threshold.