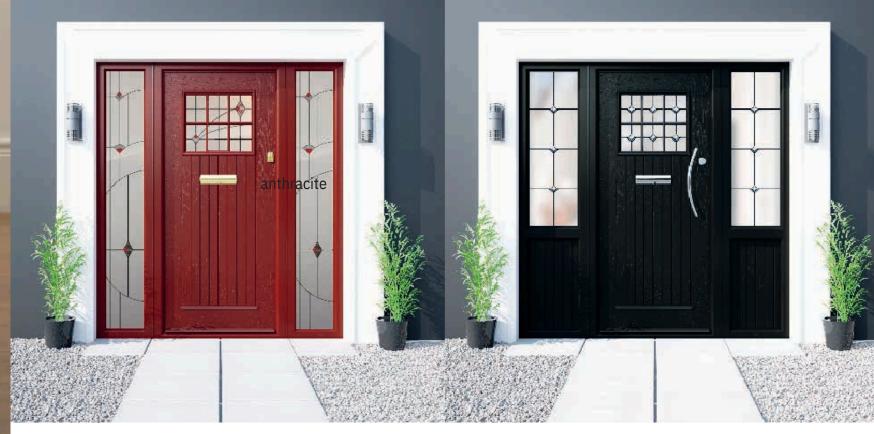

pull Escutcheon or Traditional Lever Handles are also available.



Door Type - T&G Solid Glass Type - TG109 (Min. Glass Width 210 mm) Colour light oak



Door Type - T&G Solid Glass Type - TG205 Satinized
(Min. Glass Width 140 mm) Colour Chartwell Green



Door Type - T&G Solid Glass Type - TG68
(Min. Glass Width 200 mm) Colour Anthracite Grey





Door Type - T&G Glass Type - TG501 Patinated (Min. Glass Width 170 mm) Colour Green



Door Type - T&G Glass Type - TG98 (Min. Glass Width 210 mm) Colour Bog Oak

Door Type - T&G Glass Type - TG100 (Min. Glass Width 250 mm) Colour Burgundy

55



Door Type - Dublin Glass Type - TG501 Patinated (Min. Glass Width 170 mm) Colour Anthracite Grey



Door Type - Dublin Glass Type - TG99 (Min. Glass Width 210 mm) Colour Sage (Smooth Finish on Frame)



Door Type - Dublin Glass Type - TG160 Satinized
(Min. Glass Width 200 mm) Colour Red

Door Type - Dublin Glass Type - TG155 (Min. Glass Width 140 mm) Colour Bog Oak

Doors fitted with a Heritage Slam Lock, it is recommended to have a PVC threshold or Storm Guard Plus rebated threshold only.

Please Note: Not a Storm Guard or a Storm Guard Plus Threshold.



Door Type - Viking Glass Type - TG128 Satinized (Min. Glass Width 200 mm) Colour Red



Door Type - San Tiago Glass Type - TG59 (Min. Glass Width 210 mm) Colour Agate Grey



Door Type - Giza Glass Type - TG105 (Min. Glass Width 155 mm) Colour Chartwell green



Door Type - Giza Glass Type - TG62 (Min. Glass Width 330 mm) Colour Rosewood



Door Type - San Tiago Glass Type - TG106 Colour Red

High Security Finger Pull Escutcheon creat