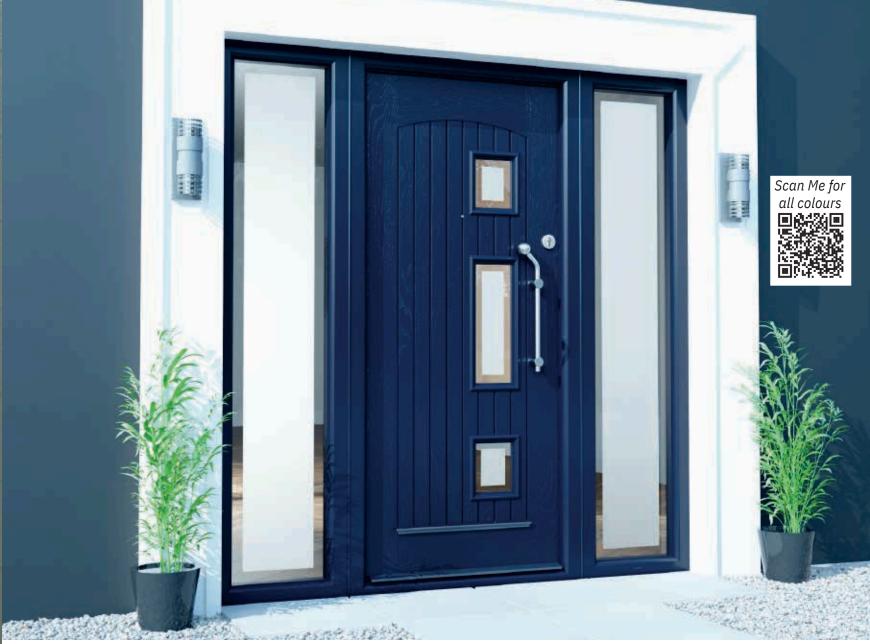

Door Type - Rome Glass Type - TG601 Patinated (Min. Glass Width 170 mm) Colour Quartz Grey

Scan Me for all colours

Introducing a new range of Fused glass tiles that will create stunning Doorways and Sidelights when incorperated with our Patinated glass without the use of resin lines, giving a modern and contemporary look to your home!