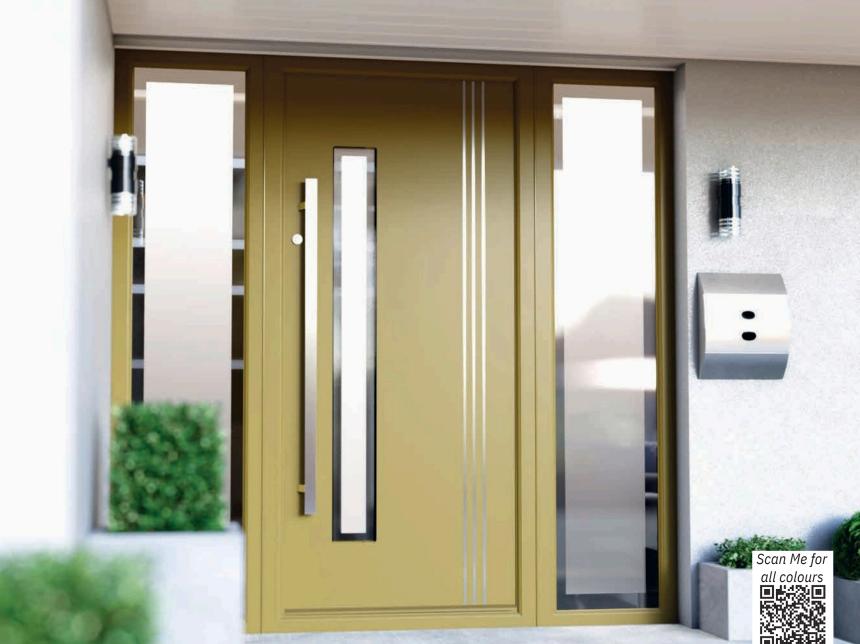

Door Type - Milan Glass Type - TG504 Patinated (Min. Glass Width 170 mm) Colour Platinum Bronze

We know what your home means to you. The Avant Garde Collection is an attempt at unleashing the best of our creativity with 316 marine grade stainless steel lines into creating something so beautiful and meaningful as the finest entrance doors for your home.