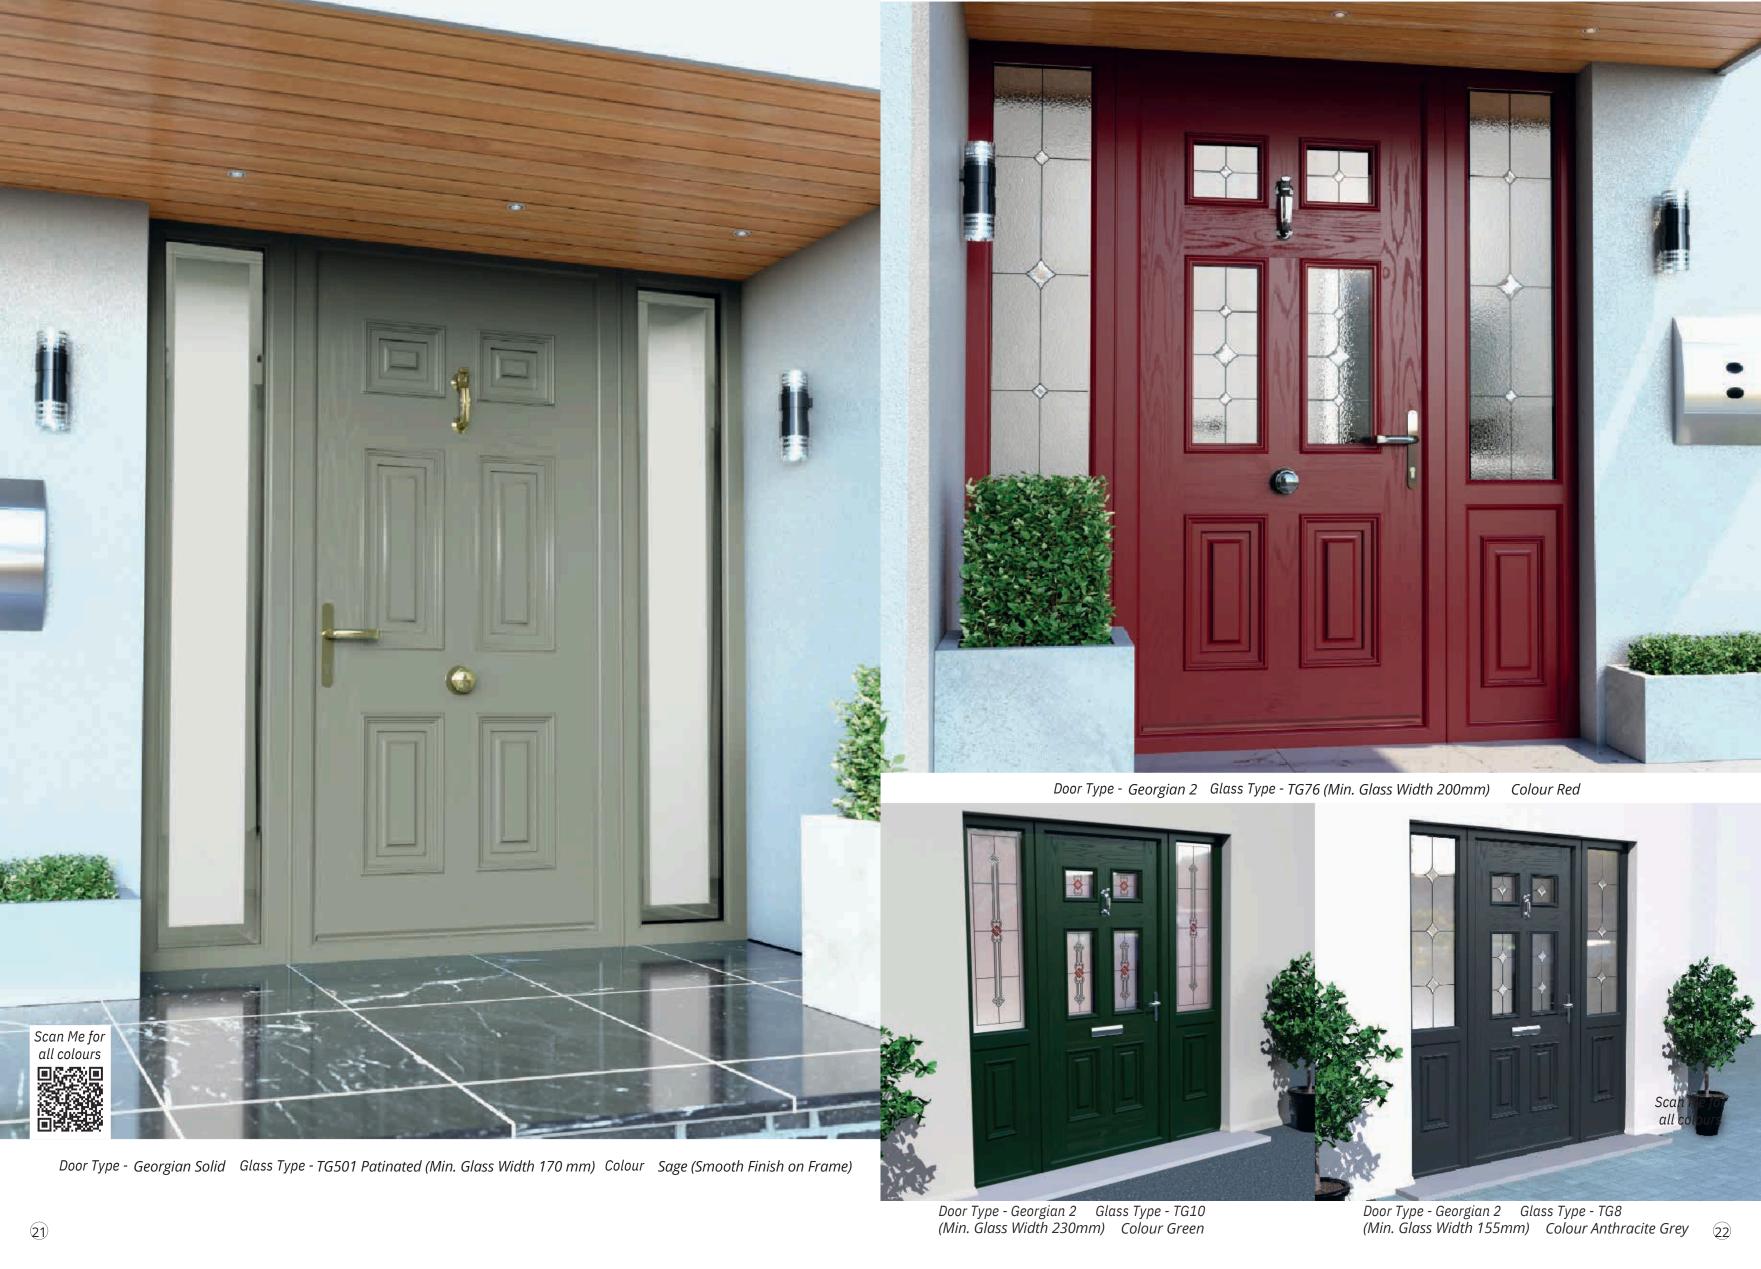

Door Type - Palermo Solid Colour Burgundy

Door Type - Belfast Glass Type - TG7 (Min. Glass Width 210 mm) Colour Red

Door Type - Belfast Glass Type - TG186 Satinized (Min. Glass Width 140 mm) Colour Anthracite Grey

Door Type - Belfast Glass Type - TG8 (Min. Glass Width 155 mm) Colour Agate Grey