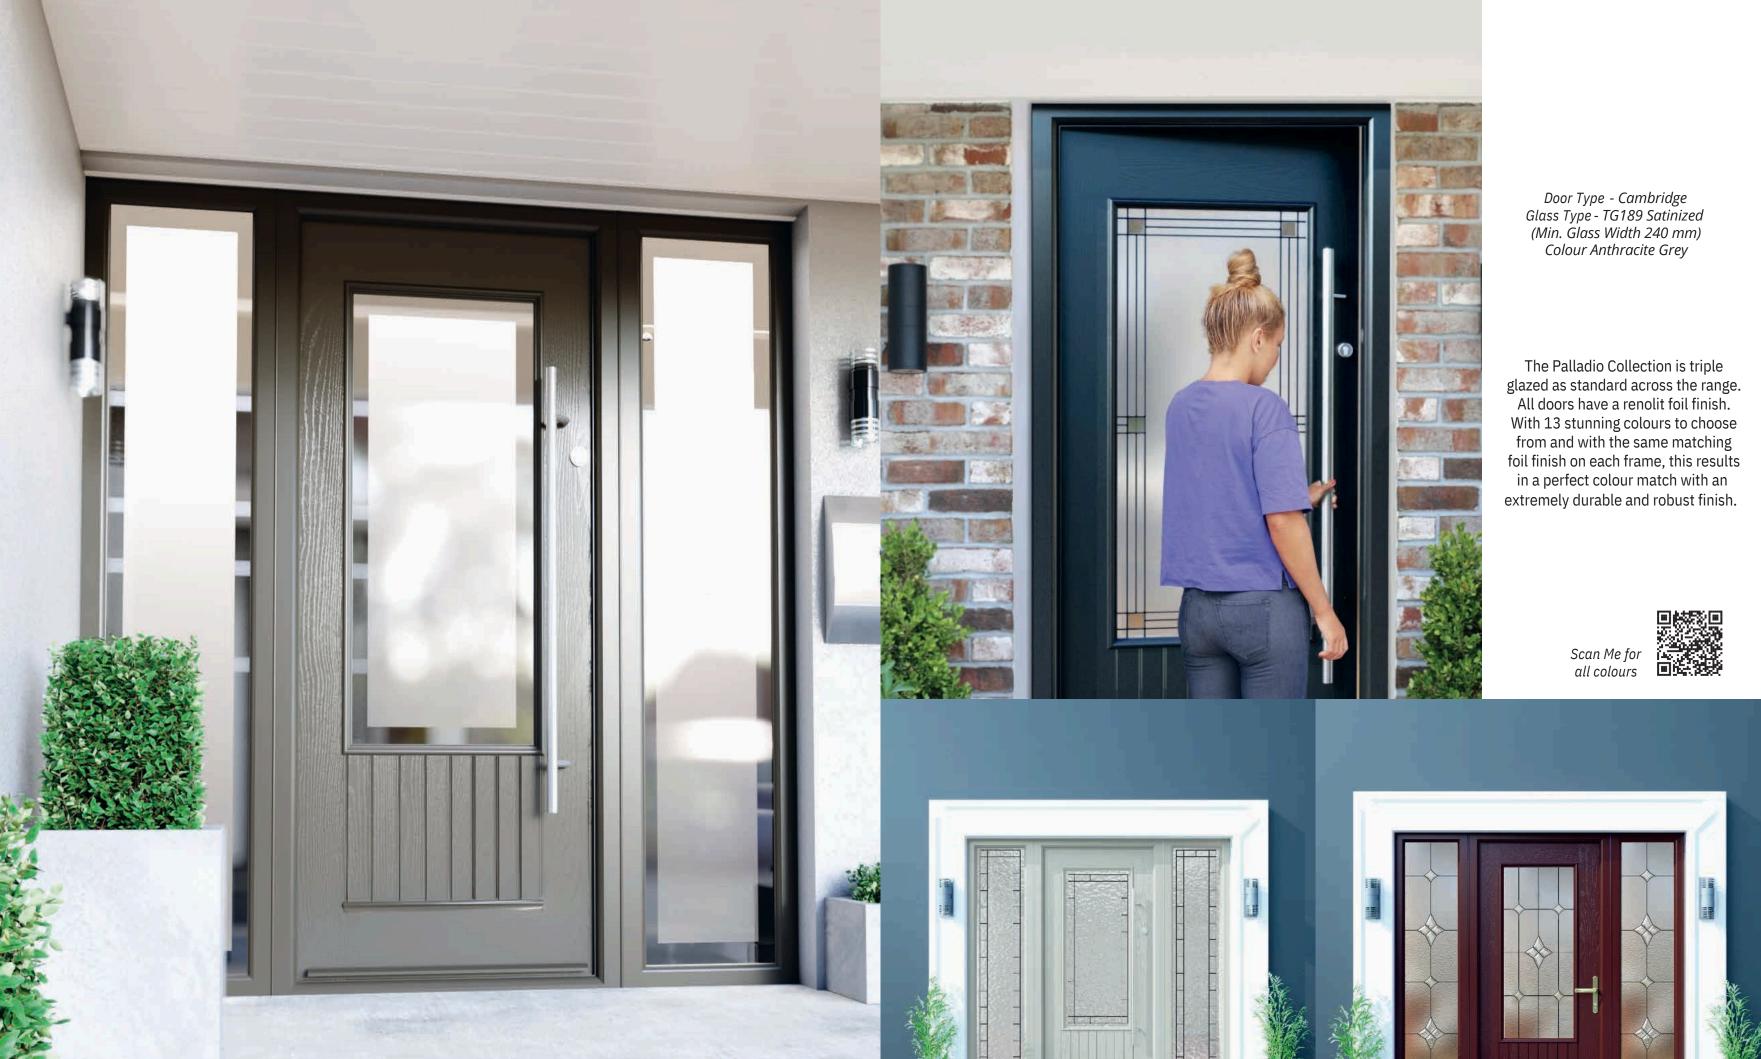

## Planedio Georgian Pillar Collection

to add style and grace to your home.

The Georgian Pillars are produced with the highest quality materials. in this case its aluminium powder coated and thermally broken.