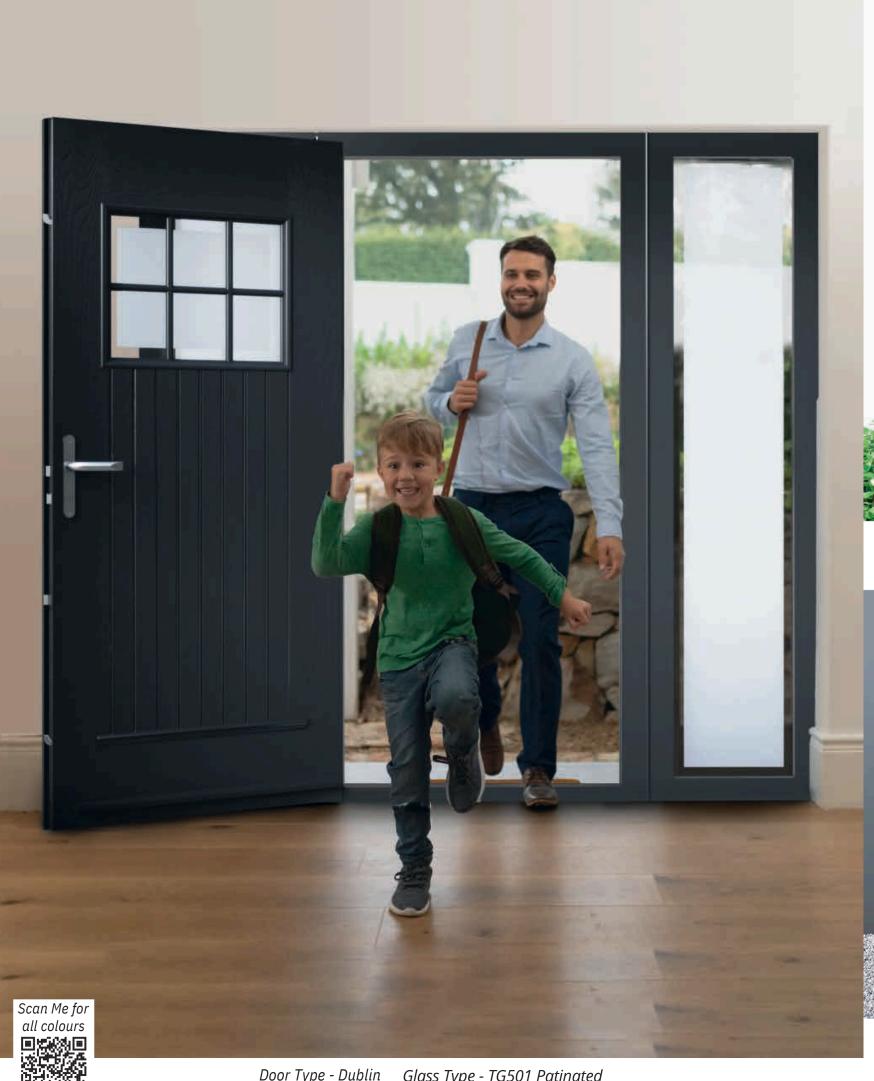

55

Door Type - Dublin Glass Type - TG501 Patinated (Min. Glass Width 170 mm) Colour Anthracite Grey

Door Type - Dublin Glass Type - TG99 (Min. Glass Width 210 mm) Colour Sage (Smooth Finish on Frame)

Door Type - Dublin Glass Type - TG160 Satinized
(Min. Glass Width 200 mm) Colour Red

Door Type - Dublin Glass Type - TG155 (Min. Glass Width 140 mm) Colour Bog Oak

Doors fitted with a Heritage Slam Lock, it is recommended to have a PVC threshold or Storm Guard Plus rebated threshold only.