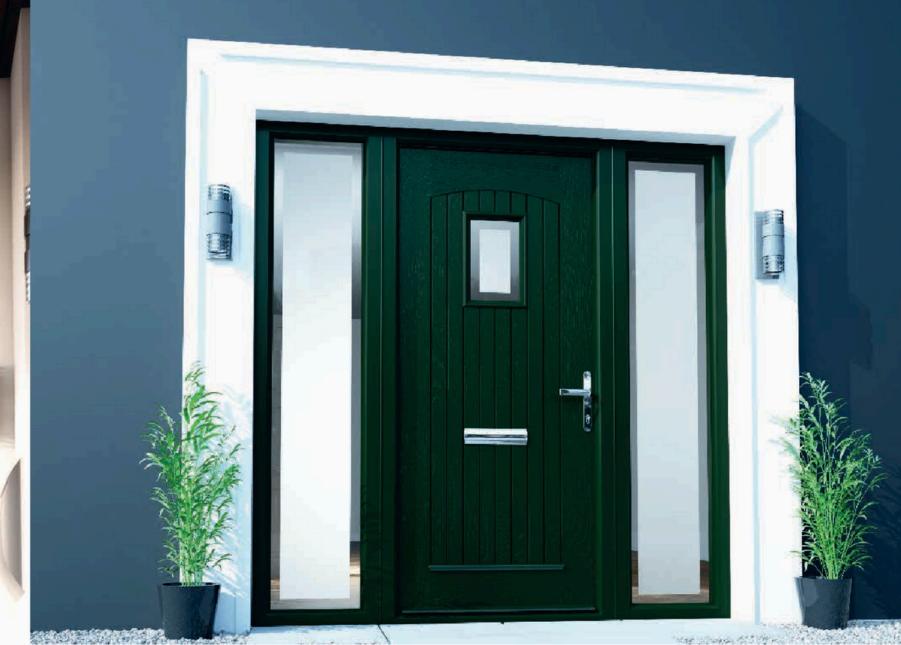

The Palermo door is our best selling design and compliments all entrance styles

35

Door Type - Palermo Glass Type - TG601 (Min. Glass Width 170 mm) Colour Quartz Grey

Door Type - Palermo Glass Type - TG23 (Min. Glass Width 250 mm Colour Anthracite Grey

Door Type - Palermo Glass Type - TG8 (Min. Glass Width 155 mm) - Colour BogOak

Door Type - Albany Glass Type - TG8 (Min. Glass Width 170mm) Colour Silver Grey

Door Type - Albany Glass Type - TG501 (Min. Glass Width 170mm) Colour Blue