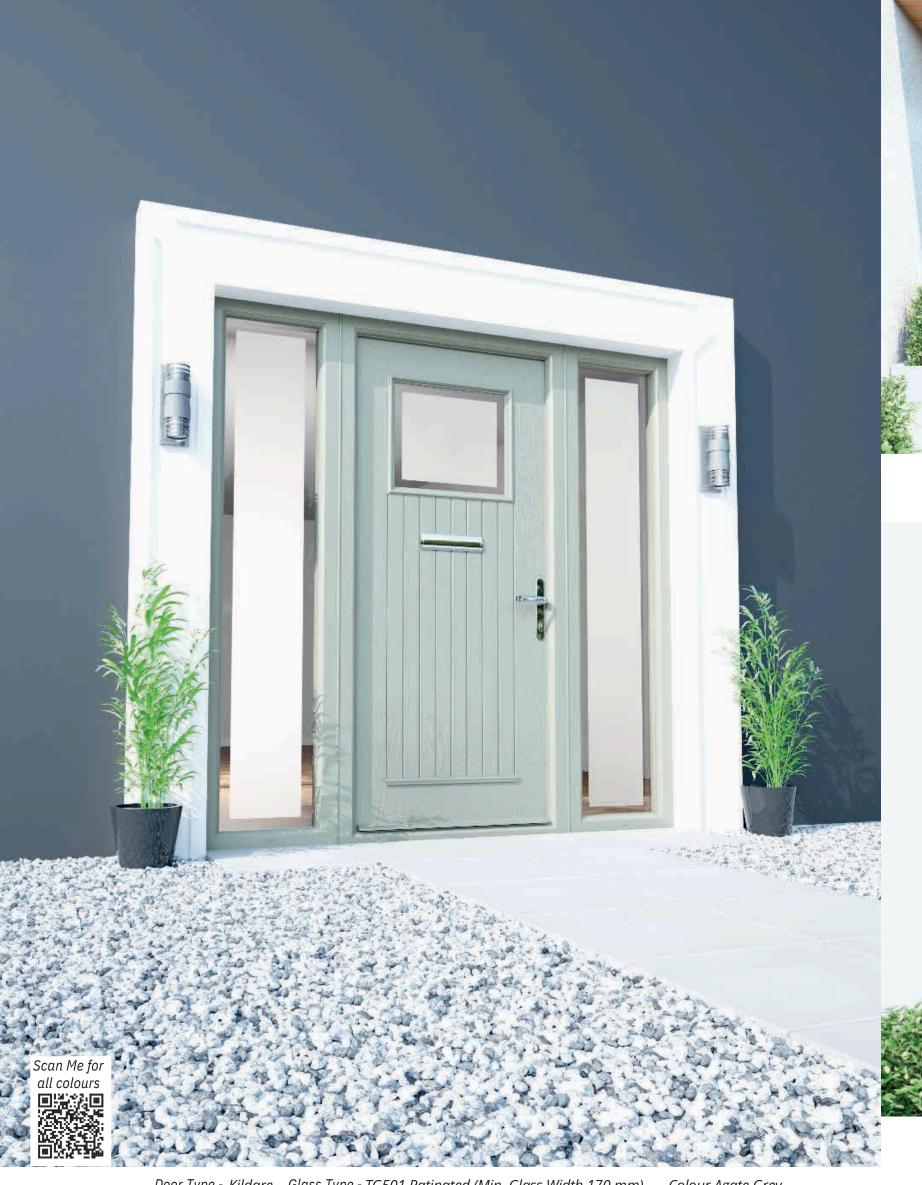

Doors fitted with a Heritage Slam Lock, it is recommended to have a PVC threshold or Storm Guard Plus rebated threshold only.

Please Note: Not a Storm Guard or a Storm Guard Plus Threshold.

Door Type - Kildare Glass Type - TG99 (Min. Glass Width 155 mm) Colour Green

Door Type - Kildare Glass Type - TG100 (Min. Glass Width 250 mm) Colour Bog Oak

Door Type - Kildare Glass Type - TG215 (Min. Glass Width 140mm) Colour Quartz Grey

Door Type - Kildare Glass Type - TG501 Patinated (Min. Glass Width 170 mm) Colour Agate Grey