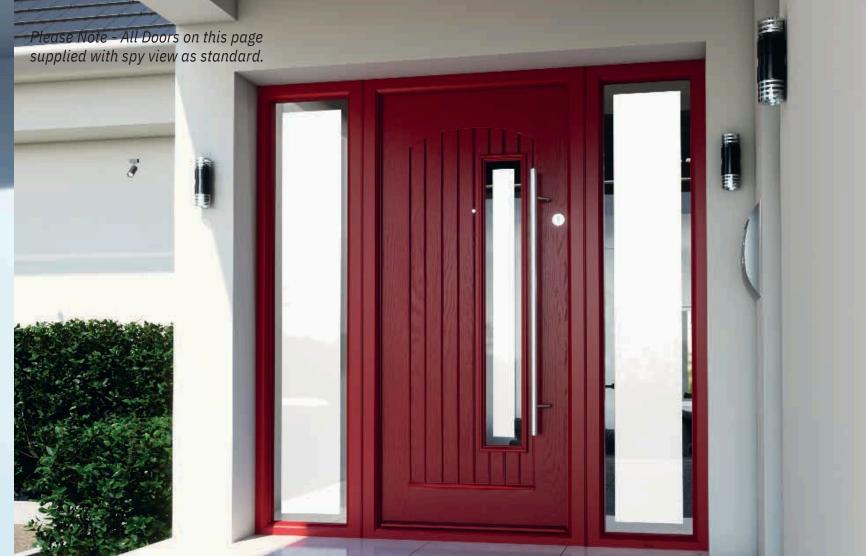

Colour Bog Oak

Door Type - Cairo Glass Type - TG64

Door Type - Cairo Glass Type - TG65 (Min. Glass Width 240 mm)

Please Note - All Doors on this page supplied with spy view as standard or with a spyview knocker as an optional extra.