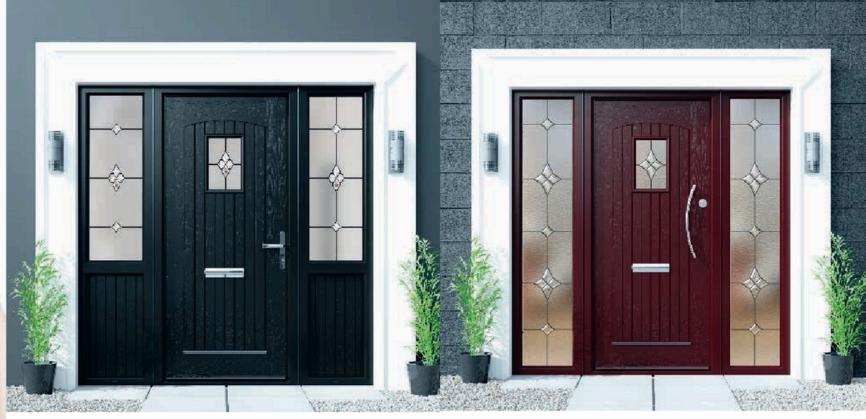

ype - Cairo Glass Type - TG64

Door Type - Cairo Glass Type - TG65 (Min. Glass Width 240 mm)





Please Note - All Doors on this page supplied with spy view as standard or with a spyview knocker as an optional extra.

All Door Styles on this page are available with Contemporary Cranked Pullbar Handle supplied with Heritage Slam Locking System. Option of Fingerpull Escutcheon or Traditional Lever Handles are also available.



Door Type - T&G Solid Glass Type - TG109 (Min. Glass Width 210 mm) Colour light oak



Door Type - T&G Solid Glass Type - TG205 Satinized
(Min. Glass Width 140 mm) Colour Chartwell Green



Door Type - T&G Solid Glass Type - TG68
(Min. Glass Width 200 mm) Colour Anthracite Grey





Door Type - T&G Glass Type - TG501 Patinated (Min. Glass Width 170 mm) Colour Green



Door Type - T&G Glass Type - TG98 (Min. Glass Width 210 mm) Colour Bog Oak

Door Type - T&G Glass Type - TG100 (Min. Glass Width 250 mm) Colour Burgundy

55



Door Type - Dublin Glass Type - TG501 Patinated (Min. Glass Width 170 mm) Colour Anthracite Grey



Door Type - Dublin Glass Type - TG99 (Min. Glass Width 210 mm) Colour Sage (Smooth Finish on Frame)



Door Type - Dublin Glass Type - TG160 Satinized
(Min. Glass Width 200 mm) Colour Red

Door Type - Dublin Glass Type - TG155 (Min. Glass Width 140 mm) Colour Bog Oak

Doors fitted with a Heritage Slam Lock, it is recommended to have a PVC threshold or Storm Guard Plus rebated threshold only.

Please Note: Not a Storm Guard or a Storm Guard Plus Threshold.



Door Type - Viking Glass Type - TG128 Satinized (Min. Glass Width 200 mm) C