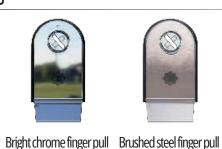

All Door Styles on this page are available with Contemporary Cranked Pullbar Handle supplied with Heritage Slam Locking System. Option of Fingerpull Escutcheon or Traditional Lever Handles are also available.

High Security Finger Pull Escutcheon created to compliment both contemporary and period door designs. The cylinder is protected behind a steel security shield with a reduced risk of cylinder attack, snapping or drilling. All doors on this page are available with Curved or Pullbar Handle supplied with Heritage slam Locking System. Option of

Fingerpull Escutcheon or Traditional Lever Handles also available

Door Type - Sunbeam 1 Glass Type - TG41

Door Type - Sunbeam 2 Glass Type - TG40 (Min. Glass Width 210 mm) Colour Blue

Door Type - Sunbeam 2 Glass Type - TG41 (Min. Glass Width 150 mm) Colour Red