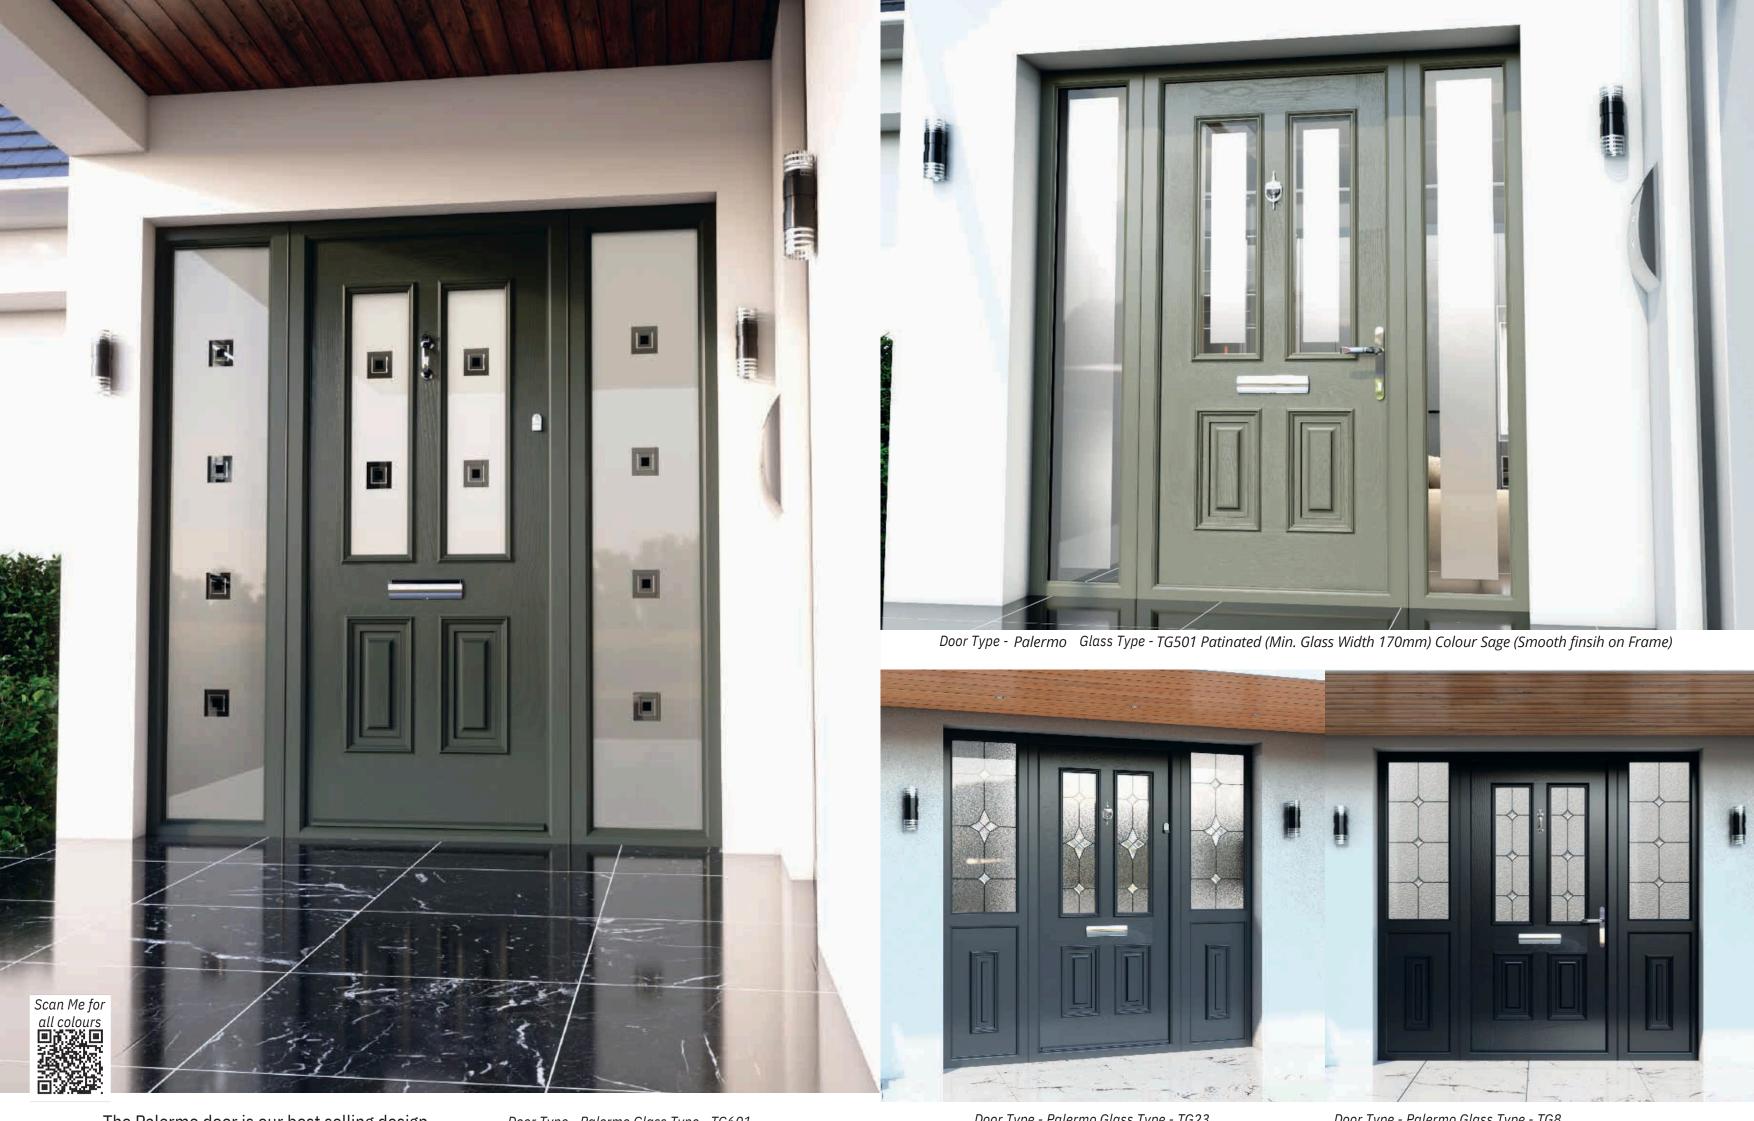

The Palermo door is our best selling design and compliments all entrance styles

35

Door Type - Palermo Glass Type - TG601 (Min. Glass Width 170 mm) Colour Quartz Grey

Door Type - Palermo Glass Type - TG23 (Min. Glass Width 250 mm Colour Anthracite Grey

Door Type - Palermo Glass Type - TG8 (Min. Glass Width 155 mm) - Colour BogOak

Door Type - Albany Glass Type - TG8 (Min. Glass Width 170mm) Colour Silver Grey

Door Type - Albany Glass Type - TG501 (Min. Glass Width 170mm) Colour Blue