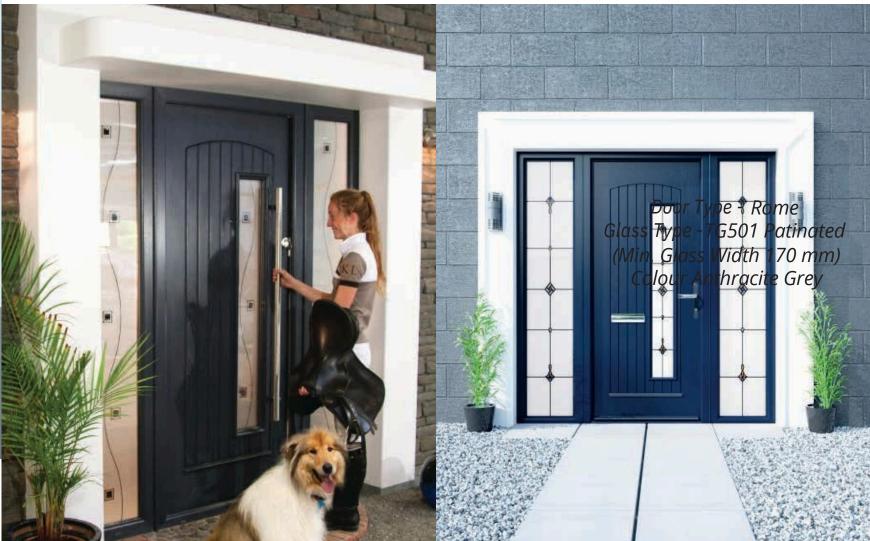

Door Type - Rome Glass Type - TG501 Patinated (Min. Glass Width 170 mm) Colour Red

Door Type - Rome Glass Type - TG132 Satinized (Min. Glass Width 200 mm) Colour Anthracite Grey

Door Type - Rome Glass Type - TG91 Satinized (Min. Glass Width 150 mm) Colour Blue