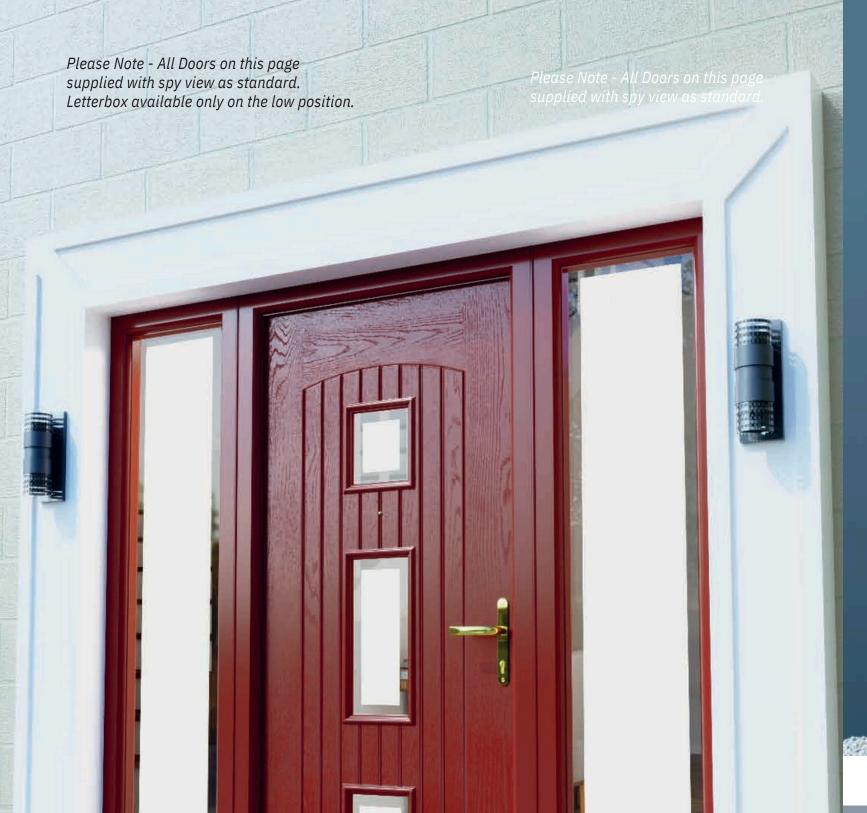

Colour Bog Oak

Door Type - Cairo Glass Type - TG64

Door Type - Cairo Glass Type - TG65 (Min. Glass Width 240 mm)

Please Note - All Doors on this page supplied with spy view as standard or with a spyview knocker as an optional extra.