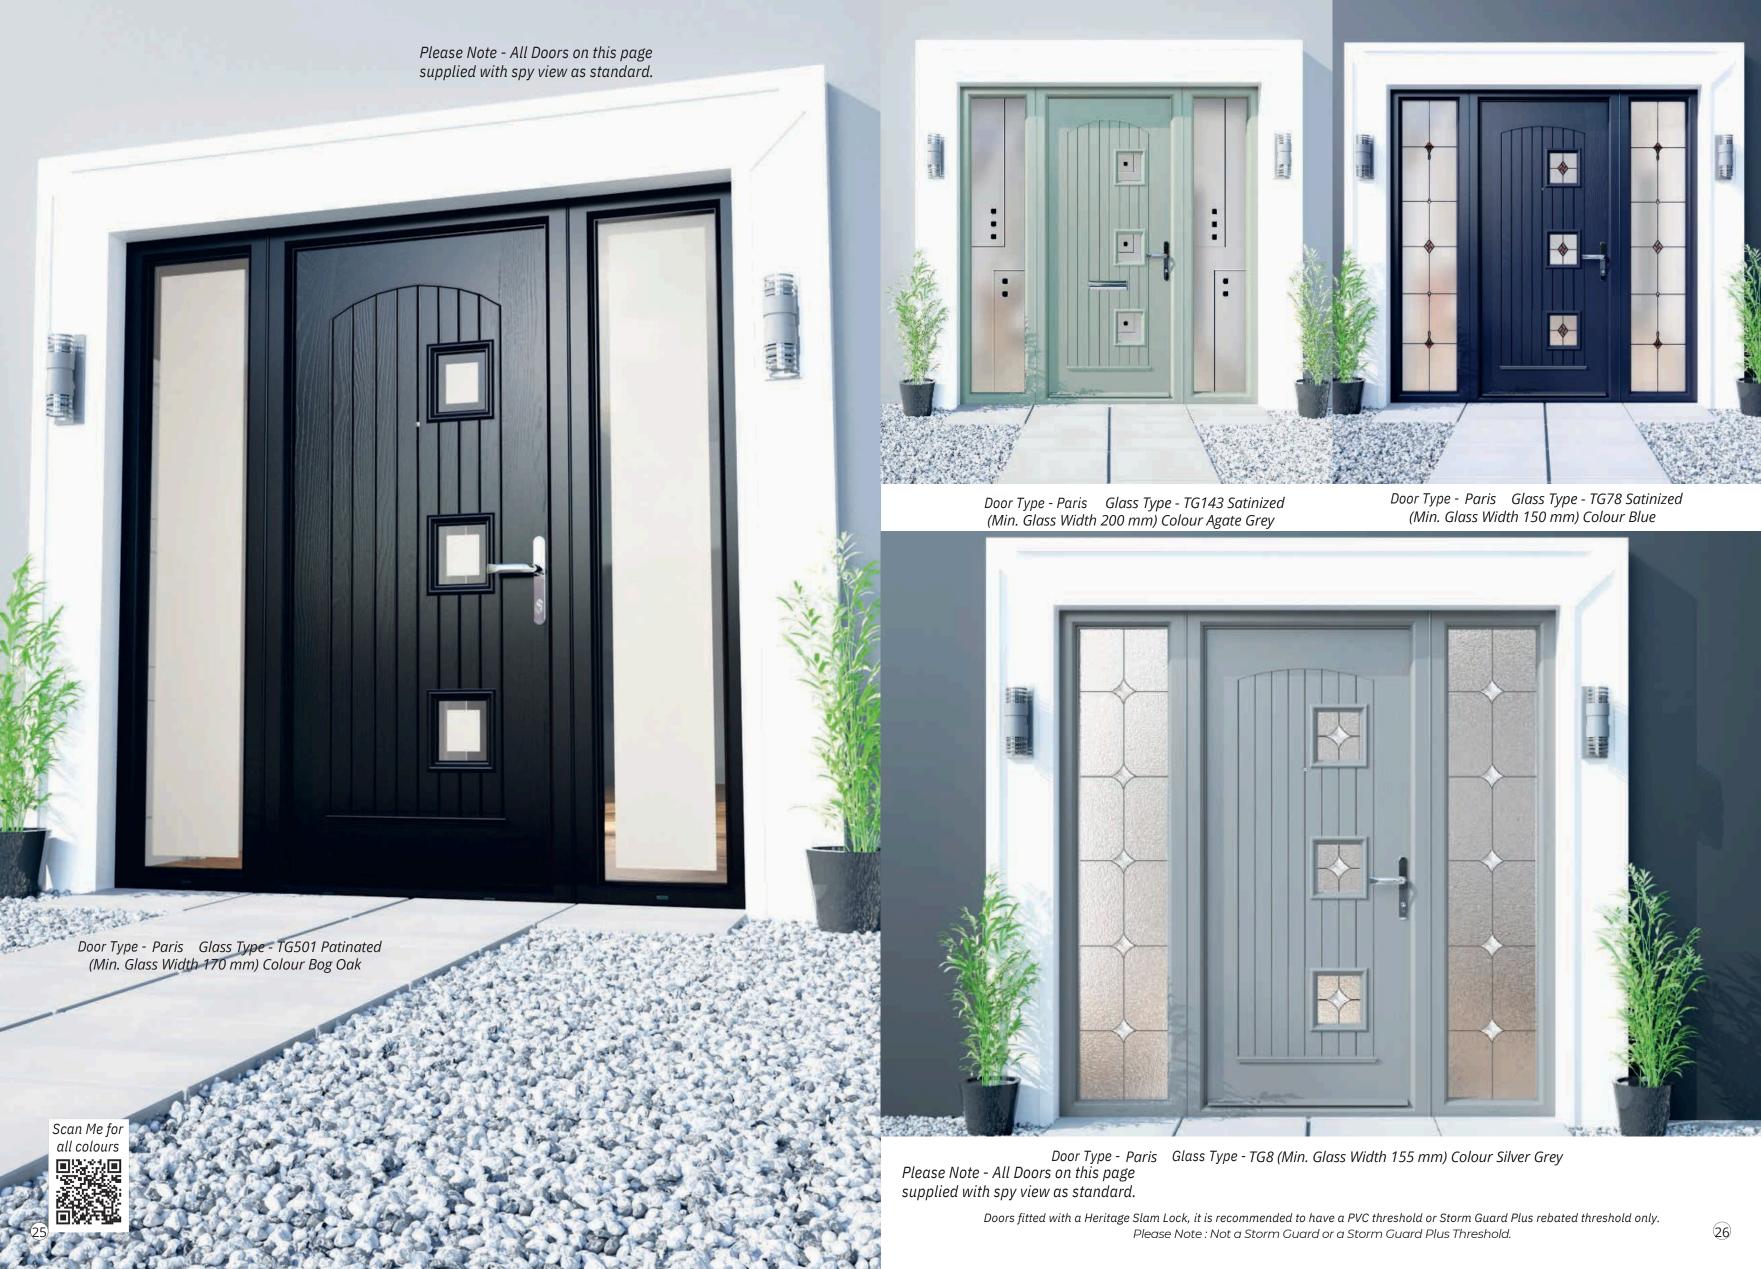

Door Type - Rome Glass Type - TG501 Patinated (Min. Glass Width 170 mm) Colour Red

Door Type - Rome Glass Type - TG132 Satinized (Min. Glass Width 200 mm) Colour Anthracite Grey

Door Type - Rome Glass Type - TG91 Satinized (Min. Glass Width 150 mm) Colour Blue

Door Type - Rome Glass Type - TG601 Patinated (Min. Glass Width 170 mm) Colour Quartz Grey

Scan Me for all colours

Introducing a new range of Fused glass tiles that will create stunning Doorways and Sidelights when incorperated with our Patinated glass without the use of resin lines, giving a modern and contemporary look to your home!