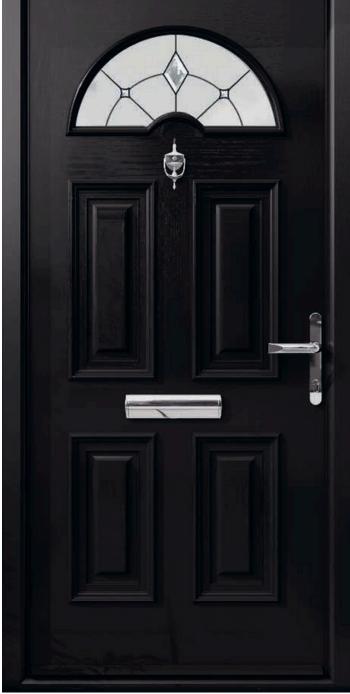

ype - Viking Glass Type - TG128 Satinized (Min. Glass Width 200 mm) Colour Red



Door Type - San Tiago Glass Type - TG59 (Min. Glass Width 210 mm) Colour Agate Grey



Door Type - Giza Glass Type - TG105 (Min. Glass Width 155 mm) Colour Chartwell green



Door Type - Giza Glass Type - TG62 (Min. Glass Width 330 mm) Colour Rosewood



Door Type - San Tiago Glass Type - TG106 Colour Red

High Security Finger Pull Escutcheon created to compliment both contemporary and period door designs. The cylinder is protected behind a steel security shield with a reduced risk of cylinder attack, snapping or drilling. All doors on this page are available with Curved or Pullbar Handle supplied with Heritage slam Locking System. Option of

Fingerpull Escutcheon or Traditional Lever Handles also available





Door Type - Sunbeam 1 Glass Type - TG41



Door Type - Sunbeam 2 Glass Type - TG40 (Min. Glass Width 210 mm) Colour Blue



Door Type - Sunbeam 2 Glass Type - TG41 (Min. Glass Width 150 mm) Colour Red



Door Type - Sunbeam 2 Glass Type - TG43 (Min. Glass Width 210 mm) Colour Anthracite Grey



Door Type - Sunbeam 2 Glass Type - TG91 Satinized (Min. Glass Width 150 mm) Colour Burgundy





Door Type - Giza

Door Type - Naples









Minster









## Specifications

| Doorco                            | <b>NIECTION</b>                                                                                                                                                                                                                                                                     | Speci