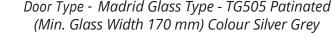

Door Type - Madrid Glass Type - TG505 Patinated (Min. Glass Width 170 mm) Colour Platinum Bronze

The Avant Garde Collection is ultra-sleek and will add a modern twist to your home while most importantly ensuring to keep you and your home safe and secure.

Door Type - Madrid Glass Type - TG506 Patinated (Min. Glass Width 170 mm) Colour White

Door Type - Madrid Glass Type - TG505 Patinated (Min. Glass Width 170 mm) Colour Anthracite Grey

### Doors viewed from the inside

optional stainless steel strips.

Door Type - Madrid Glass Type - TG505 Patinated

Stainless Steel strips are optional on the inside of the door leaf.

Our new Patinated technique has allowed us to create elegant and contemporary glass designs to suit our vast range of door styles