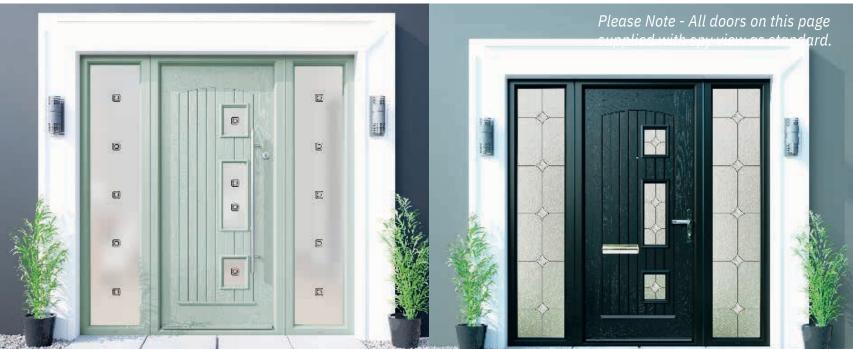

Colour Bog Oak

Door Type - Cairo Glass Type - TG64

Door Type - Cairo Glass Type - TG65 (Min. Glass Width 240 mm)

Please Note - All Doors on this page supplied with spy view as standard or with a spyview knocker as an optional extra.