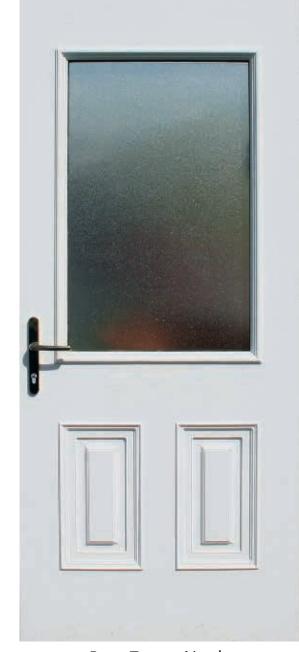

Door Type - Buenos Aires Glass Type - TG501 Patinated (Min. Glass Width 170 mm) Colour Champagne (Smooth Finish)

Stainless Steel strips are optional on the inside of the door leaf.

7

Stainless Steel strips are optional on the inside of the door leaf.