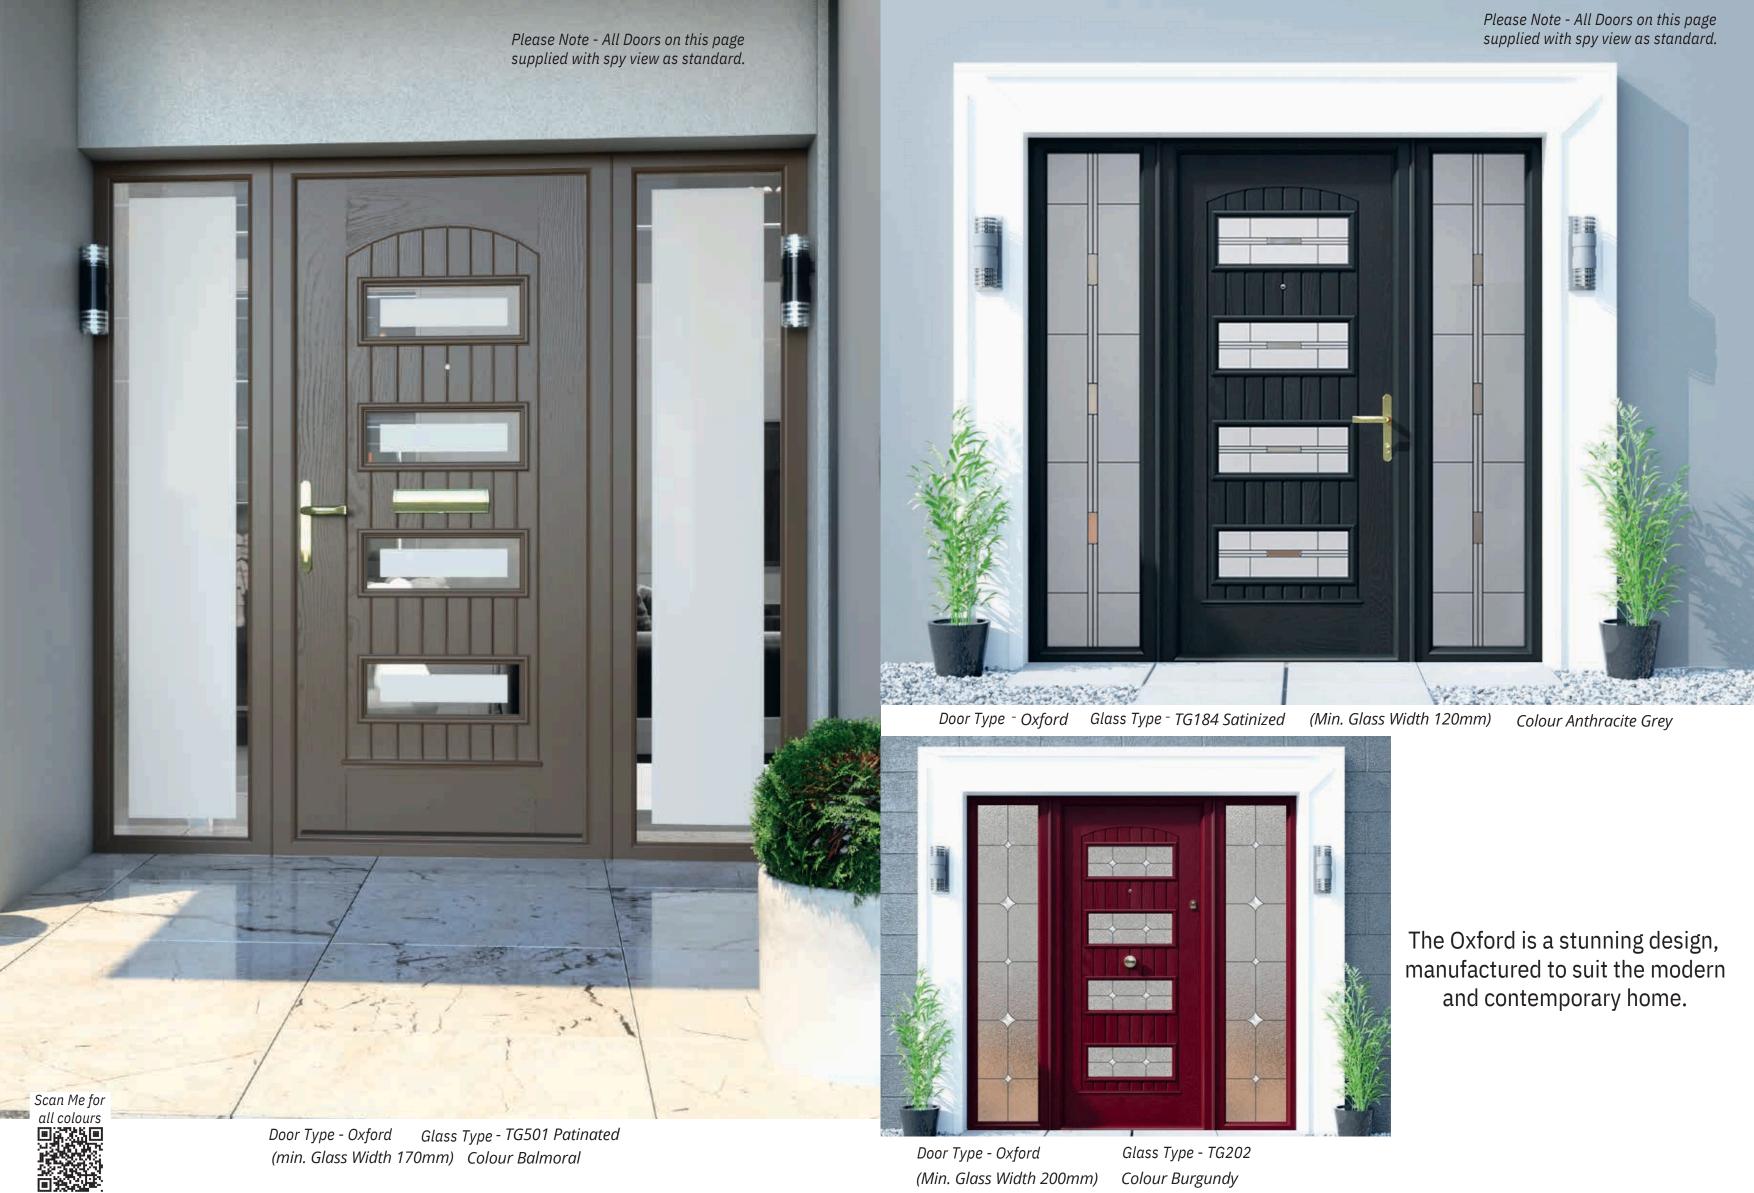

ype - Monet Glass Type - TG501 Patinated (Min. Glass Width 170 mm) Colour Balmoral



Door Type - San Marco Glass Type - TG16 Colour Red



Door Type - San Marco Glass Type - TG91 Satinized (Min. Glass Width 150 mm) Colour Burgundy



Door Type - San Marco Glass Type - TG15 (Min. Glass Width 150 mm) Colour Blue



Door Type - San Marco Solid Glass Type - TG501 Pantinated (Min. Glass Width 170 mm) Colour Bog Oak

Door Type - San Marco Glass Type - TG157 Satinized (Min. Glass Width 200 mm) Colour Anthracite Grey



Door Type - Orpen Glass Type - TG501 Patinated (Min. Glass Width 170 mm) Colour Bog Oak

Doors fitted with a Heritage Slam Lock, it is recommended to have a PVC threshold or Storm Guard Plus rebated threshold only.

Please Note: Not a Storm Guard or a Storm Guard Plus Threshold.





Door Type - Kildare Glass Type - TG99 (Min. Glass Width 155 mm) Colour Green

Door Type - Kildare Glass Type - TG100 (Min. Glass Width 250 mm) Colour Bog Oak



Door Type - Kildare Glass Type - TG215 (Min. Glass Width 140mm) Colour Quartz Grey

Door Type - Kildare Glass Type - TG501 Patinated (Min. Glass Width 170 mm) Colour Agate Grey



Door Type - Joyce Glass Type - TG501 Patinated (Min. Glass Width 170 mm)

Door Type - Joyce Glass Type - TG8 (Min. Glass Width 155 mm) Colour Burgundy

Door Type - Joyce Glass Type - TG108 Satinized (Min. Glass Width 200 mm) Colour Agate Grey



Colour Bog Oak



Door Type - Cairo Glass Type - TG64

Door Type - Cairo Glass Type - TG65 (Min. Glass Width 240 mm)





Please Note - All Doors on this page supplied with spy view as standard or with a spyvi