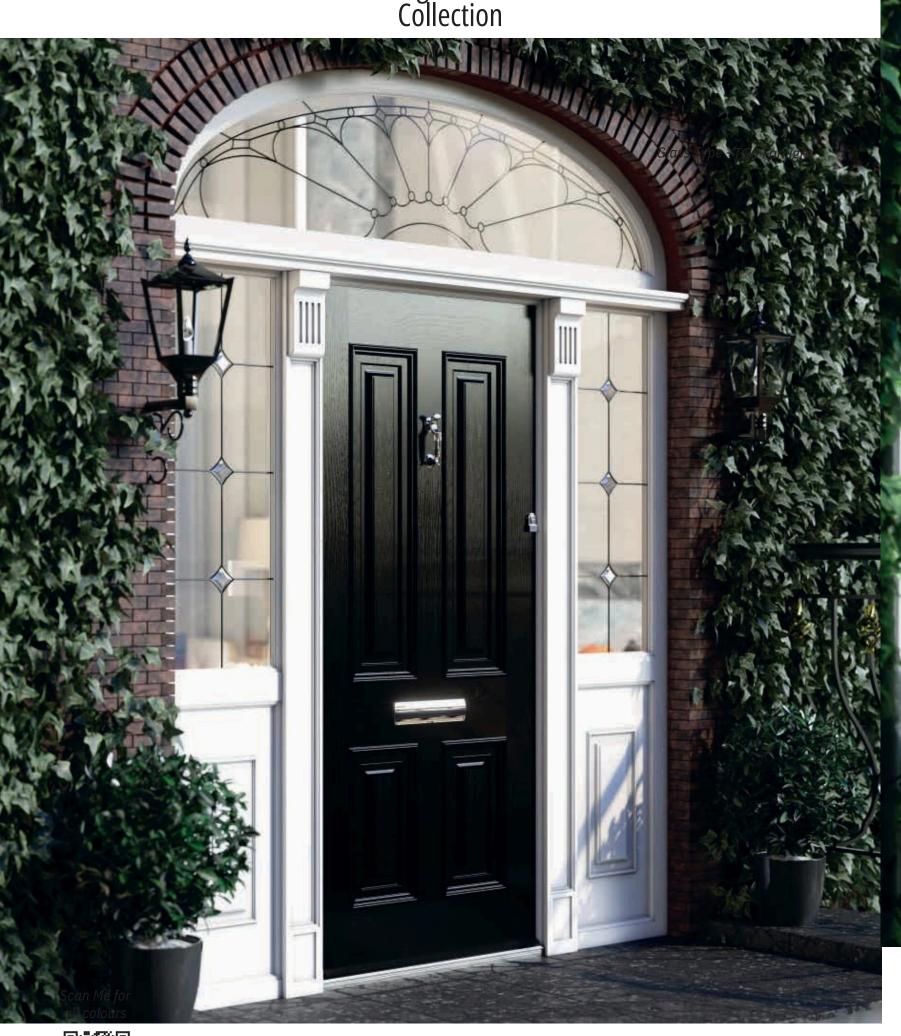

# Palladio Door Collection

Door Type - Rome Glass Type - TG601 Patinated (Min. Glass Width 170 mm) Colour Quartz Grey

Scan Me for all colours

Introducing a new range of Fused glass tiles that will create stunning Doorways and Sidelights when incorperated with our Patinated glass without the use of resin lines, giving a modern and contemporary look to your home!