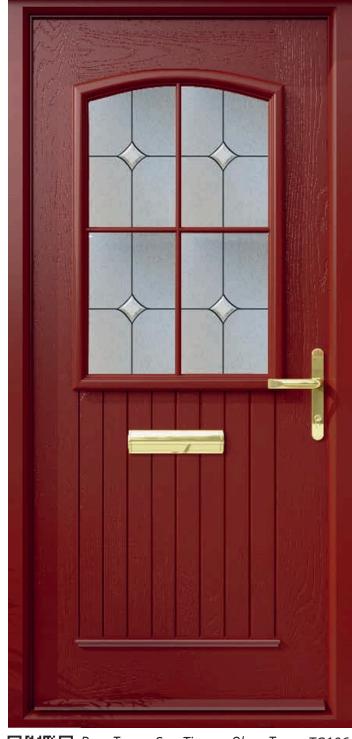

Door Type - Cambridge Glass Type - TG501 Patinated (Min. Glass Width 170 mm) Colour Balmoral

Door Type - Cambridge Glass Type - TG190 (Min. Glass Width 240 mm) Colour Agate Grey

Door Type - Cambridge Glass Type - TG74 (Min. Glass Width 250 mm) Colour Burgundy