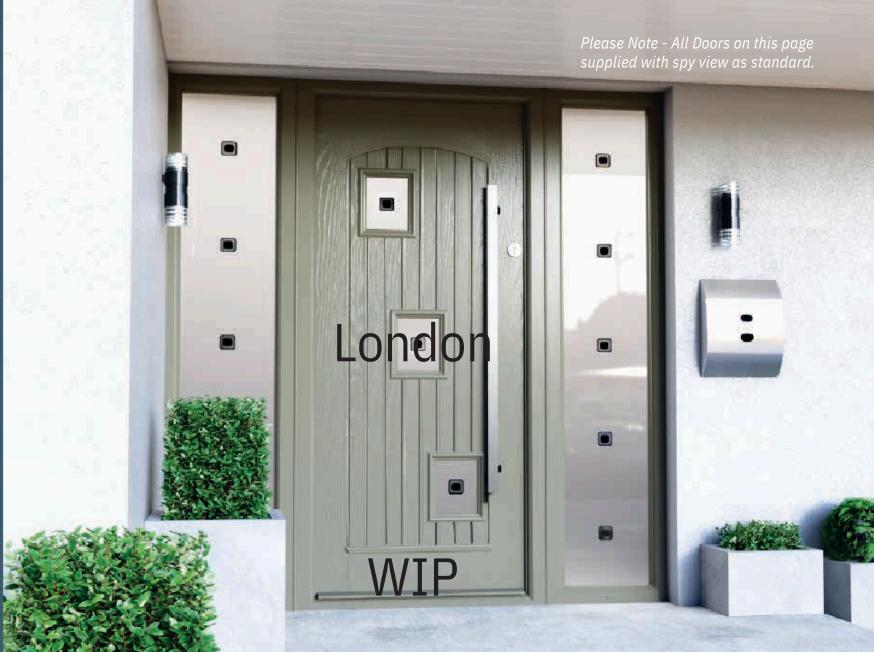

Please Note: Not a Storm Guard or a Storm Guard Plus Threshold.

Door Type - London Glass Type - TG136 Satinized (Min. Glass Width 140 mm) Colour Sage (Smooth finish on Frame)

Door Type - London Glass Type - TG8 (Min. Glass Width 200 mm) Colour Red

Door Type - London Glass Type - TG180 Satinized (Min. Glass Width 200 mm) Colour Bog Oak

Doors fitted with a Heritage Slam Lock, it is recommended to have a PVC threshold or Storm Guard Plus rebated threshold only. Please Note : Not a Storm Guard or a Storm Guard Plus Threshold, Letterbox available only on the low position.