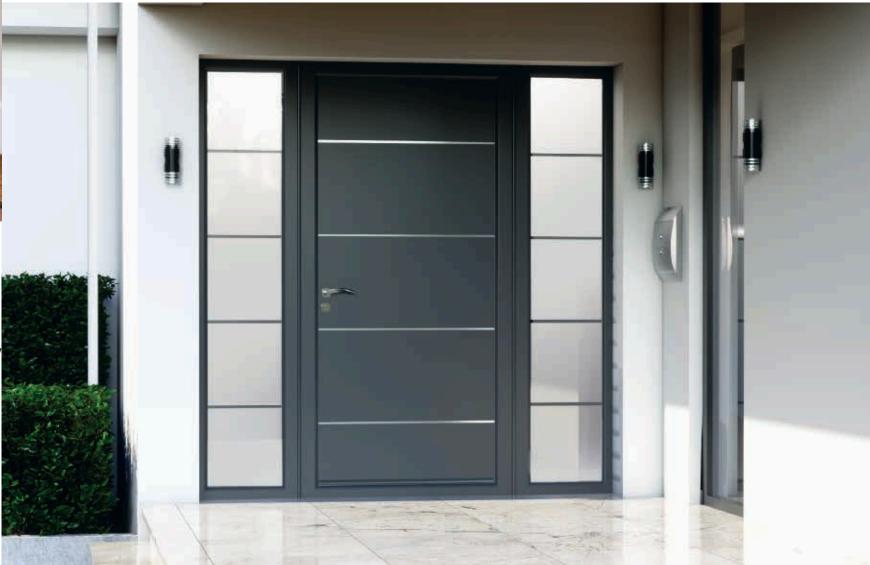

Door Type - Milan Glass Type - TG502 Patinated (Min. Glass Width 170 mm) Colour Anthracite Grey

Stainless Steel strips are optional on the inside of the door leaf.

Door Type - Matisse Glass Type - TG507 Patinated (Min. Glass Width 170 mm) Colour Windsor