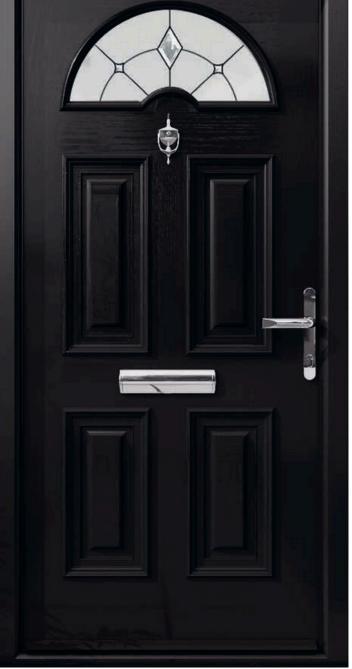

e - Viking Glass Type - TG128 Satinized (Min. Glass Width 200 mm) Colour Red



Door Type - San Tiago Glass Type - TG59 (Min. Glass Width 210 mm) Colour Agate Grey



Door Type - Giza Glass Type - TG105 (Min. Glass Width 155 mm) Colour Chartwell green



Door Type - Giza Glass Type - TG62 (Min. Glass Width 330 mm) Colour Rosewood



Door Type - San Tiago Glass Type - TG106 Colour Red

High Security Finger Pull Escutcheon created to compliment both contemporary and period door designs. The cylinder is protected behind a steel security shield with a reduced risk of cylinder attack, snapping or drilling. All doors on this page are available with Curved or Pullbar Handle supplied with Heritage slam Locking System. Option of

Fingerpull Escutcheon or Traditional Lever Handles also available





Door Type - Sunbeam 1 Glass Type - TG41



Door Type - Sunbeam 2 Glass Type - TG40 (Min. Glass Width 210 mm) Colour Blue



Door Type - Sunbeam 2 Glass Type - TG41 (Min. Glass Width 150 mm) Colour Red



Door Type - Sunbeam 2 Glass Type - TG43 (Min. Glass Width 210 mm) Colour Anthracite Grey



Door Type - Sunbeam 2 Glass Type - TG91 Satinized (Min. Glass Width 150 mm) Colour Burgundy





Door Type - Giza

Door Type - Naples









Minster









## Specifications

| Doorco                            | <b>NIECTION</b>                                                                                                                                                                                                                                                                     | Specifi