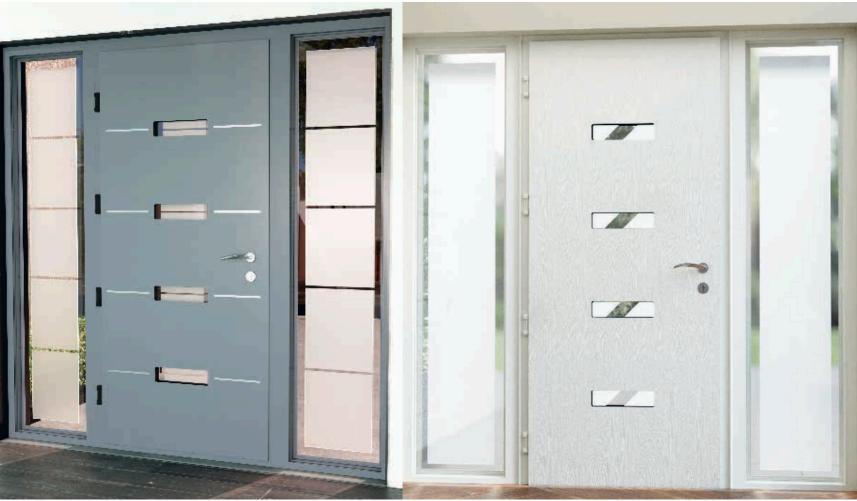

Door Type - Cambridge Glass Type - TG501 Patinated (Min. Glass Width 170 mm) Colour Balmoral

Door Type - Cambridge Glass Type - TG190 (Min. Glass Width 240 mm) Colour Agate Grey

Door Type - Cambridge Glass Type - TG74 (Min. Glass Width 250 mm) Colour Burgundy