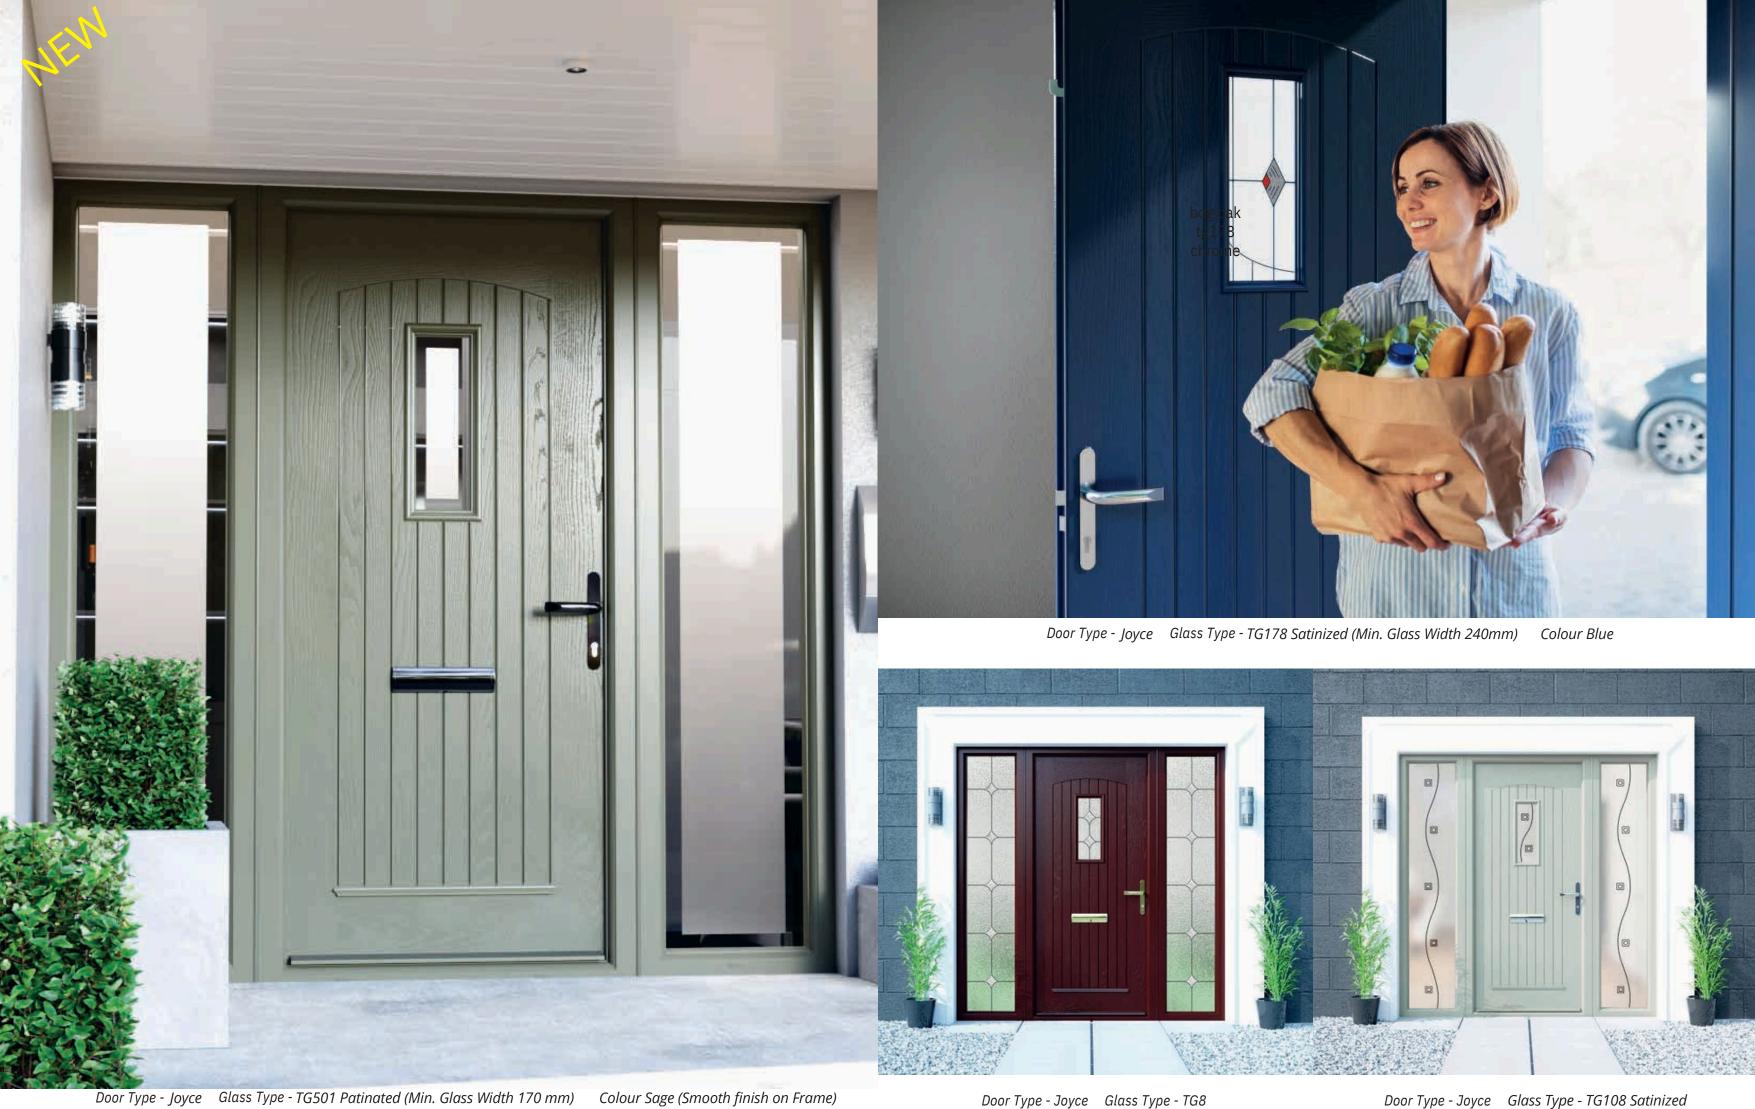

Door Type - Joyce Glass Type - TG501 Patinated (Min. Glass Width 170 mm)

Door Type - Joyce Glass Type - TG8 (Min. Glass Width 155 mm) Colour Burgundy

Door Type - Joyce Glass Type - TG108 Satinized (Min. Glass Width 200 mm) Colour Agate Grey