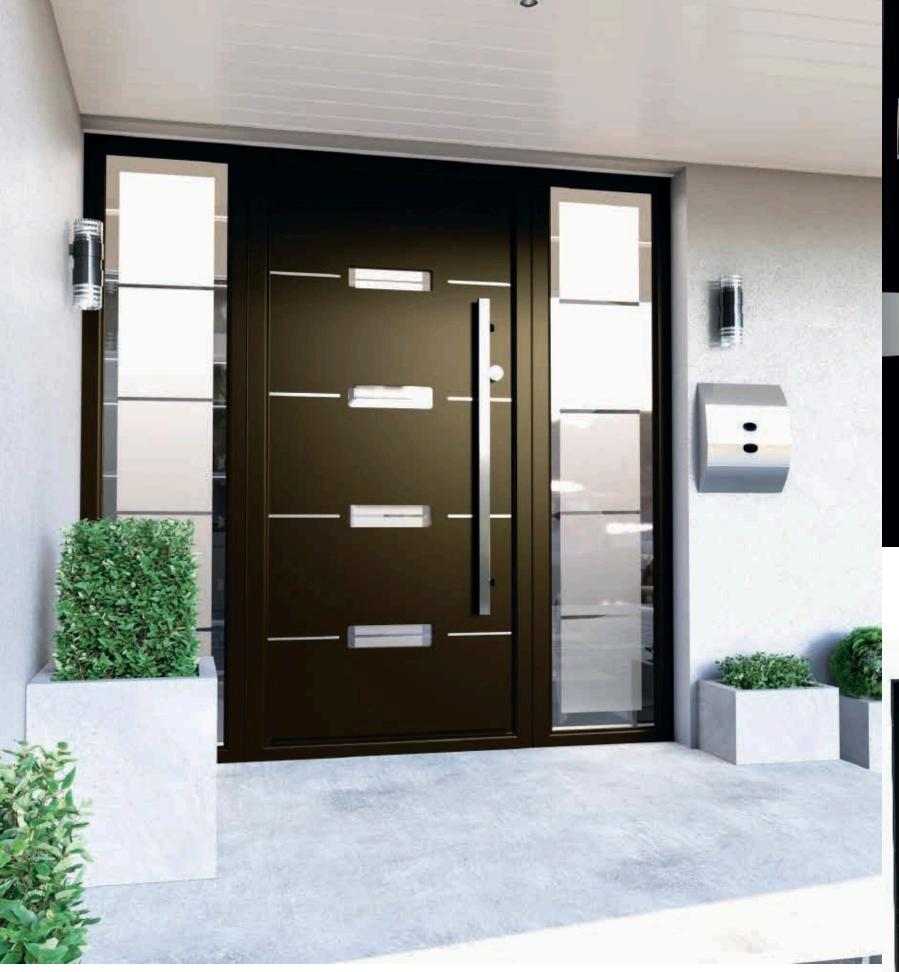

Door Type - Milan Glass Type - TG504 Patinated (Min. Glass Width 170 mm) Colour Platinum Bronze

We know what your home means to you. The Avant Garde Collection is an attempt at unleashing the best of our creativity with 316 marine grade stainless steel lines into creating something so beautiful and meaningful as the finest entrance doors for your home.