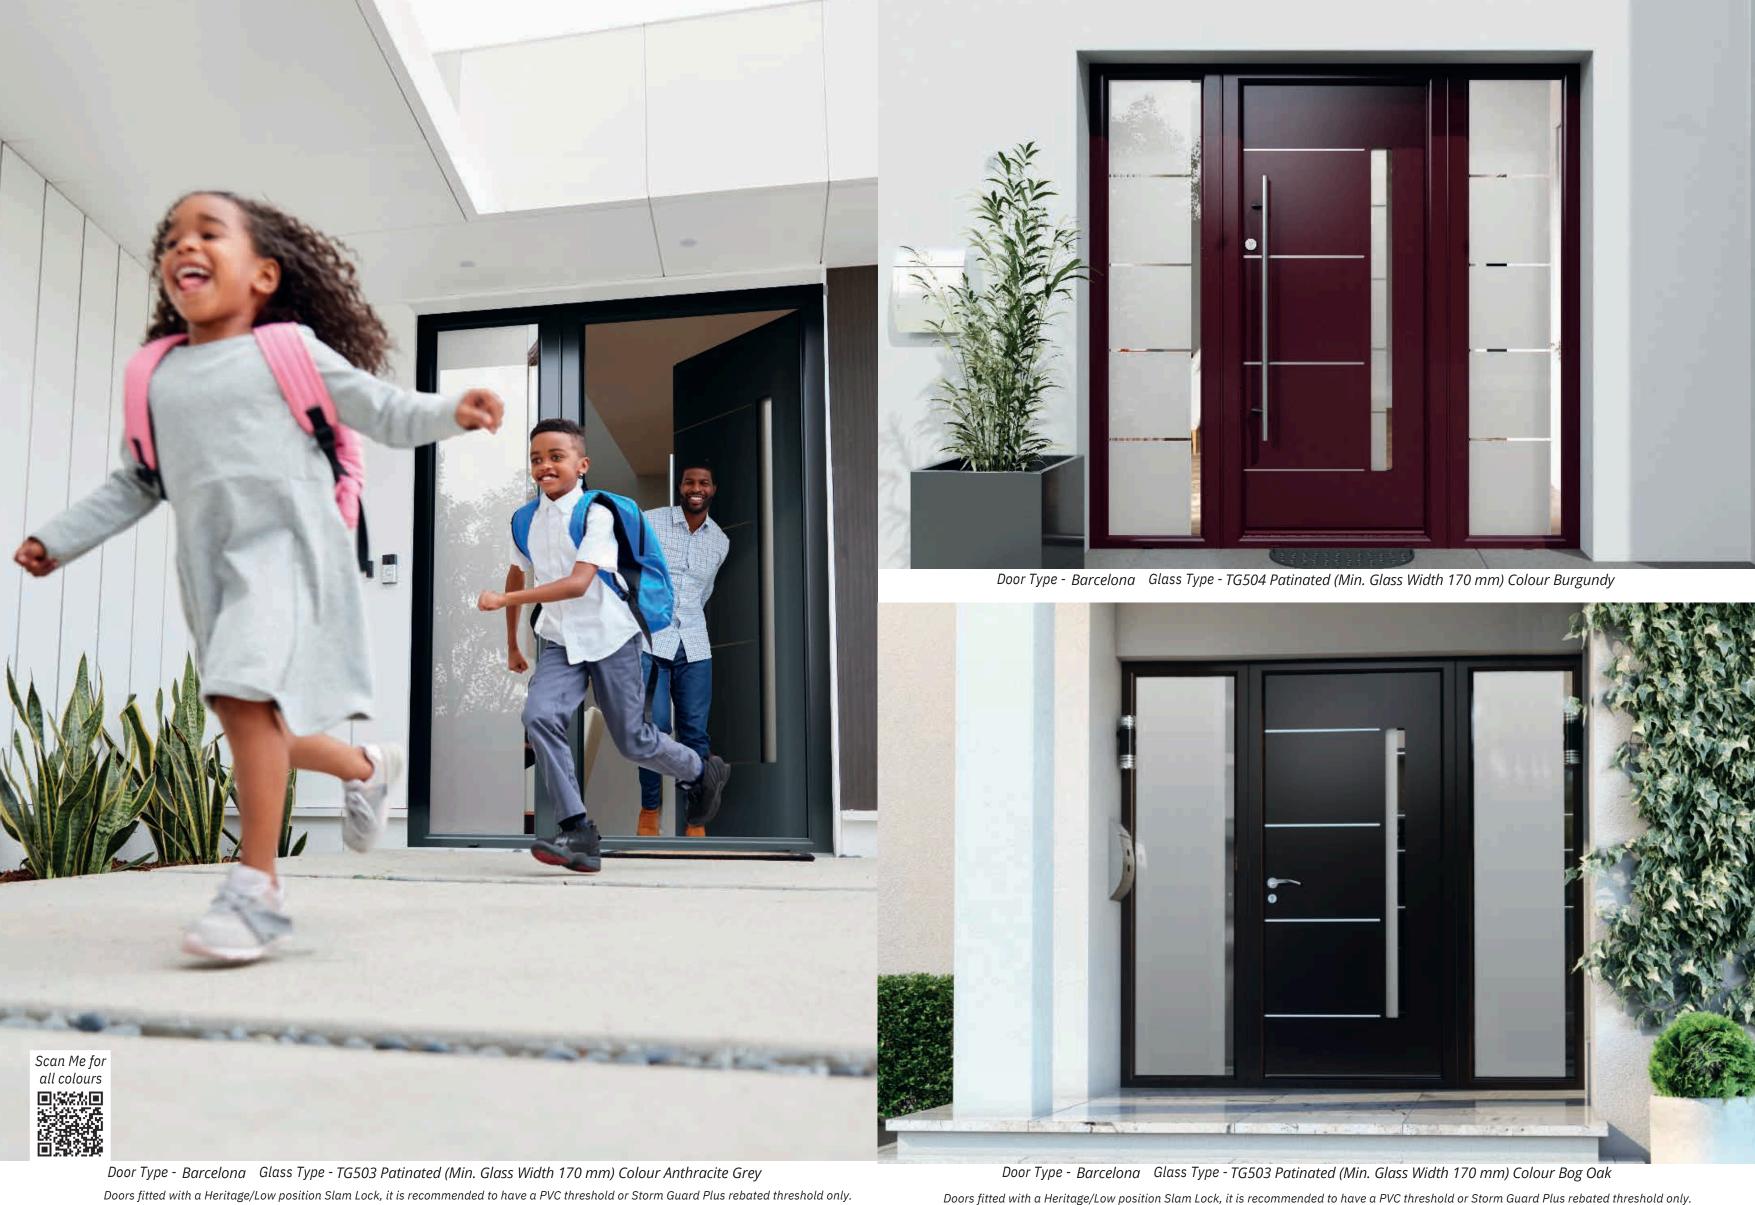

Door Type - Buenos Aires Glass Type - TG501 Patinated (Min. Glass Width 170 mm) Colour Champagne (Smooth Finish)

Stainless Steel strips are optional on the inside of the door leaf.

7

Stainless Steel strips are optional on the inside of the door leaf.

Door Type - Milan Glass Type - TG504 Patinated (Min. Glass Width 170 mm) Colour Platinum Bronze

We know what your home means to you. The Avant Garde Collection is an attempt at unleashing the best of our creativity with 316 marine grade stainless steel lines into creating something so beautiful and meaningful as the finest entrance doors for your home.

Door Type - Milan Glass Type - TG502 Patinated (Min. Glass Width 170 mm) Colour Anthracite Grey

Stainless Steel strips are optional on the inside of the door leaf.

Door Type - Matisse Glass Type - TG507 Patinated (Min. Glass Width 170 mm) Colour Windsor

The Avant Garde Collection is ultra-sleek and will add a modern twist to your home while most importantly ensuring to keep you and your home safe and secure.

Doors fitted with a Heritage/Low position Slam Lock, it is recommended to have a PVC threshold or Storm Guard Plus rebated threshold only.

Please Note: Not a Storm Guard or a Storm Guard Plus Threshold.

Letterbox and door knocker not available on the Avant Garde Collection.

Stainless Steel strips are optional on the inside of the door leaf.