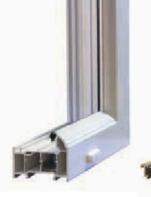

The Avant Garde Collection is ultra-sleek and will add a modern twist to your home while most importantly ensuring to keep you and your home safe and secure.

Doors fitted with a Heritage/Low position Slam Lock, it is recommended to have a PVC threshold or Storm Guard Plus rebated threshold only.

Please Note: Not a Storm Guard or a Storm Guard Plus Threshold.

Letterbox and door knocker not available on the Avant Garde Collection.

Stainless Steel strips are optional on the inside of the door leaf.

13

Doors fitted with a Heritage/Low position Slam Lock, it is recommended to have a PVC threshold or Storm Guard Plus rebated threshold only.

Please Note: Not a Storm Guard or a Storm Guard Plus Threshold.