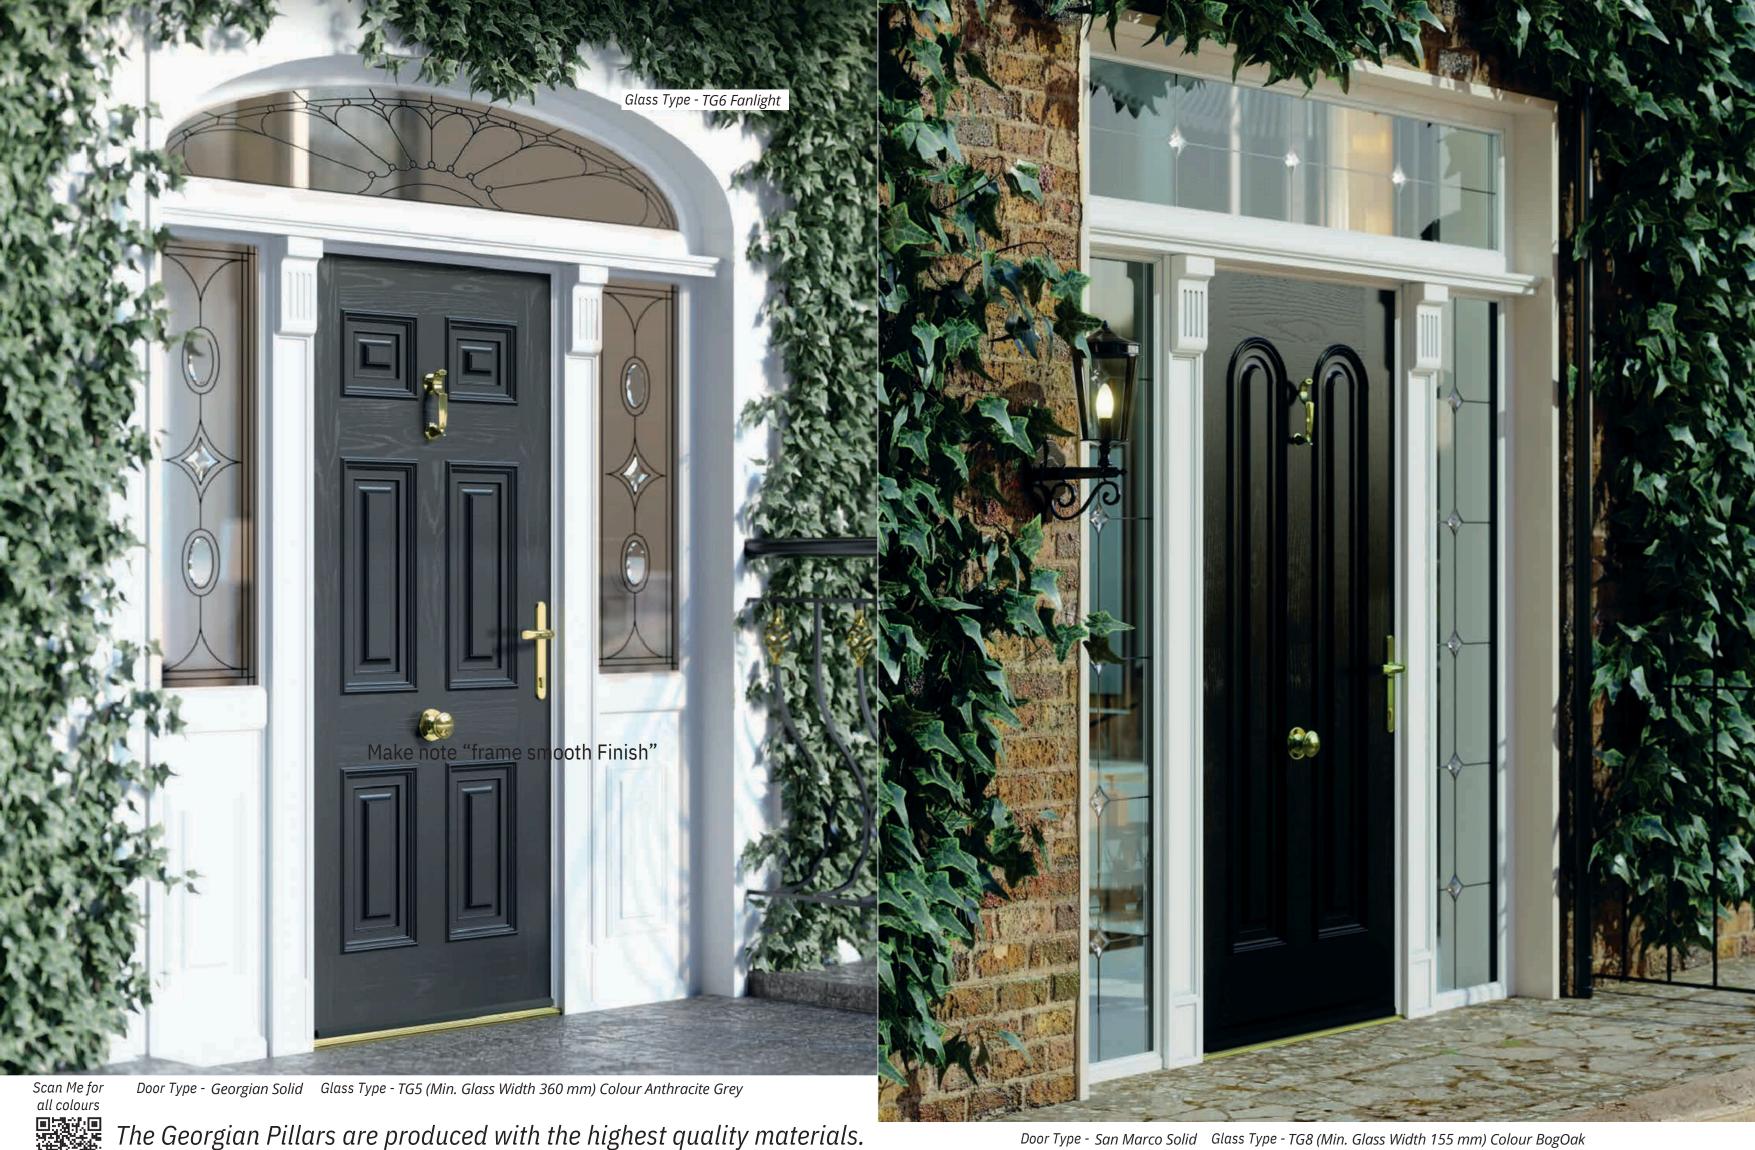

## Planedio Georgian Pillar Collection

to add style and grace to your home.

The Georgian Pillars are produced with the highest quality materials. in this case its aluminium powder coated and thermally broken.

Door Type - San Marco Solid Glass Type - TG501 Pantinated (Min. Glass Width 170 mm) Colour Bog Oak

Door Type - San Marco Glass Type - TG157 Satinized (Min. Glass Width 200 mm) Colour Anthracite Grey

Door Type - Orpen Glass Type - TG501 Patinated (Min. Glass Width 170 mm) Colour Bog Oak