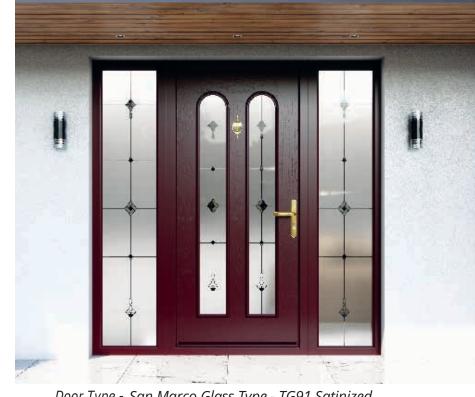

Door Type - San Marco Glass Type - TG16 Colour Red

Door Type - San Marco Glass Type - TG91 Satinized (Min. Glass Width 150 mm) Colour Burgundy

Door Type - San Marco Glass Type - TG15 (Min. Glass Width 150 mm) Colour Blue

Door Type - San Marco Solid Glass Type - TG501 Pantinated (Min. Glass Width 170 mm) Colour Bog Oak

Door Type - San Marco Glass Type - TG157 Satinized (Min. Glass Width 200 mm) Colour Anthracite Grey

Door Type - Orpen Glass Type - TG501 Patinated (Min. Glass Width 170 mm) Colour Bog Oak