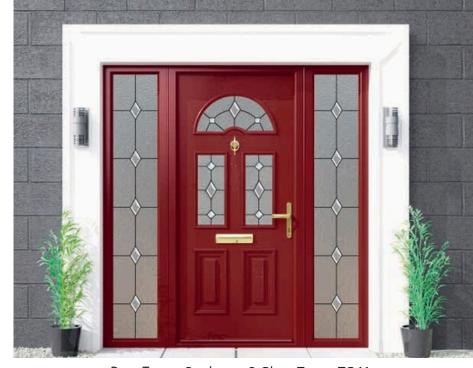

. Glass Width 210 mm) Colour Agate Grey



Door Type - Giza Glass Type - TG105 (Min. Glass Width 155 mm) Colour Chartwell green



Door Type - Giza Glass Type - TG62 (Min. Glass Width 330 mm) Colour Rosewood



Door Type - San Tiago Glass Type - TG106 Colour Red

High Security Finger Pull Escutcheon created to compliment both contemporary and period door designs. The cylinder is protected behind a steel security shield with a reduced risk of cylinder attack, snapping or drilling. All doors on this page are available with Curved or Pullbar Handle supplied with Heritage slam Locking System. Option of

Fingerpull Escutcheon or Traditional Lever Handles also available





Door Type - Sunbeam 1 Glass Type - TG41



Door Type - Sunbeam 2 Glass Type - TG40 (Min. Glass Width 210 mm) Colour Blue



Door Type - Sunbeam 2 Glass Type - TG41 (Min. Glass Width 150 mm) Colour Red



Door Type - Sunbeam 2 Glass Type - TG43 (Min. Glass Width 210 mm) Colour Anthracite Grey



Door Type - Sunbeam 2 Glass Type - TG91 Satinized (Min. Glass Width 150 mm) Colour Burgundy





Door Type - Giza

Door Type - Naples









Minster









## Specifications

| Doorco                            | <b>NIECTION</b>                                                                                                                                                                                                                                                                     | Specifications