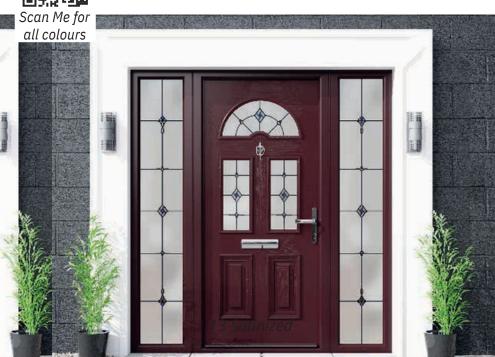

Door Type - Rome Glass Type - TG601 Patinated (Min. Glass Width 170 mm) Colour Quartz Grey

Scan Me for all colours

Introducing a new range of Fused glass tiles that will create stunning Doorways and Sidelights when incorperated with our Patinated glass without the use of resin lines, giving a modern and contemporary look to your home!