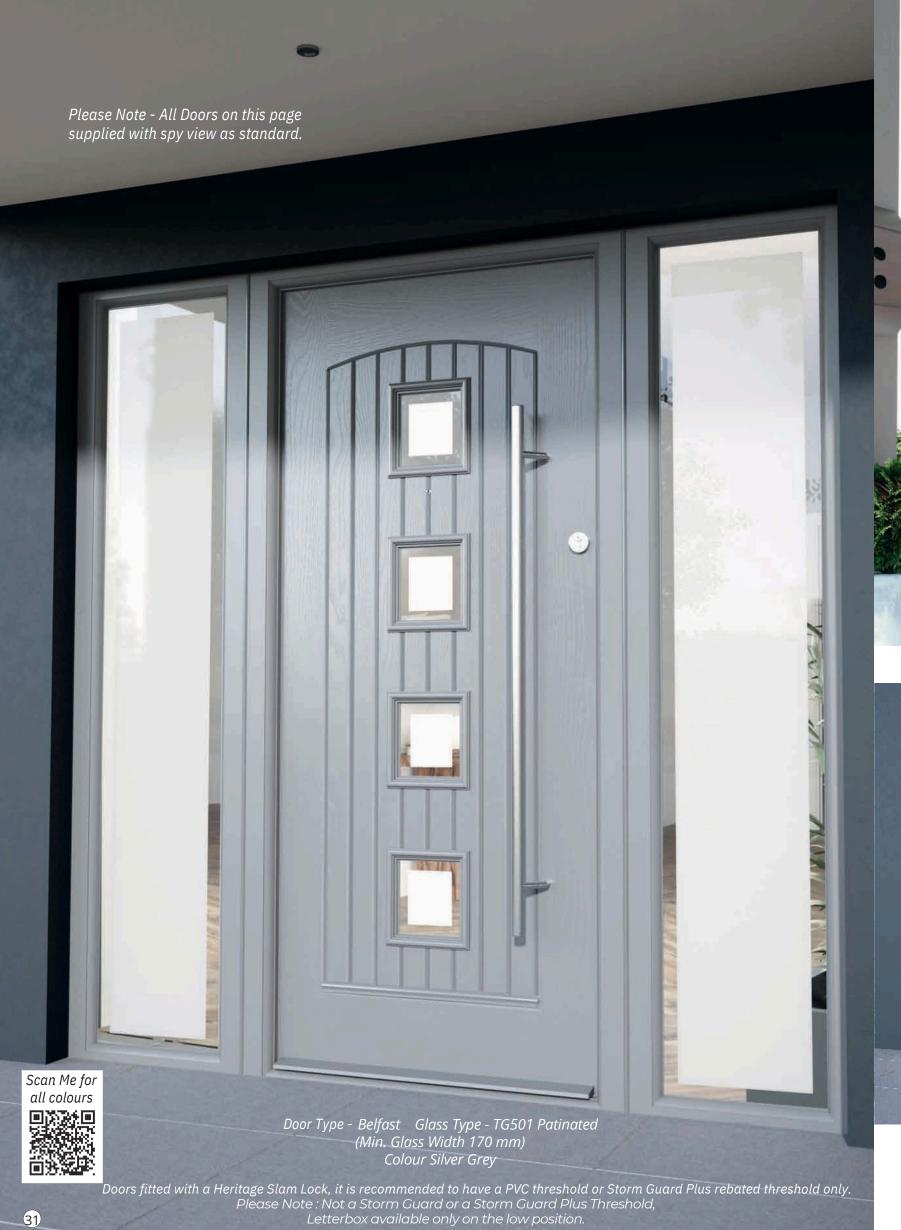

Door Type - Belfast Glass Type - TG7 (Min. Glass Width 210 mm) Colour Red

Door Type - Belfast Glass Type - TG186 Satinized (Min. Glass Width 140 mm) Colour Anthracite Grey

Door Type - Belfast Glass Type - TG8 (Min. Glass Width 155 mm) Colour Agate Grey