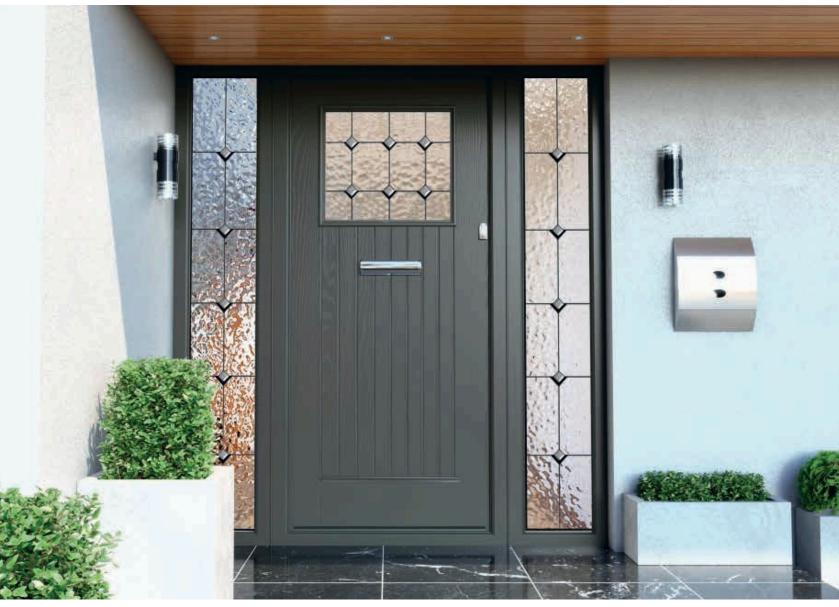

lass Type - TG91 Satinized (Min. Glass Width 150 mm) Colour Burgundy



Door Type - San Marco Glass Type - TG15 (Min. Glass Width 150 mm) Colour Blue



Door Type - San Marco Solid Glass Type - TG501 Pantinated (Min. Glass Width 170 mm) Colour Bog Oak

Door Type - San Marco Glass Type - TG157 Satinized (Min. Glass Width 200 mm) Colour Anthracite Grey



Door Type - Orpen Glass Type - TG501 Patinated (Min. Glass Width 170 mm) Colour Bog Oak

Doors fitted with a Heritage Slam Lock, it is recommended to have a PVC threshold or Storm Guard Plus rebated threshold only.

Please Note: Not a Storm Guard or a Storm Guard Plus Threshold.





Door Type - Kildare Glass Type - TG99 (Min. Glass Width 155 mm) Colour Green

Door Type - Kildare Glass Type - TG100 (Min. Glass Width 250 mm) Colour Bog Oak



Door Type - Kildare Glass Type - TG215 (Min. Glass Width 140mm) Colour Quartz Grey

Door Type - Kildare Glass Type - TG501 Patinated (Min. Glass Width 170 mm) Colour Agate Grey



Door Type - Joyce Glass Type - TG501 Patinated (Min. Glass Width 170 mm)

Door Type - Joyce Glass Type - TG8 (Min. Glass Width 155 mm) Colour Burgundy

Door Type - Joyce Glass Type - TG108 Satinized (Min. Glass Width 200 mm) Colour Agate Grey



Colour Bog Oak



Door Type - Cairo Glass Type - TG64

Door Type - Cairo Glass Type - TG65 (Min. Glass Width 240 mm)





Please Note - All Doors on this page supplied with spy view as standard or with a spyview knocker as an optional extra.

All Door Styles on this page are available with Contemporary Cranked Pullbar Handle supplied with Heritage Slam Locking System. O