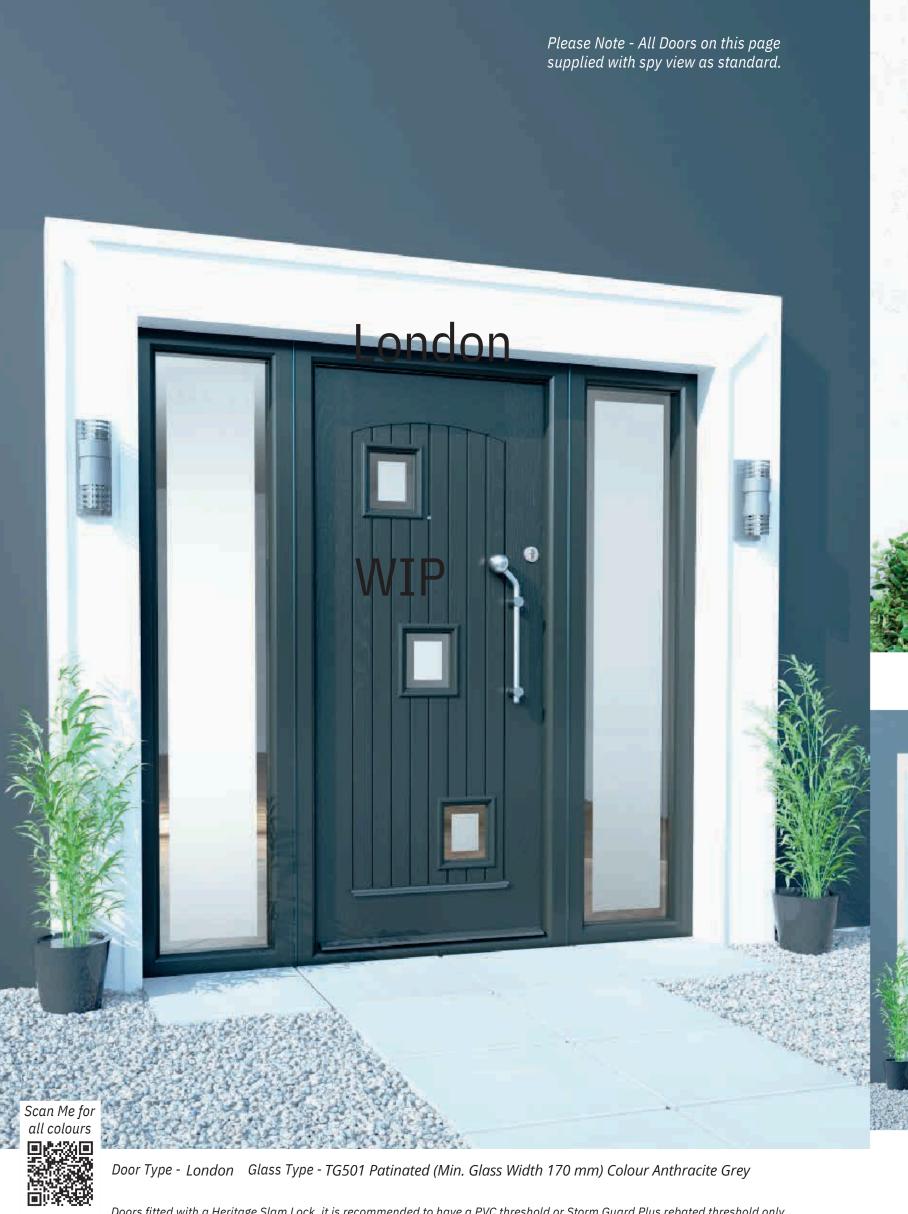

Please Note: Not a Storm Guard or a Storm Guard Plus Threshold.

Door Type - London Glass Type - TG136 Satinized (Min. Glass Width 140 mm) Colour Sage (Smooth finish on Frame)

Door Type - London Glass Type - TG8 (Min. Glass Width 200 mm) Colour Red

Door Type - London Glass Type - TG180 Satinized (Min. Glass Width 200 mm) Colour Bog Oak

Doors fitted with a Heritage Slam Lock, it is recommended to have a PVC threshold or Storm Guard Plus rebated threshold only. Please Note : Not a Storm Guard or a Storm Guard Plus Threshold, Letterbox available only on the low position.