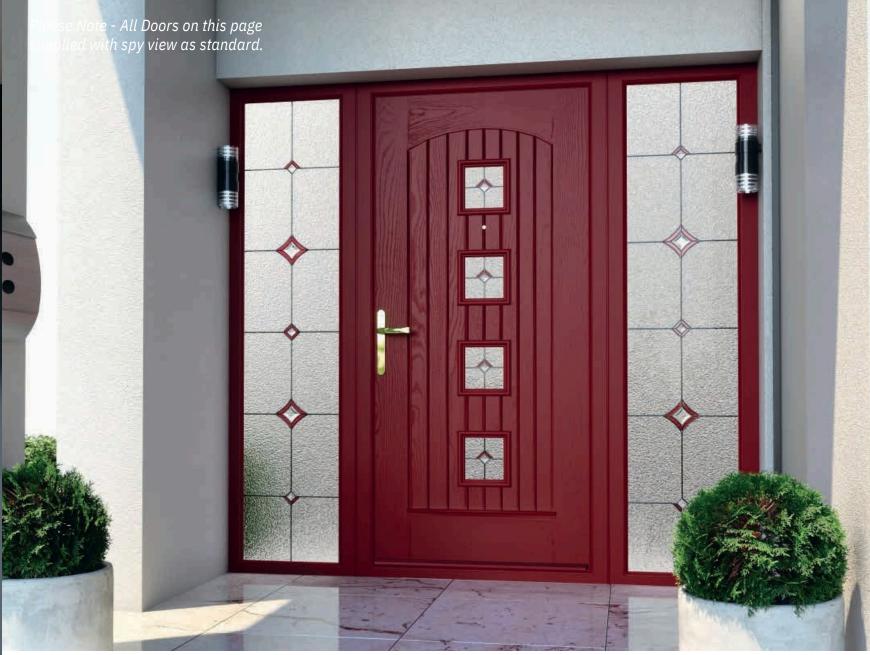

Door Type - Belfast Glass Type - TG7 (Min. Glass Width 210 mm) Colour Red

Door Type - Belfast Glass Type - TG186 Satinized (Min. Glass Width 140 mm) Colour Anthracite Grey

Door Type - Belfast Glass Type - TG8 (Min. Glass Width 155 mm) Colour Agate Grey